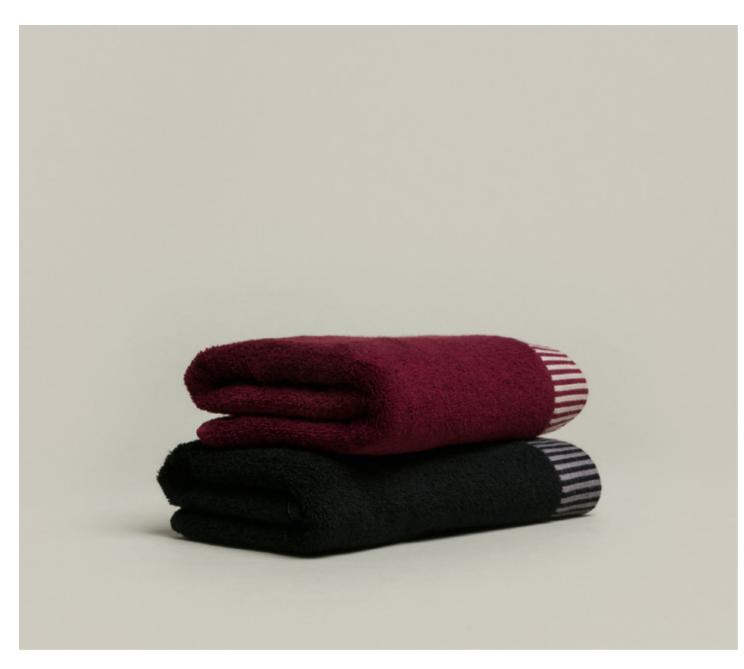

m The attractive hand and shower towels in rich burgundy and black immediately catch the eye with their striking look. The intricately woven all-over paisley pattern and the wide folded striped hem complement each other perfect1y.

PAISLEY Allover 1-1223/8744 081 black

081 black 021 burgundy

### PAISLEY Allover

Material

Art.-Nr.

1-1223/8744

Paisley allover with looped hem 100% cotton, 540 gsm

Size (cm)

50 x 100 80 x 150

021 burgundy 081 black