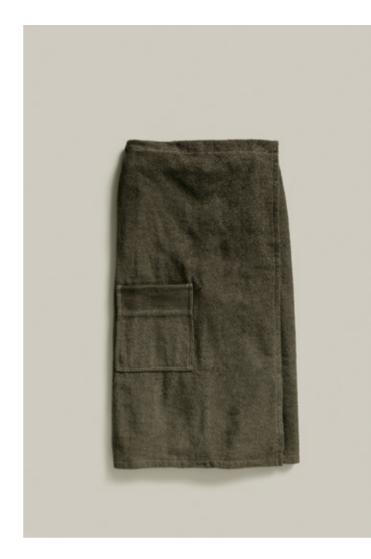

 $\sim$  This attractive kilt with patch pocket is produced in a particularly resource-friendly way and is the ideal companion in the sauna. The size is adjusted via practical press studs. The kilt is made from organic cotton and linen from European cultivation.

The practical sarong with patch pocket is perfect for a relaxing day at the spa. The size is easy to adjust via the press studs. The sarong is made from organic cotton and linen from European cultivation.

## WELLBEING Sarong & Kilt

| ArtNr.      | Material                                                          |
|-------------|-------------------------------------------------------------------|
| 2-7910/0575 | Sarong<br>85% organic cotton, 15% linen,<br>length 60 cm, 385 gsm |
| 2-7909/0575 | Kilt<br>85% organic cotton, 15% linen,<br>length 60 cm, 385 gsm   |