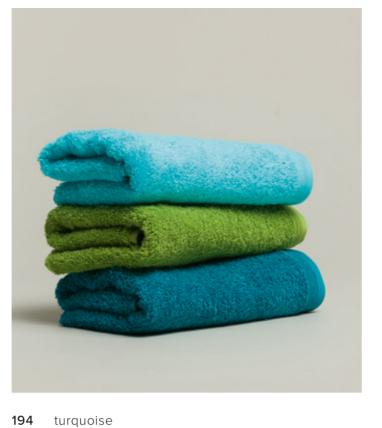

## SUPER WUSCHEL

Our most popular and best-known collection is SUPERWUSCHEL. In our range for over 40 years, it has been constantly developed and is now a classic with cult status. We only use specially selected velvety soft premium cotton for the production and refine it in the manufacturing process to create a uniquely fluffy result - extra soft to the touch, with lots of volume and a high dense pile.

The distinctive 5-row piping border and the embroidered tone-on-tone MÖVE signet are timeless and characteristic details and unmistakable features. The collection impresses with a wide range of colours and is available from wash gloves to sauna towels.

| 194 | turquois |
|-----|----------|
| 658 | peridot  |
| 458 | lagoon   |