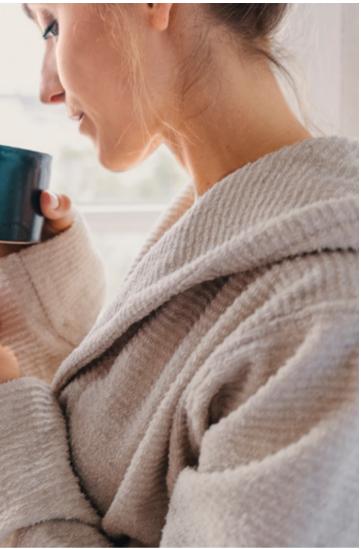

| Material                                      | Size |
|-------------|-----------------------------------------------|------|
| 2-7879/0557 | Hooded bathrobe, ribbed structure             | XS   |
|             | 85% organic cotton, 15% linen, length 135 cm, | S    |
|             | 400 gsm                                       | Μ    |
|             |                                               | L    |
|             |                                               | XL   |
|             |                                               | XXL  |

| Wellbeing

| SP/SU 22

WELLBEING Hooded bathrobe 2-7879/0557 869 nature

←



869 nature





Hooded bathrobe 2-7879/0557 869 nature

← Pearl structure 1-1142/8316 280 rosette 326 lavender 869 nature 690 moss 994 off white 677 sea grass





677 sea grass

MÖVE

## WELLBEING Kimono

| SP/SU 22

| ArtNr.      | Material                                              | Size |
|-------------|-------------------------------------------------------|------|
| 2-7908/0575 | Kimono                                                | S    |
|             | 85% organic cotton, 15% linen, length 120 cm, 385 gsm | Μ    |
|             |                                                       | L    |
|             |                                                       | XL   |
|             |                                                       |      |

| Wellbeing

European cultivation.

 $\sim$  Produced in harmony with nature, this kimono invites you to snuggle up and relax. Practical details include the patch pockets and tie belt. The