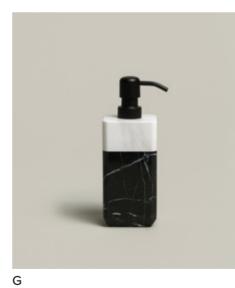

### Baskets & More ......290

BLACK VELVET soap dispenser 4-4282 S. 280

Δ

T

#### FITS PERFECTLY TO BAMBOO LUXE

A. Velvet <sup>p.284</sup> — B. Bamboo Luxe <sup>p.72</sup> — C. Bamboo <sup>p.292</sup> — D. Soaps <sup>p.314</sup> — E. Velvet <sup>p.284</sup> F. Tube <sup>p.298</sup> — G. Black Velvet <sup>p.268</sup> — H. Signature <sup>p.312</sup> — I. Homewear <sup>p.150</sup>

PIQUÉE Waffle piquée 1-0605/8762 diverse Farben

BAMBOO Laundry basket Seite 304

MÖVE | SP/SU 22

А

D

G

A. Mirrors <sup>p.286</sup> — B. Teak <sup>p.256</sup> — C. Essentials <sup>p.310</sup> — D. Essentials <sup>p.310</sup> — E. Piquée <sup>p.88</sup> F. Bamboo <sup>p.292</sup> — G. Push <sup>p.282</sup> — H. Piquée <sup>p.88</sup> — I. Teak <sup>p.256</sup>

#### FITS PERFECTLY TO SUPERWUSCHEL

 A. Stand p.280
 B. New Orbit p.272
 C. Superwuschel p.120
 D. Bamboo p.292
 E. Homewear p.150

 F. Essentials p.310
 G. Soaps p.314
 H. Apothecary p.308
 I. New Orbit p.272

D

FITS PERFECTLY TO BROOKLYN

н

A. Push <sup>p.282</sup> — B. Black and White <sup>p.264</sup> — C. Bamboo <sup>p.292</sup> — D. Homewear <sup>p.150</sup> E. Superwuschel <sup>p.120</sup> — F. Black and White <sup>p.264</sup> — G. Black and White <sup>p.264</sup> H. Velvet <sup>p.284</sup> — I. Homewear <sup>p.150</sup>