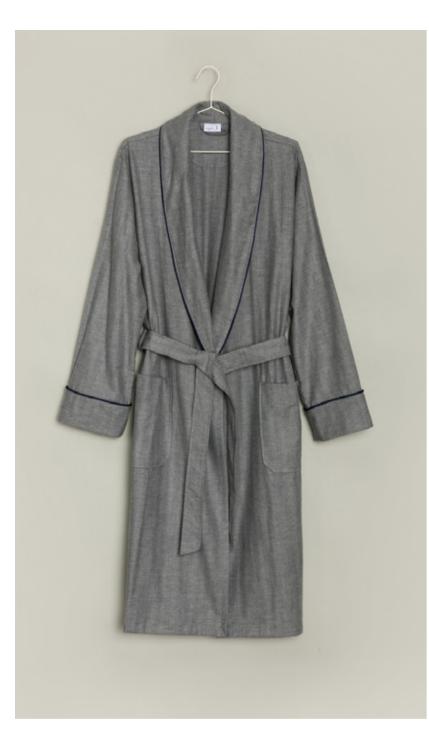

The calf-length velour bathrobe impresses with its  $\mathcal{M}$ softness and eye-catching all-over paisley pattern. The elegant shawl collar and patch pockets are finished with a high-quality silver grey satin piping.

PAISLEY Shawl collar bathrobe 2-7927/0903 081 black

081 black

### PAISLEY Shaw1 collar bathrobe

Art.-Nr.

2-7927/0903 Shawl collar bathrobe, velour

Material

100% cotton, length 125 cm, 385 gsm

Size S Μ L XL

А

PAISLEY Allover 1-1223/8744 021 burgundy 081 black

#### PAISLEY Shaw1 collar bathrobe

The calf-length and stylish velour bathrobe impresses with 2-7927/0903 its softness and eye-catching all-over paisley pattern. The elegant shawl collar and patch pockets are finished with a high-quality white satin piping.

Art.-Nr.

| Material               | Size |
|------------------------|------|
|                        |      |
| Shawl collar bathrobe, | S    |
| velour, 100% cotton,   | Μ    |
| length 125 cm, 385 gsm | L    |
|                        | XL   |