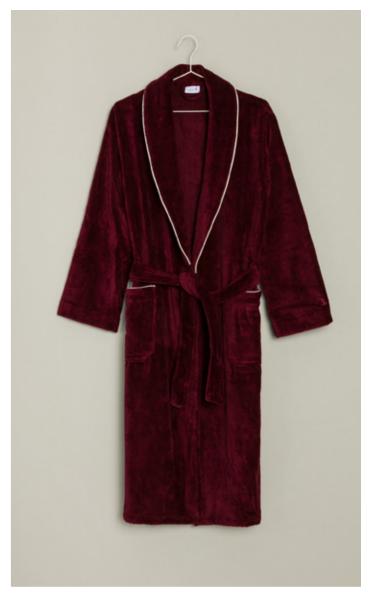

The calf-length velour bathrobe impresses with its  $\mathcal{M}$ softness and eye-catching all-over paisley pattern. The elegant shawl collar and patch pockets are finished with a high-quality silver grey satin piping.

PAISLEY Shawl collar bathrobe 2-7927/0903 081 black

081 black

### PAISLEY Shaw1 collar bathrobe

Art.-Nr.

2-7927/0903 Shawl collar bathrobe, velour

Material

100% cotton, length 125 cm, 385 gsm

Size S Μ L XL

А

PAISLEY Allover 1-1223/8744 021 burgundy 081 black

#### PAISLEY Shaw1 collar bathrobe

The calf-length and stylish velour bathrobe impresses with 2-7927/0903 its softness and eye-catching all-over paisley pattern. The elegant shawl collar and patch pockets are finished with a high-quality white satin piping.

Art.-Nr.

| Material               | Size |
|------------------------|------|
|                        |      |
| Shawl collar bathrobe, | S    |
| velour, 100% cotton,   | Μ    |
| length 125 cm, 385 gsm | L    |
|                        | XL   |