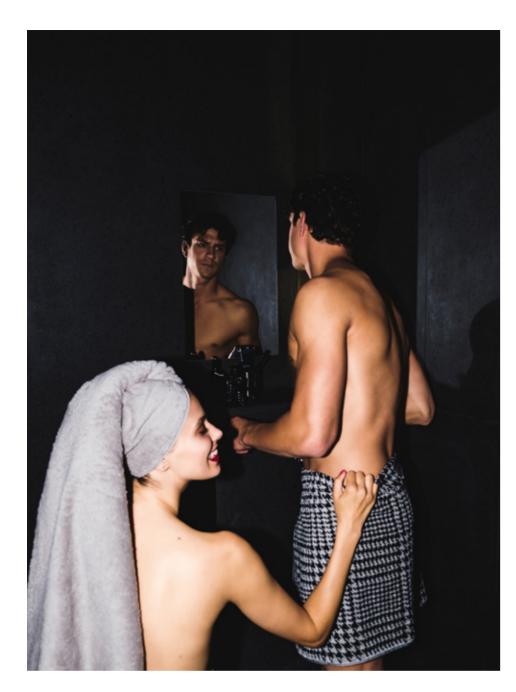

# PAISLEY

The timeless and attractive PAISLEY collection is a beautiful combination of tradition and modernity. The well-travelled paisley pattern, which is central to this range, has been skilfully applied to fluffy hand towels and shower towels made of the finest cotton using the intricate Jacquard weaving technique.

m The attractive hand and shower towels in rich burgundy and black immediately catch the eye with their striking look. The intricately woven all-over paisley pattern and the wide folded striped hem complement each other perfect1y.