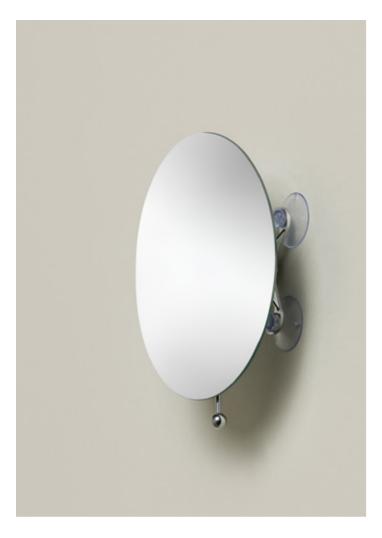

PIQUÉE Waffle piquée 1-0605/8762 diverse Farben

BAMBOO Laundry basket Seite 304

MÖVE | SP/SU 22

А

D

G

A. Mirrors <sup>p.286</sup> — B. Teak <sup>p.256</sup> — C. Essentials <sup>p.310</sup> — D. Essentials <sup>p.310</sup> — E. Piquée <sup>p.88</sup> F. Bamboo <sup>p.292</sup> — G. Push <sup>p.282</sup> — H. Piquée <sup>p.88</sup> — I. Teak <sup>p.256</sup>