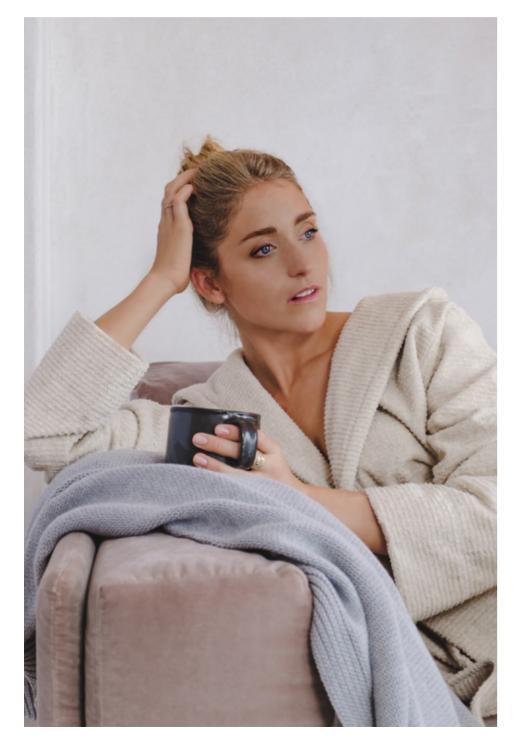

# BATHROBES

081 black

#### PAISLEY Shaw1 collar bathrobe

The calf-length and stylish velour bathrobe impresses with 2-7927/0903 its softness and eye-catching all-over paisley pattern. The elegant shawl collar and patch pockets are finished with a high-quality white satin piping.