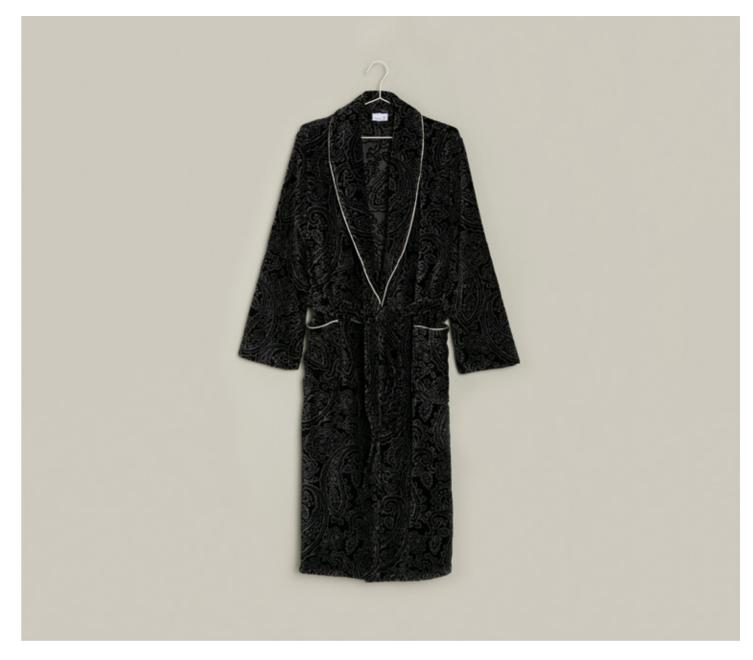

The calf-length velour bathrobe impresses with its  $\mathcal{M}$ softness and eye-catching all-over paisley pattern. The elegant shawl collar and patch pockets are finished with a high-quality silver grey satin piping.

PAISLEY Shawl collar bathrobe 2-7927/0903 081 black

081 black

### PAISLEY Shaw1 collar bathrobe

Art.-Nr.

2-7927/0903 Shawl collar bathrobe, velour

Material

100% cotton, length 125 cm, 385 gsm

Size S Μ L XL

А

PAISLEY Allover 1-1223/8744 021 burgundy 081 black