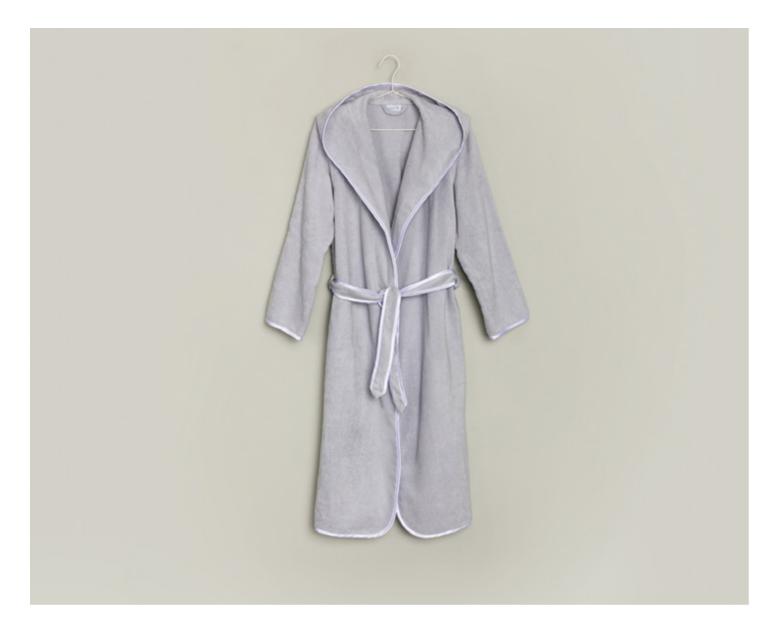

## WELLBEING Hooded bathrobe

| ArtNr.      | Material                                      | Size |
|-------------|-----------------------------------------------|------|
| 2-7879/0557 | Hooded bathrobe, ribbed structure             | XS   |
|             | 85% organic cotton, 15% linen, length 135 cm, | S    |
|             | 400 gsm                                       | Μ    |
|             |                                               | L    |
|             |                                               | XL   |
|             |                                               | XXL  |

| Wellbeing

| SP/SU 22

WELLBEING Hooded bathrobe 2-7879/0557 869 nature

←

869 nature

Hooded bathrobe 2-7879/0557 869 nature

← Pearl structure 1-1142/8316 280 rosette 326 lavender 869 nature 690 moss 994 off white 677 sea grass

#### WELLBEING Hooded bathrobe

The calf-length hooded robe with an attractive ribbed structure scores with its casual cut and cosy hood. The side pockets and tie belt are both practical and decorative. Made from organic cotton and linen from European cultivation.

869 nature

| ArtNr.      | Material                                                                                          | Size                           |
|-------------|---------------------------------------------------------------------------------------------------|--------------------------------|
| 2-7879/0557 | Hooded bathrobe, ribbed<br>structure, 85% organic<br>cotton, 15% linen, length<br>135 cm, 400 gsm | XS<br>S<br>M<br>L<br>XL<br>XXI |
|             |                                                                                                   | ///L                           |