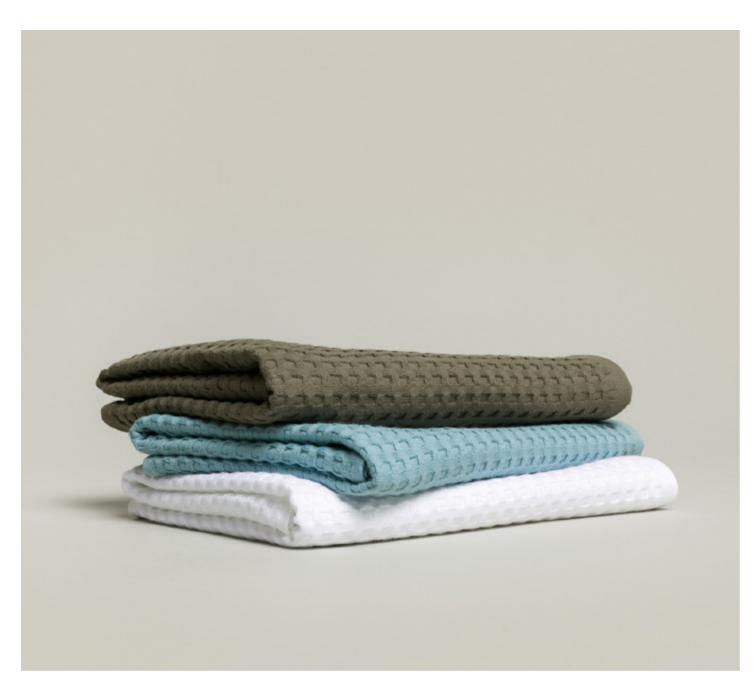

# PAISLEY

The timeless and attractive PAISLEY collection is a beautiful combination of tradition and modernity. The well-travelled paisley pattern, which is central to this range, has been skilfully applied to fluffy hand towels and shower towels made of the finest cotton using the intricate Jacquard weaving technique.

The subtle stripe pattern of the wide hem is created by weaving the warp and weft thread from one selvedge to the other - but without loops. It is an eye-catching feature that lends additional sophistication and value to the collection. A wonderfully soft and absorbent unisex bathrobe made of cotton velour with silver grey piping perfectly completes the collection.

m The attractive hand and shower towels in rich burgundy and black immediately catch the eye with their striking look. The intricately woven all-over paisley pattern and the wide folded striped hem complement each other perfect1y.