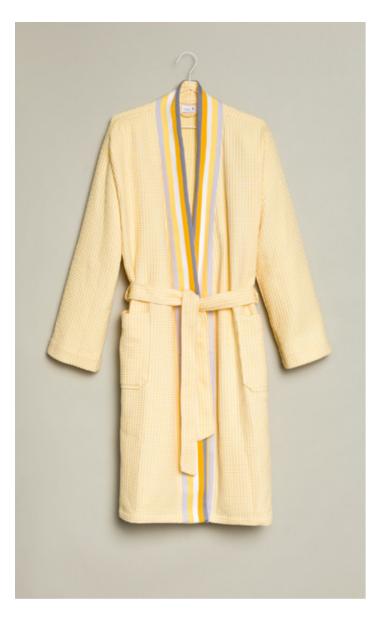

# SUMMER PIQUÉE

The colourfully underlaid waffle piquée of this stylish collection is a summery interpretation of our Mediterranean classic PIQUÉE. The light hand and bath towels in summery colours impress with their colourful stripes and their short white fringes, which are created from the warp threads.

The fine cotton used ensures an extra soft feel on the skin. A light kimono in sunny yellow or silver grey perfectly complements the towels and makes SUMMER PIQUÉE the perfect companion for a day at home, on the beach or by the pool.

Size (cm)

50 x 100 90 x 180

SUMMER PIQUÉE Waffle piquée 1-1298/8762 045 snow/blue

MÖVE | SP/SU 22 | Summer Piquée

This summery, light kimono is coordinated with the towel series. The prominent stripes that run from the collar to the hem make it a real eyecatcher. Patch pockets and a tie belt provide extra comfort.

# SUMMER PIQUÉE Kimono

| ArtNr.      | Material                                                     |
|-------------|--------------------------------------------------------------|
| 2-7974/0175 | Kimono, waffle piquée<br>100% cotton, length 110 cm, 350 gsm |
|             | Delivery date 15.03.2022                                     |

| SP/SU 22

085 snow/stone

Size

XS (only in 015) S M L XL (only in 085)

SUMMER PIQUÉE Waffle piquée 1-1298/8762 015 snow/yellow 025 snow/rose