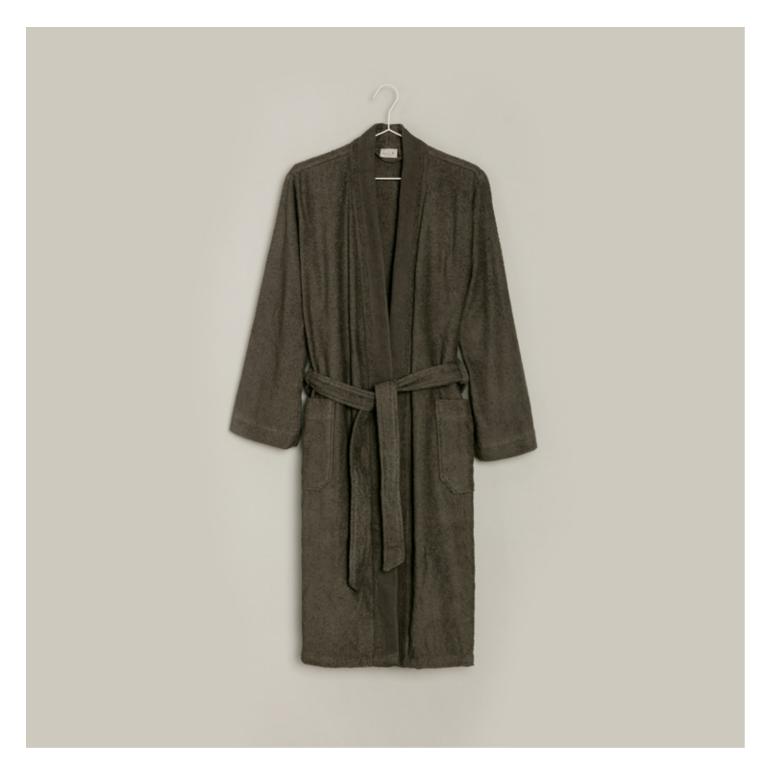

We have already completely dispensed with plastic in the packaging of our organic collections and intend to do so for all articles. Another big step has already been taken with our bathrobes - by switching from hanging to folded, we have by now been able to do completely without plastic hangers in addition to reducing the plastic needed for protective packaging by 50%. Should the use of plastic nevertheless be unavoidable, the products used are PVC-free. For the hangtags to label our goods, we make sure that they are made of FSC-certified paper.