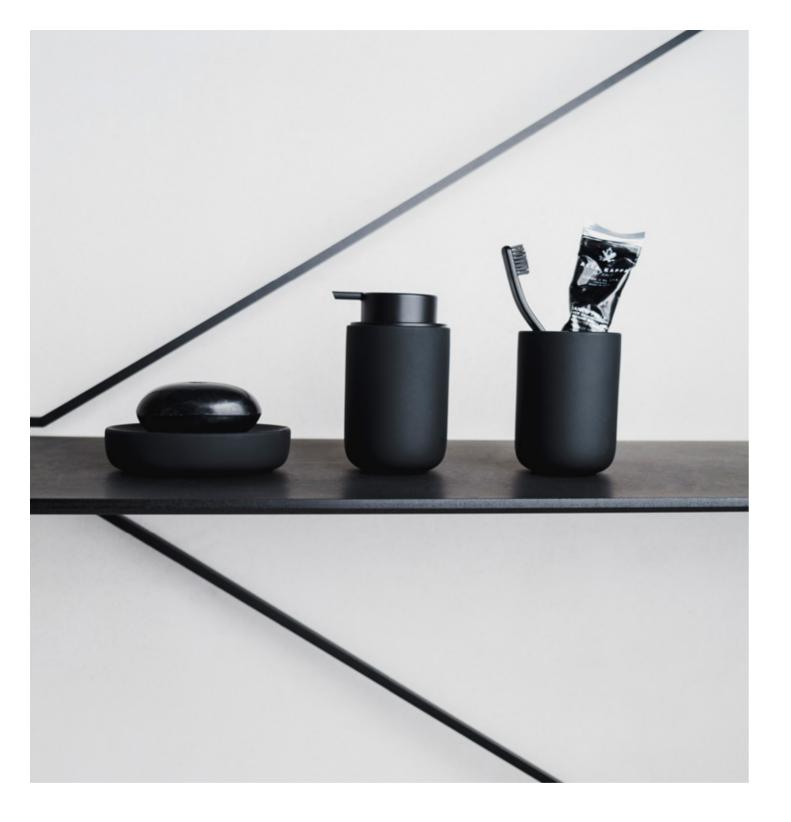

holder,<br>marble | 7,1 x 7,1 x 11,1 | 4-4267 | Soap dish, marble | 13,7 x 9,6 x 3,1 |



### BLACK & WHITE Toilet brush set

The individual veining of the white and black marble blocks makes the toilet brush unique and adds a touch of luxury to any bathroom. The heavy toilet brush set stands securely on the floor and is both scratch-resistant and durable. The plastic cover ensures hygiene.

| ArtNr. | Material                          | Size (cm)      |
|--------|-----------------------------------|----------------|
| 4-4268 | Toilet brush set,<br>marble/metal | 11 x 11 x 38,1 |

MÖVE | SP/SU 22 | Black & White

#### BLACK & WHITE Replacement brush

| ArtNr. | Material          | Color     |
|--------|-------------------|-----------|
| 4-4275 | Replacement brush | 199 black |

266 / 267



### BLACK VELVET



199 black

#### BLACK VELVET Soap dispenser

The attractive soap dispenser made of coated ceramic is a winner with its elegant look and pleasant feel. The rich black brings a modern and stylish look to the bathroom. The soap dispenser has a pumping function and can be easily filled with your favourite soap.

| SP/SU 22

| ArtNr. | Material                          | Size (cm)  |
|--------|-----------------------------------|------------|
| 4-4282 | Soap dispenser,<br>coated ceramic | ø 8 x 13,5 |



#### BLACK VELVET Toothbrush holder

The elegant toothbrush holder in rich black brings a modern and cool look to the bathroom. The combination of a shiny inside and matt outside also creates a wow effect. The tumbler in high-quality coated ceramic is easy to clean and car