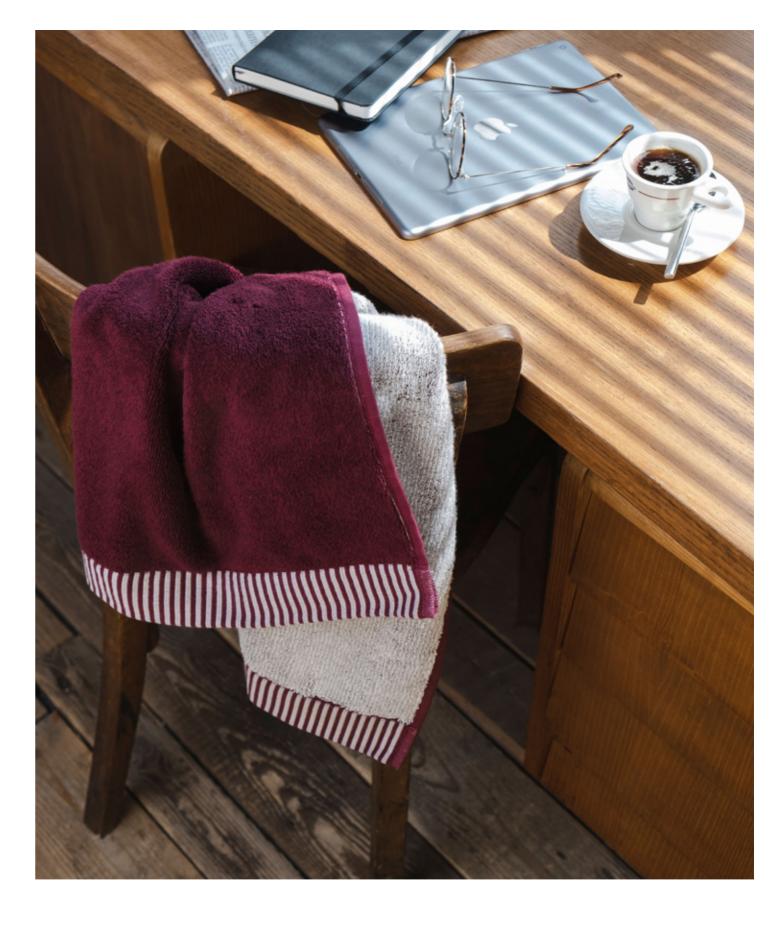

MÖVE I SP/SU 22 I Paisley

 $\sim$  The hand and shower towels in a double face look with a grey reverse are the perfect complement to the patterned paisley towels. The wide folded hem in a striped look is an additional eye-catcher.