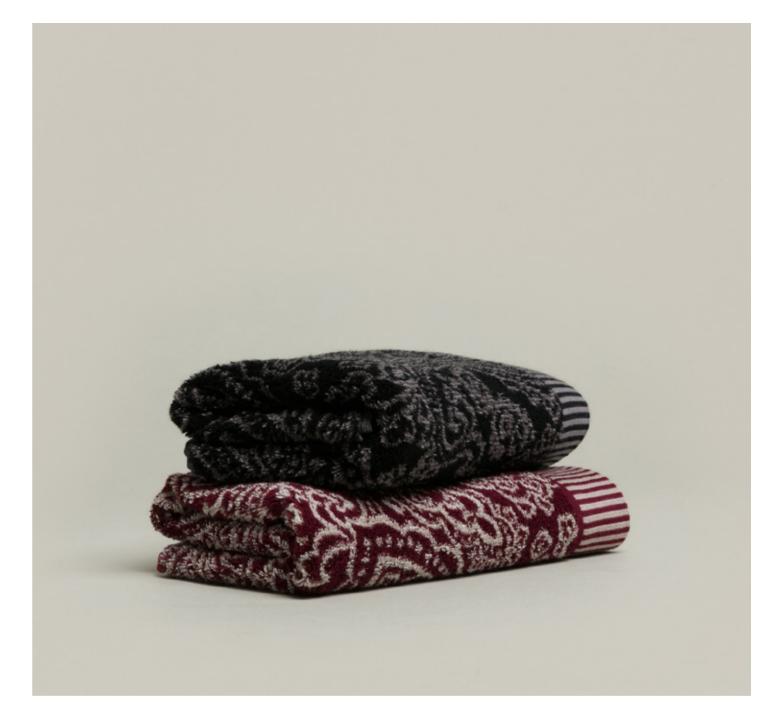

m The attractive hand and shower towels in rich burgundy and black immediately catch the eye with their striking look. The intricately woven all-over paisley pattern and the wide folded striped hem complement each other perfect1y.

MÖVE I SP/SU 22 I Paisley

 $\sim$  The hand and shower towels in a double face look with a grey reverse are the perfect complement to the patterned paisley towels. The wide folded hem in a striped look is an additional eye-catcher.