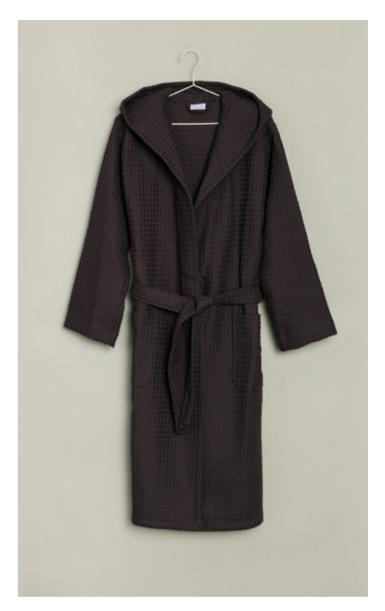

# HOMEWEAR

What would a beautiful day at home be without the right accessories? Our HOMEWEAR collection is designed to meet these needs and provide cosiness and comfort. The elegant dressing gowns are made of a shirting fabric from a Swiss manufacturer - some of them exclusively for MÖVE and are a winner with their appealing design and high-quality workmanship.

Lightweight robes in terry or piquée make a pleasant alternative and are also suitable for travelling; a shawl collar robe in velour and a knee-length hooded robe are perfect for snuggling up in. A fluffy turban and terry slippers round off the HOMEWEAR collection.