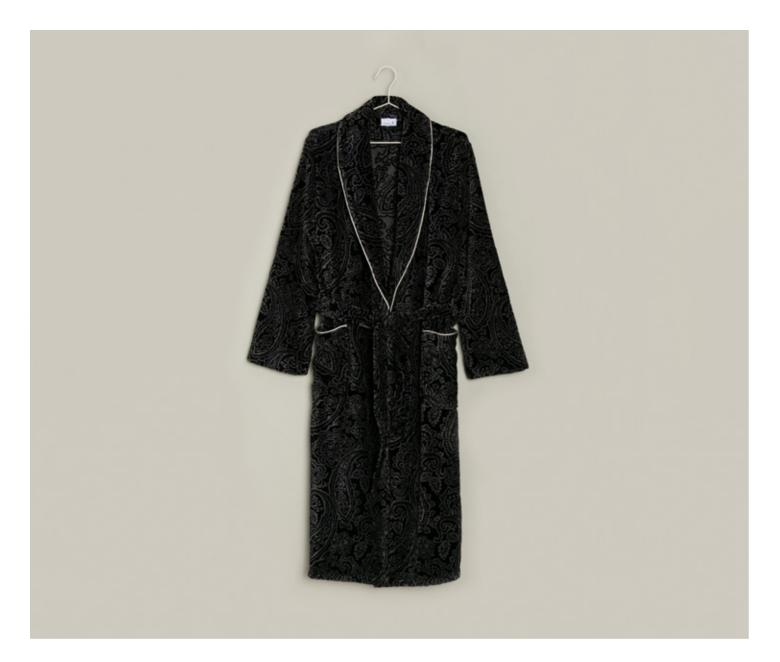

The calf-length velour bathrobe impresses with its  $\mathcal{M}$ softness and eye-catching all-over paisley pattern. The elegant shawl collar and patch pockets are finished with a high-quality silver grey satin piping.

PAISLEY Shawl collar bathrobe 2-7927/0903 081 black

081 black

### PAISLEY Shaw1 collar bathrobe

Art.-Nr.

2-7927/0903 Shawl collar bathrobe, velour

Material

100% cotton, length 125 cm, 385 gsm

Size S Μ L XL

А

PAISLEY Allover 1-1223/8744 021 burgundy 081 black

#### PAISLEY Shaw1 collar bathrobe

The calf-length and stylish velour bathrobe impresses with 2-7927/0903 its softness and eye-catching all-over paisley pattern. The elegant shawl collar and patch pockets are finished with a high-quality white satin piping.

Art.-Nr.

| Material               | Size |
|------------------------|------|
|                        |      |
| Shawl collar bathrobe, | S    |
| velour, 100% cotton,   | Μ    |
| length 125 cm, 385 gsm | L    |
|                        | XL   |