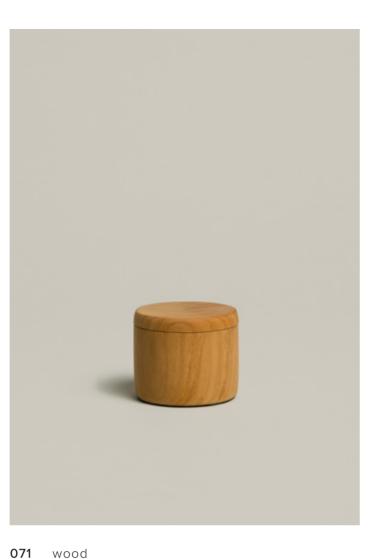

LOFT Plain 0-5420/8708 530 arctic

MÖVE | SP/SU 22 | Loft

A. Wood <sup>p.302</sup> — B. Loft <sup>p.102</sup> — C. Mirrors <sup>p.286</sup> — D. Homewear <sup>p.150</sup> — E. Teak <sup>p.256</sup> F. Apothecary <sup>p.308</sup> — G. Teak <sup>p.256</sup> — H. Bamboo <sup>p.292</sup> — I. Soaps <sup>p.314</sup>