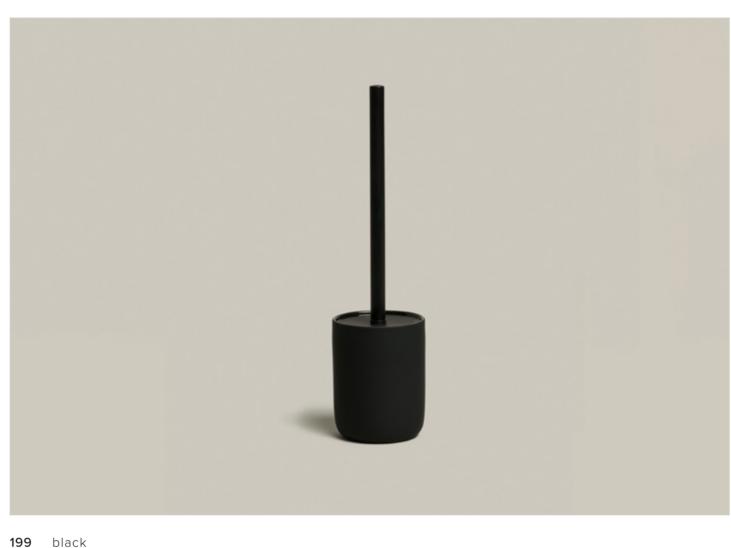

| Size (cm) | ArtNr. | Material                     | Size (cm)      |
|--------|--------------------------------------|-----------|--------|------------------------------|----------------|
| 4-4283 | Toothbrush holder,<br>coated ceramic | ø 8 x 10  | 4-4284 | Soap dish,<br>coated ceramic | 13 x 8,5 x 2,5 |

#### BLACK VELVET Toilet brush set

The rounded toilet brush set in rich black is a winner with its timeless look. The high-quality coated ceramic makes it durable and easy to clean. A cover on the handle keeps the brush firmly in place in the container and also keeps it out of sight.

| ArtNr. | Material                            | Size (cm)   |
|--------|-------------------------------------|-------------|
| 4-4285 | Toilet brush set,<br>coated ceramic | ø 10 x 38,5 |







| Black Velvet

MÖVE

### BLACK VELVET Replacement brush

| ArtNr. | Material          | Color     |
|--------|-------------------|-----------|
| 4-4290 | Replacement brush | 199 black |

270 / 271



### NEW

# ORBIT

MÖVE | SP/SU 22 | New Orbit





843 graphite

843 graphite

#### NEW ORBIT Soap dispenser

With its pretty spherical shape, the soap dispenser makes an attractive addition to the bathroom. The innovative coating of the ceramic gives it a matt, peachy look and a beautiful feel. Thanks to the screw-off pump, liquids can be easily dispensed and filled.

#### NEW ORBIT Toothbrush holder

The combination of a beautiful spherical shape and pleasant material gives the toothbrush holder a particularly pleasant look and feel. The ceramic has been specially coated to give it a ve