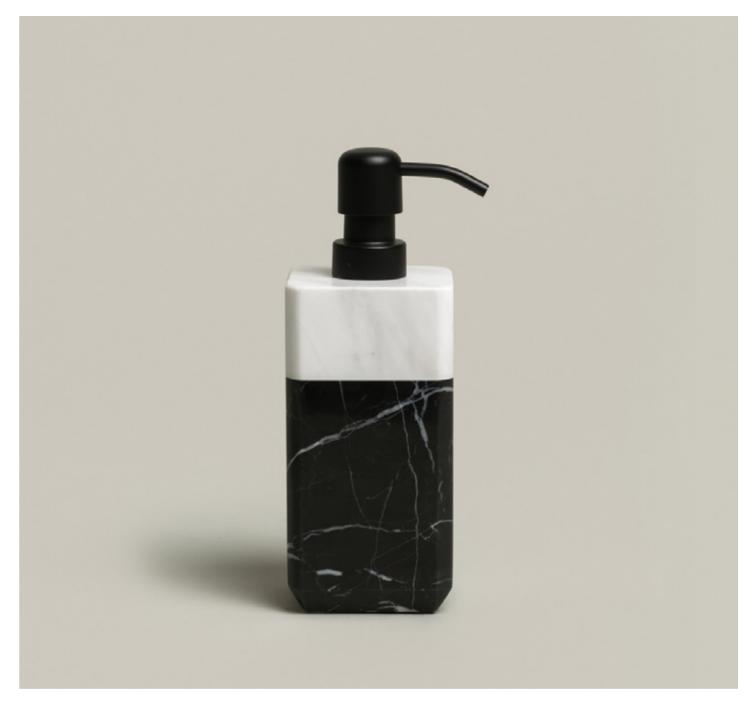

BLACK VELVET soap dispenser 4-4282 S. 280

Δ

T

#### FITS PERFECTLY TO BAMBOO LUXE

A. Velvet <sup>p.284</sup> — B. Bamboo Luxe <sup>p.72</sup> — C. Bamboo <sup>p.292</sup> — D. Soaps <sup>p.314</sup> — E. Velvet <sup>p.284</sup> F. Tube <sup>p.298</sup> — G. Black Velvet <sup>p.268</sup> — H. Signature <sup>p.312</sup> — I. Homewear <sup>p.150</sup>