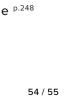

#### SAUNA Massage sponge

The round massage sponge is a nice alternative to the massage glove. The high-quality black edging forms a beautiful contrast to the natural-coloured look of the sponge; at the same time, the diagonal band ensures a secure grip on the hand. The attractive massage glove lives up to its name. The high percentage of linen gives it its grainy-textured surface, which provides a refreshing exfoliation and a light massage effect.