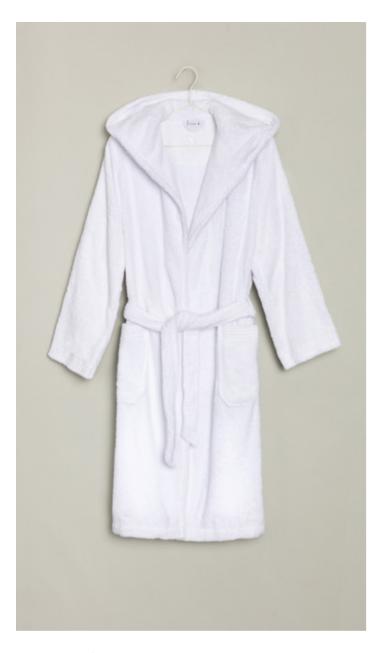

The subtle stripe pattern of the wide hem is created by weaving the warp and weft thread from one selvedge to the other - but without loops. It is an eye-catching feature that lends additional sophistication and value to the collection. A wonderfully soft and absorbent unisex bathrobe made of cotton velour with silver grey piping perfectly completes the collection.

The calf-length velour bathrobe impresses with its  $\mathcal{M}$ softness and eye-catching all-over paisley pattern. The elegant shawl collar and patch pockets are finished with a high-quality silver grey satin piping.

#### PAISLEY Shaw1 collar bathrobe

The calf-length and stylish velour bathrobe impresses with 2-7927/0903 its softness and eye-catching all-over paisley pattern. The elegant shawl collar and patch pockets are finished with a high-quality white satin piping.

Art.-Nr.

| Material               | Size |
|------------------------|------|
|                        |      |
| Shawl collar bathrobe, | S    |
| velour, 100% cotton,   | Μ    |
| length 125 cm, 385 gsm | L    |
|                        | XL   |