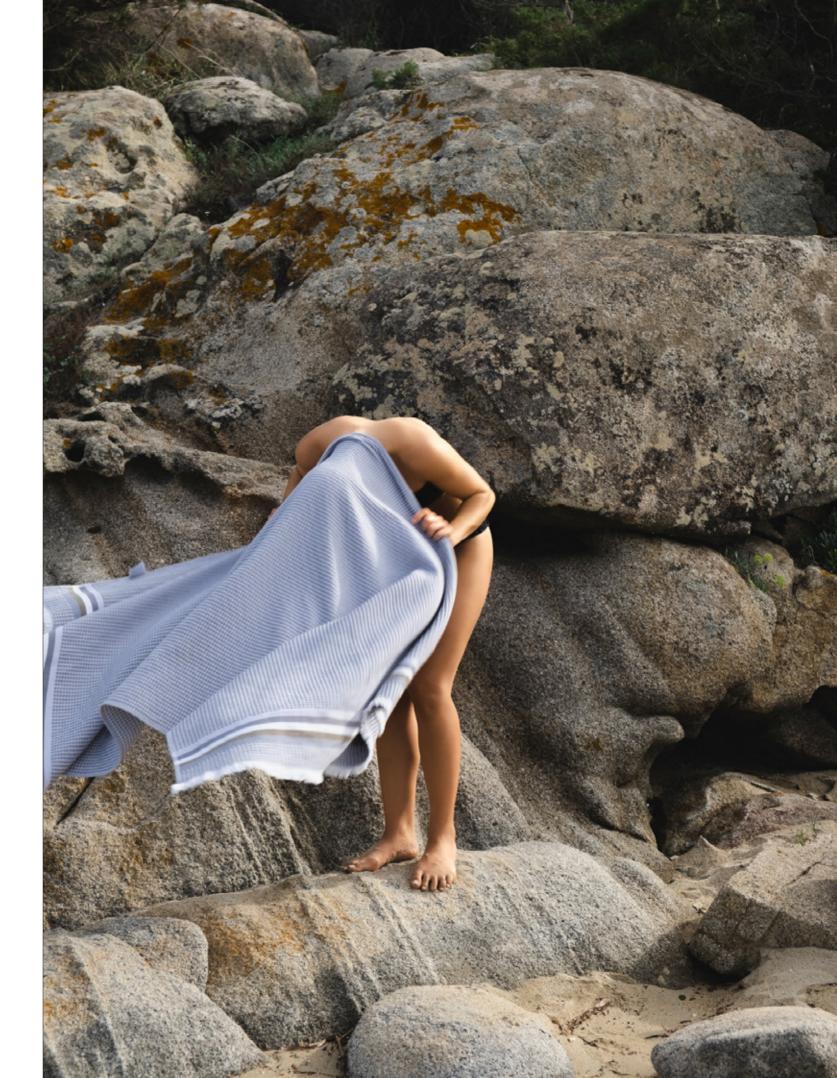

# PAISLEY

The timeless and attractive PAISLEY collection is a beautiful combination of tradition and modernity. The well-travelled paisley pattern, which is central to this range, has been skilfully applied to fluffy hand towels and shower towels made of the finest cotton using the intricate Jacquard weaving technique.

The subtle stripe pattern of the wide hem is created by weaving the warp and weft thread from one selvedge to the other - but without loops. It is an eye-catching feature that lends additional sophistication and value to the collection. A wonderfully soft and absorbent unisex bathrobe made of cotton velour with silver grey piping perfectly completes the collection.

m The attractive hand and shower towels in rich burgundy and black immediately catch the eye with their striking look. The intricately woven all-over paisley pattern and the wide folded striped hem complement each other perfect1y.