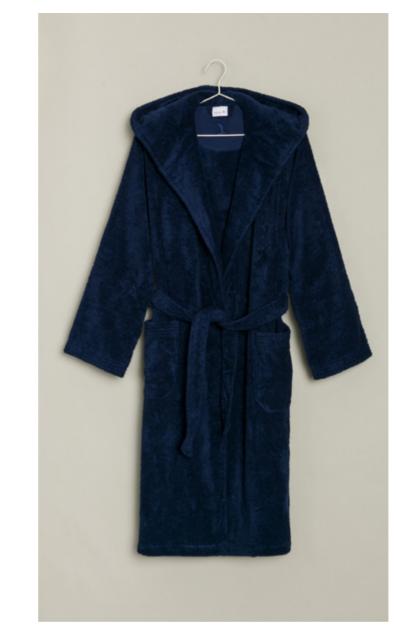

# HOMEWEAR

What would a beautiful day at home be without the right accessories? Our HOMEWEAR collection is designed to meet these needs and provide cosiness and comfort. The elegant dressing gowns are made of a shirting fabric from a Swiss manufacturer - some of them exclusively for MÖVE and are a winner with their appealing design and high-quality workmanship.

Lightweight robes in terry or piquée make a pleasant alternative and are also suitable for travelling; a shawl collar robe in velour and a knee-length hooded robe are perfect for snuggling up in. A fluffy turban and terry slippers round off the HOMEWEAR collection.