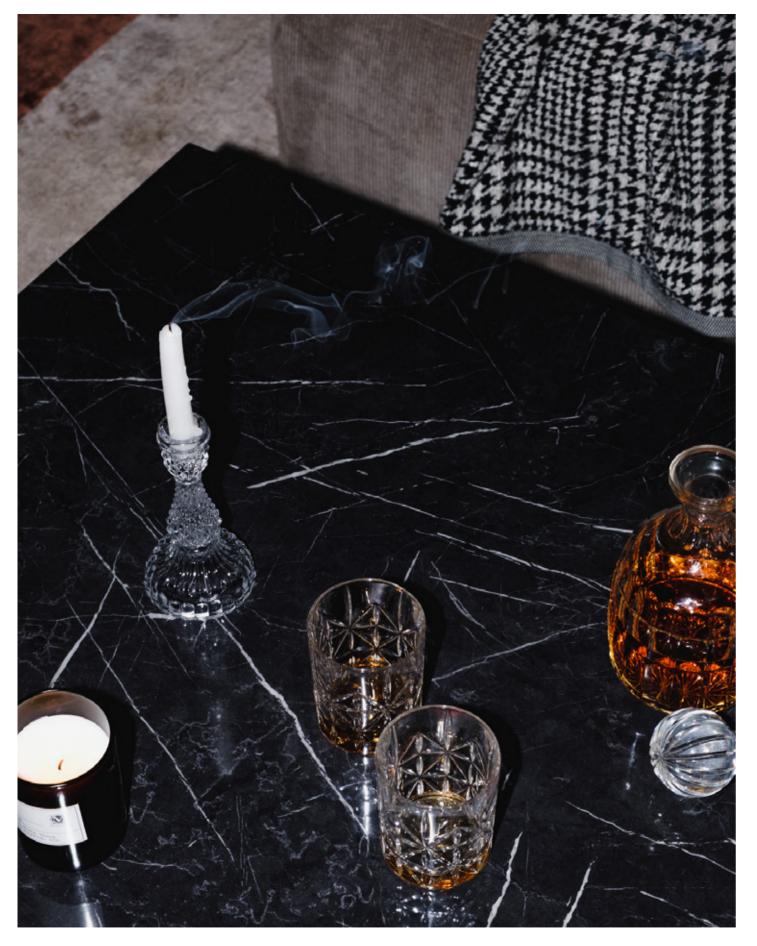

# PAISLEY

The timeless and attractive PAISLEY collection is a beautiful combination of tradition and modernity. The well-travelled paisley pattern, which is central to this range, has been skilfully applied to fluffy hand towels and shower towels made of the finest cotton using the intricate Jacquard weaving technique.

The subtle stripe pattern of the wide hem is created by weaving the warp and weft thread from one selvedge to the other - but without loops. It is an eye-catching feature that lends additional sophistication and value to the collection. A wonderfully soft and absorbent unisex bathrobe made of cotton velour with silver grey piping perfectly completes the collection.

m The attractive hand and shower towels in rich burgundy and black immediately catch the eye with their striking look. The intricately woven all-over paisley pattern and the wide folded striped hem complement each other perfect1y.