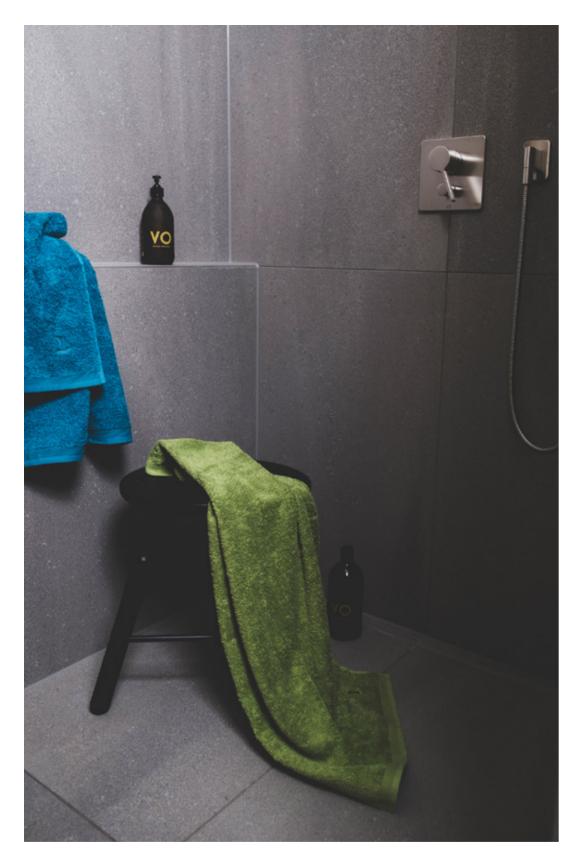

d-wearing.











017 ivory



410 cornflower

458 lagoon

577 aquamarine

 $\sim$  The soft bathmat in three different sizes is colourcoordinated with the towel series and also matches many other collections. Beautiful details include the wide trim around the edges and the embroidered tone-on-tone signet.



1-0300/8126 Bath mat with embroidered logo 100% cotton, 1350 gsm













Size (cm)

60 x 60 60 x 100 60 x 130



820 dark grey



The practical shower mat is available in many attractive colours and impresses with its minimalist design. Due to its appealing size, it is particularly suitable for smaller bathrooms.



017 ivory



#### SUPERWUSCHEL Shower rug

 Art.-Nr.
 Material

 0-2831/8022
 Shower rug with woven in logo 100% cotton, 700 gsm













Size (cm)

50 x 70



Superwuschel Plain 0-1725/8775 458 lagoon 658 peridot







G



#### FITS PERFECTLY TO SUPERWUSCHEL

 A. Stand p.280
 B. New Orbit p.272
 C. Superwuschel p.120
 D. Bamboo p.292
 E. Homewear p.150

 F. Essentials p.310
 G. Soaps p.314
 H. Apothecary p.308
 I. New Orbit p.272





С





#### CLASSIC COLLECTION

## BROOKLYN

Inspired by traditional suit fabrics and skilfully interpreted on terry - this sums up BROOKLYN. Classic glencheck and herringbone have been masterfully and modernly implemented on hand and shower towels; a matching plain towel with a wide herringbone border perfectly complements the patterns.

And nothing was left to chance in the choice of material: the use of bouclé yarn with differing thicknesses gives each of these expressive designs a charm all of its own. Skin