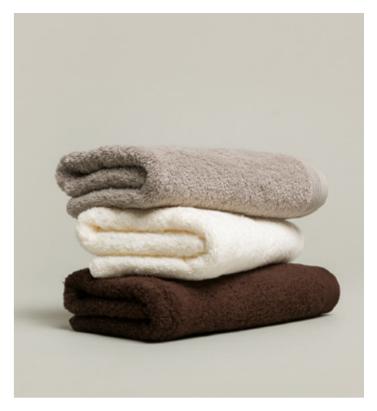

# PAISLEY

The timeless and attractive PAISLEY collection is a beautiful combination of tradition and modernity. The well-travelled paisley pattern, which is central to this range, has been skilfully applied to fluffy hand towels and shower towels made of the finest cotton using the intricate Jacquard weaving technique.

The subtle stripe pattern of the wide hem is created by weaving the warp and weft thread from one selvedge to the other - but without loops. It is an eye-catching feature that lends additional sophistication and value to the collection. A wonderfully soft and absorbent unisex bathrobe made of cotton velour with silver grey piping perfectly completes the collection.

m The attractive hand and shower towels in rich burgundy and black immediately catch the eye with their striking look. The intricately woven all-over paisley pattern and the wide folded striped hem complement each other perfect1y.