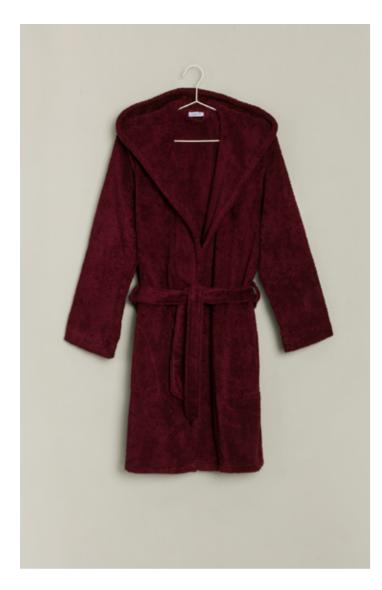

#### PAISLEY Shaw1 collar bathrobe

The calf-length and stylish velour bathrobe impresses with 2-7927/0903 its softness and eye-catching all-over paisley pattern. The elegant shawl collar and patch pockets are finished with a high-quality white satin piping.

Art.-Nr.

| Material               | Size |
|------------------------|------|
|                        |      |
| Shawl collar bathrobe, | S    |
| velour, 100% cotton,   | Μ    |
| length 125 cm, 385 gsm | L    |
|                        | XL   |