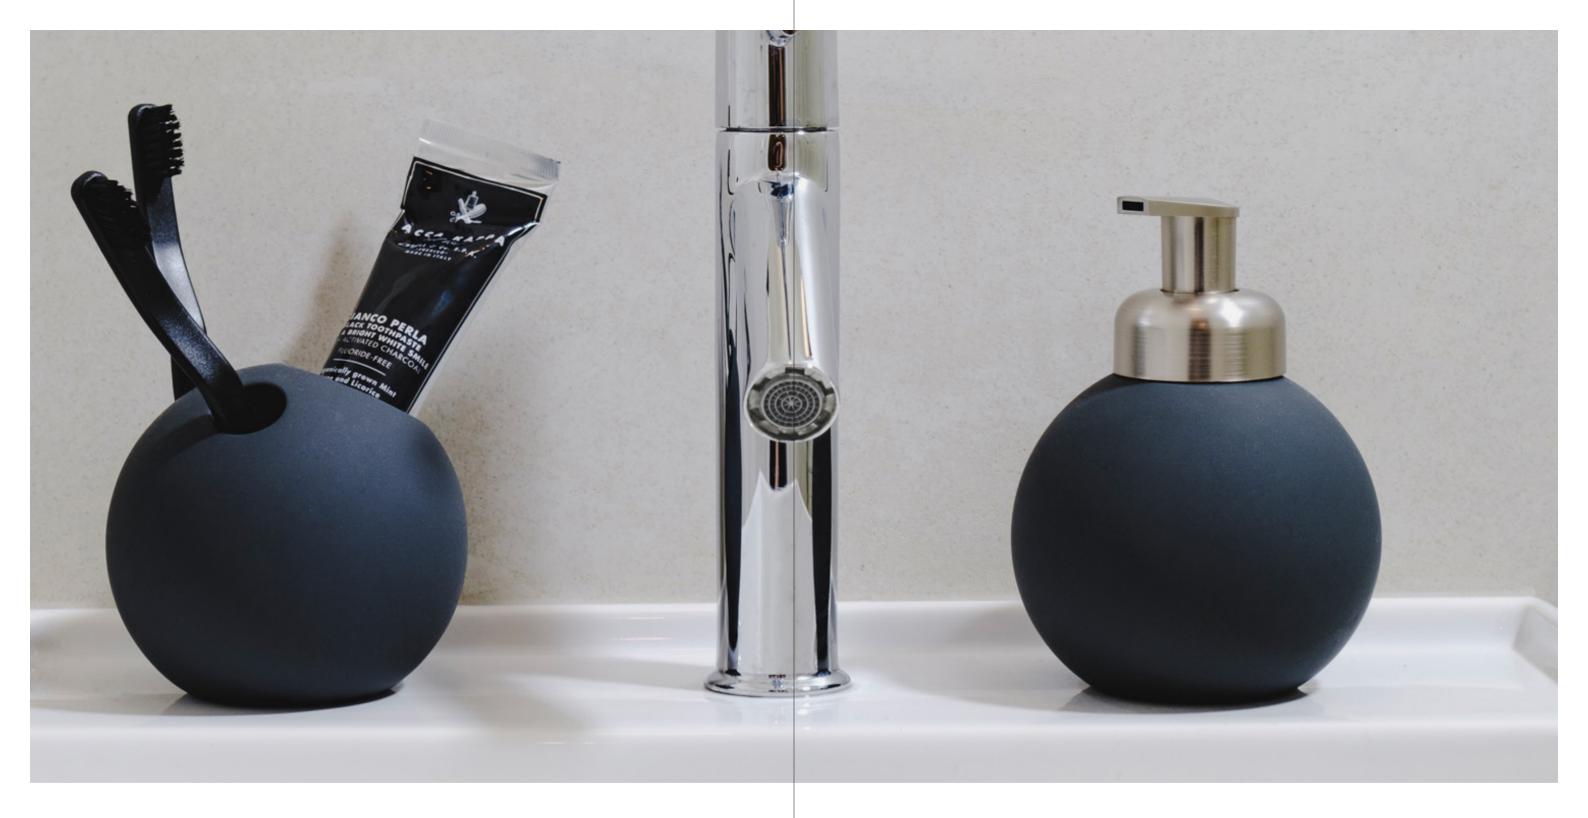

BLACK VELVET soap dispenser 4-4282 S. 280

Δ

T

#### FITS PERFECTLY TO BAMBOO LUXE

A. Velvet <sup>p.284</sup> — B. Bamboo Luxe <sup>p.72</sup> — C. Bamboo <sup>p.292</sup> — D. Soaps <sup>p.314</sup> — E. Velvet <sup>p.284</sup> F. Tube <sup>p.298</sup> — G. Black Velvet <sup>p.268</sup> — H. Signature <sup>p.312</sup> — I. Homewear <sup>p.150</sup>