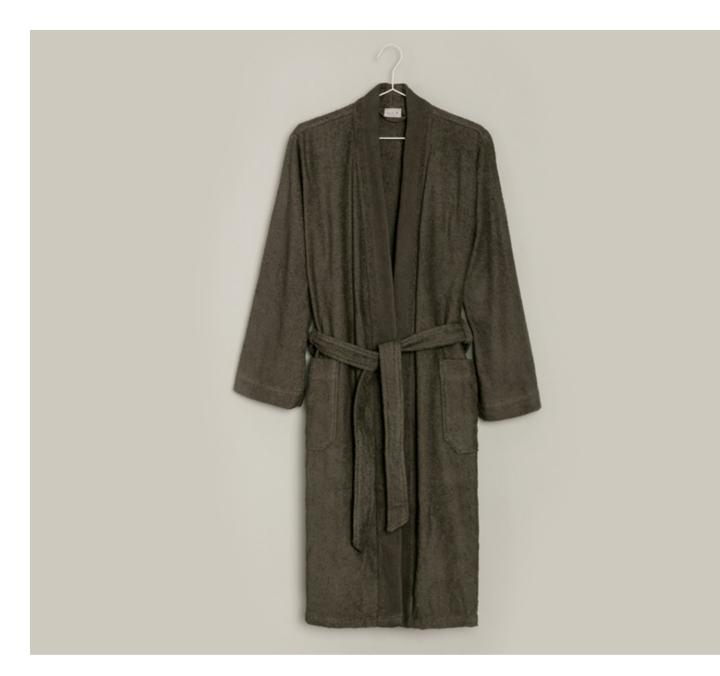

# HOMEWEAR

What would a beautiful day at home be without the right accessories? Our HOMEWEAR collection is designed to meet these needs and provide cosiness and comfort. The elegant dressing gowns are made of a shirting fabric from a Swiss manufacturer - some of them exclusively for MÖVE and are a winner with their appealing design and high-quality workmanship.

Lightweight robes in terry or piquée make a pleasant alternative and are also suitable for travelling; a shawl collar robe in velour and a knee-length hooded robe are perfect for snuggling up in. A fluffy turban and terry slippers round off the HOMEWEAR collection.