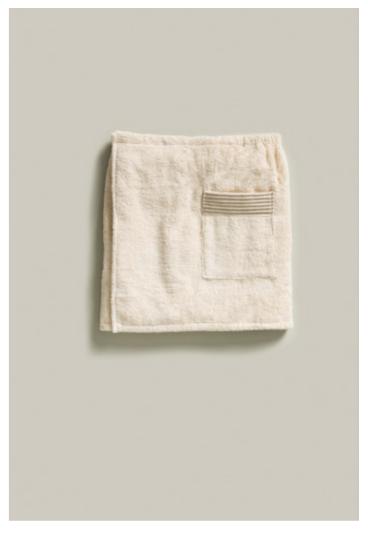

# PAISLEY

The timeless and attractive PAISLEY collection is a beautiful combination of tradition and modernity. The well-travelled paisley pattern, which is central to this range, has been skilfully applied to fluffy hand towels and shower towels made of the finest cotton using the intricate Jacquard weaving technique.

The subtle stripe pattern of the wide hem is created by weaving the warp and weft thread from one selvedge to the other - but without loops. It is an eye-catching feature that lends additional sophistication and value to the collection. A wonderfully soft and absorbent unisex bathrobe made of cotton velour with silver grey piping perfectly completes the collection.

m The attractive hand and shower towels in rich burgundy and black immediately catch the eye with their striking look. The intricately woven all-over paisley pattern and the wide folded striped hem complement each other perfect1y.