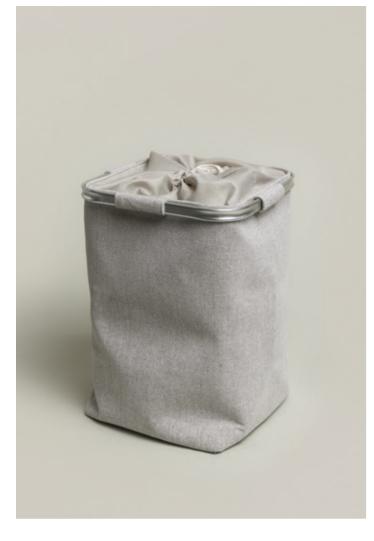

#### SUSTAINABILITY AT THE POS

We also embrace the theme of sustainability in our MÖVE stores and for some time now have been offering our customers only paper carrier bags. Even better for the environment and a good example of upcycling are our high-quality fabric bags. These are woven from the most diverse coloured yarn scraps that accumulate every day in our production and are far too good to throw away. Using 100% self-generated energy in the weaving mill, they are turned into environmentally friendly and sustainable fabric bags in two sizes. And because there are never the same leftover yarns, each bag is unique and truly one-of-a-kind! Whenever possible, the bags are shipped to the stores using a reusable transport system, thus saving on cardboard boxes - which are otherwise made of 100% recycled materials.