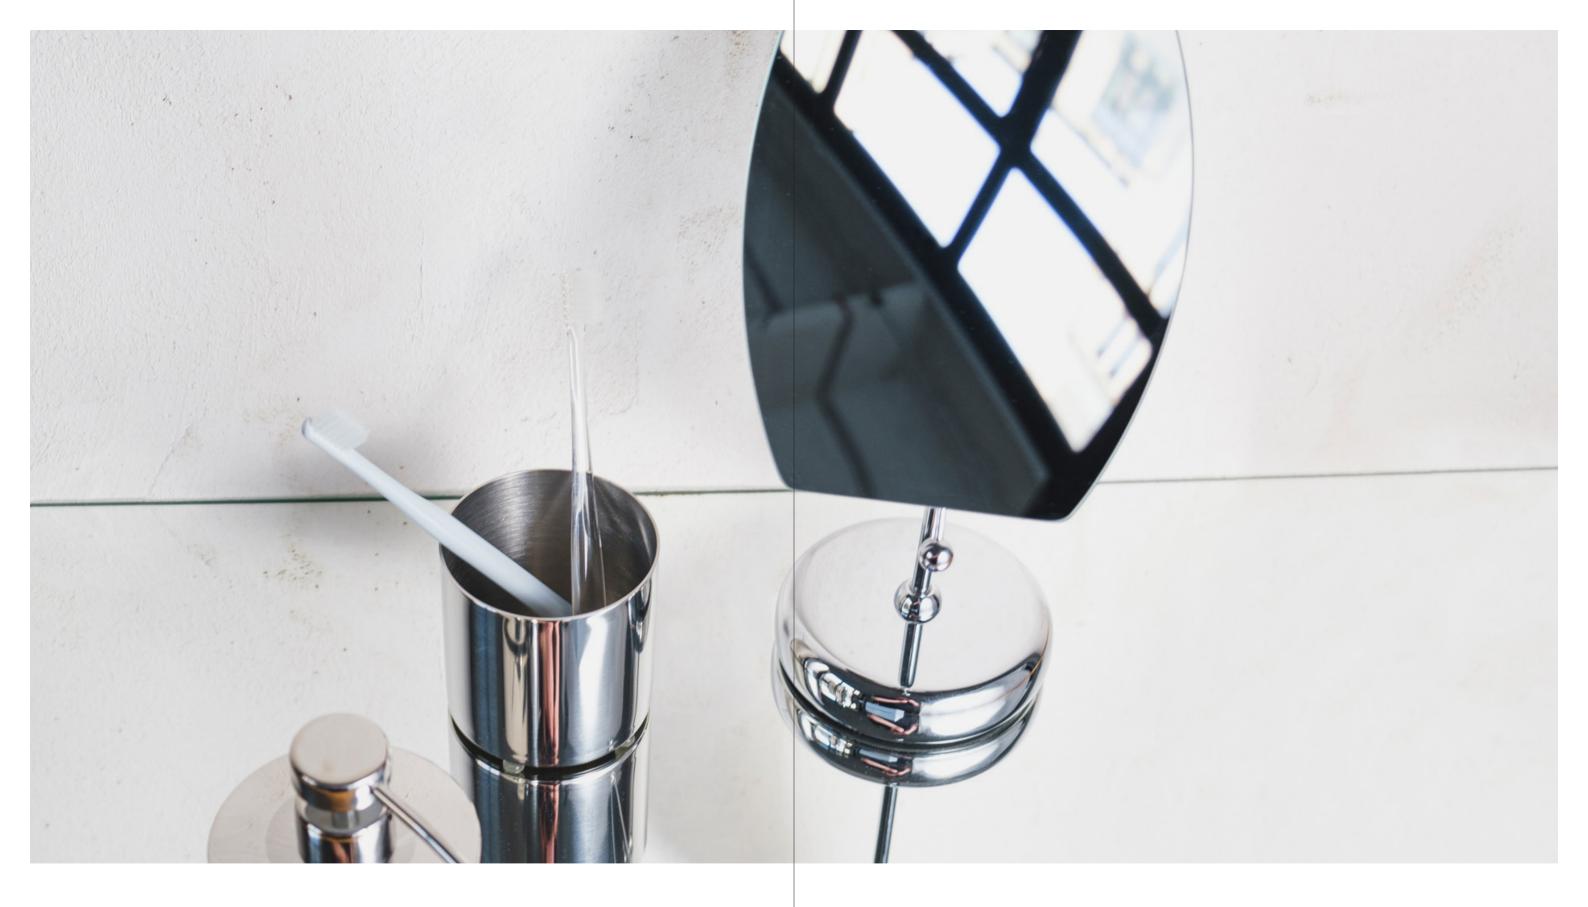

PIQUÉE Waffle piquée 1-0605/8762 diverse Farben

BAMBOO Laundry basket Seite 304

MÖVE | SP/SU 22

А

D

G

A. Mirrors <sup>p.286</sup> — B. Teak <sup>p.256</sup> — C. Essentials <sup>p.310</sup> — D. Essentials <sup>p.310</sup> — E. Piquée <sup>p.88</sup> F. Bamboo <sup>p.292</sup> — G. Push <sup>p.282</sup> — H. Piquée <sup>p.88</sup> — I. Teak <sup>p.256</sup>