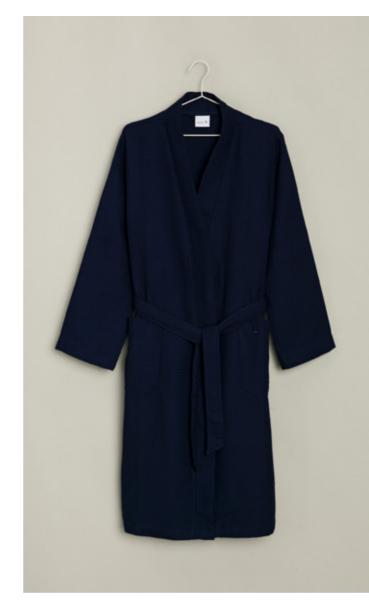

## HOMEWEAR Dressing gown

| SP/SU 22

| ArtNr.      | Material                                                                            | Size    |
|-------------|-------------------------------------------------------------------------------------|---------|
| 2-7916/0058 | Light weight dressing gown with terry lining<br>100% cotton, length 120 cm, 260 gsm | S<br>M  |
|             |                                                                                     | L<br>XL |
|             |                                                                                     |         |

The stylish dressing gown is a winner with its striking tie pattern and the contrast between the smooth outer fabric and the soft cotton terry, which is also evident on the shawl collar and cuffs. The patch pockets and tie belt are practical details.