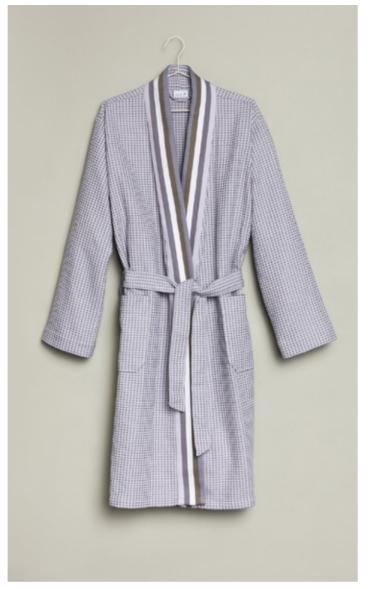

The calf-length velour bathrobe impresses with its  $\mathcal{M}$ softness and eye-catching all-over paisley pattern. The elegant shawl collar and patch pockets are finished with a high-quality silver grey satin piping.

PAISLEY Shawl collar bathrobe 2-7927/0903 081 black

081 black

### PAISLEY Shaw1 collar bathrobe

Art.-Nr.

2-7927/0903 Shawl collar bathrobe, velour

Material

100% cotton, length 125 cm, 385 gsm

Size S Μ L XL

А

PAISLEY Allover 1-1223/8744 021 burgundy 081 black

#### PAISLEY Shaw1 collar bathrobe

The calf-length and stylish velour bathrobe impresses with 2-7927/0903 its softness and eye-catching all-over paisley pattern. The elegant shawl collar and patch pockets are finished with a high-quality white satin piping.

Art.-Nr.

| Material               | Size |
|------------------------|------|
|                        |      |
| Shawl collar bathrobe, | S    |
| velour, 100% cotton,   | Μ    |
| length 125 cm, 385 gsm | L    |
|                        | XL   |