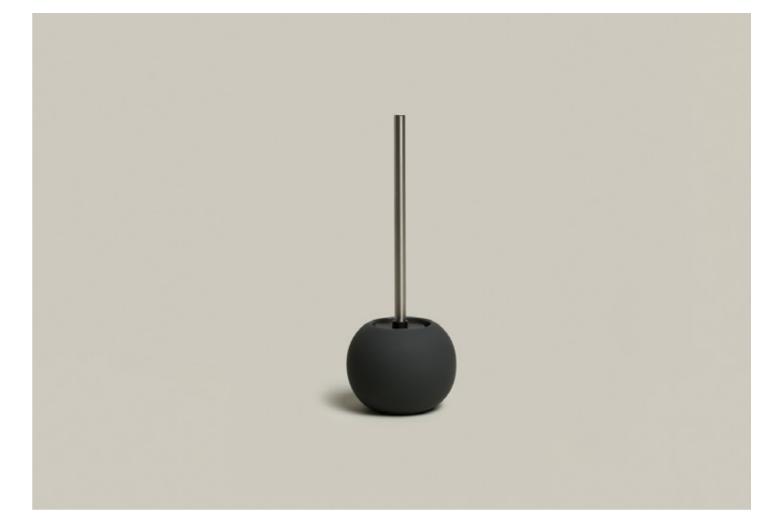

BLACK VELVET soap dispenser 4-4282 S. 280

Δ

T

#### FITS PERFECTLY TO BAMBOO LUXE

A. Velvet <sup>p.284</sup> — B. Bamboo Luxe <sup>p.72</sup> — C. Bamboo <sup>p.292</sup> — D. Soaps <sup>p.314</sup> — E. Velvet <sup>p.284</sup> F. Tube <sup>p.298</sup> — G. Black Velvet <sup>p.268</sup> — H. Signature <sup>p.312</sup> — I. Homewear <sup>p.150</sup>