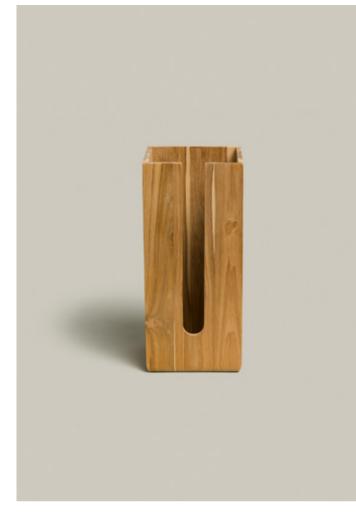

PIQUÉE Waffle piquée 1-0605/8762 diverse Farben

BAMBOO Laundry basket Seite 304

MÖVE | SP/SU 22

А

D

G

A. Mirrors <sup>p.286</sup> — B. Teak <sup>p.256</sup> — C. Essentials <sup>p.310</sup> — D. Essentials <sup>p.310</sup> — E. Piquée <sup>p.88</sup> F. Bamboo <sup>p.292</sup> — G. Push <sup>p.282</sup> — H. Piquée <sup>p.88</sup> — I. Teak <sup>p.256</sup>