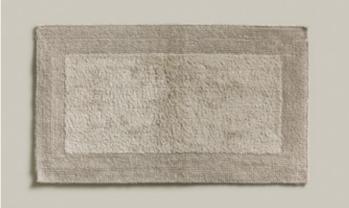

Size (cm)

15 x 20 gsm 30 x 30 30 x 50 50 x 100 80 x 150

199 black

596 deep sea

017 ivory

460 ocean

The soft bathmat in three different sizes is colour-coordinated with the towel series. Beautiful details include the wide trim around the edges and the embroidered tone-on-tone MÖVE Signet.

#### BASIC Bath mat

| ArtNr. | Material |  |
|--------|----------|--|
|        |          |  |

1-0300/8126Bath mat with embroidered logo100% cotton, 1350 gsm

266 berry

850 stone

Size (cm)

60 x 60 60 x 100 60 x 130