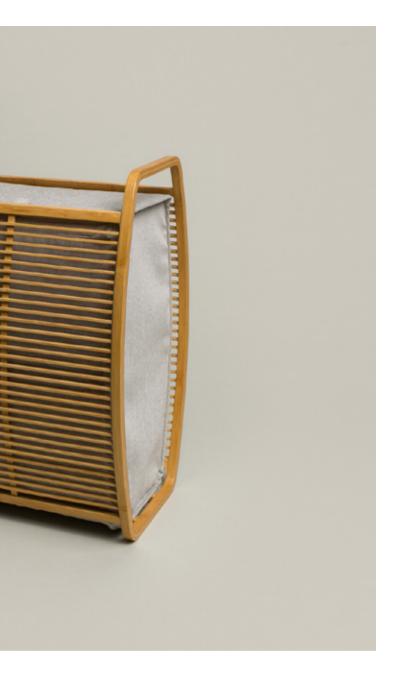

PIQUÉE Waffle piquée 1-0605/8762 diverse Farben

BAMBOO Laundry basket Seite 304

MÖVE | SP/SU 22

А

D

G

A. Mirrors <sup>p.286</sup> — B. Teak <sup>p.256</sup> — C. Essentials <sup>p.310</sup> — D. Essentials <sup>p.310</sup> — E. Piquée <sup>p.88</sup> F. Bamboo <sup>p.292</sup> — G. Push <sup>p.282</sup> — H. Piquée <sup>p.88</sup> — I. Teak <sup>p.256</sup>