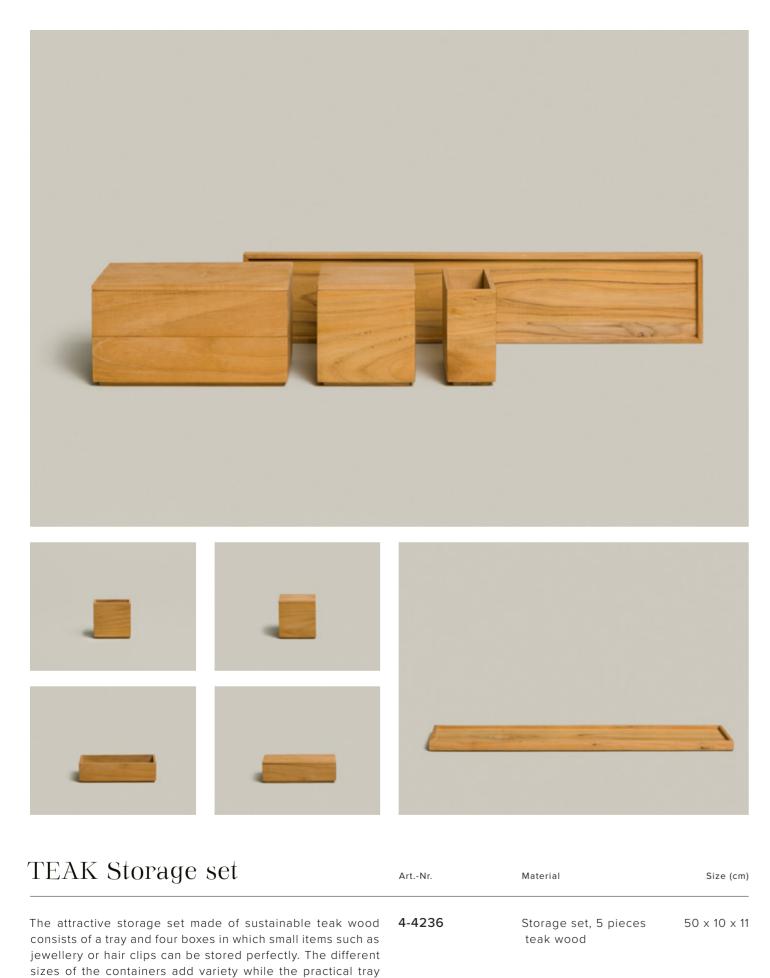

PIQUÉE Waffle piquée 1-0605/8762 diverse Farben

BAMBOO Laundry basket Seite 304

MÖVE | SP/SU 22

А

D

G

A. Mirrors <sup>p.286</sup> — B. Teak <sup>p.256</sup> — C. Essentials <sup>p.310</sup> — D. Essentials <sup>p.310</sup> — E. Piquée <sup>p.88</sup> F. Bamboo <sup>p.292</sup> — G. Push <sup>p.282</sup> — H. Piquée <sup>p.88</sup> — I. Teak <sup>p.256</sup>