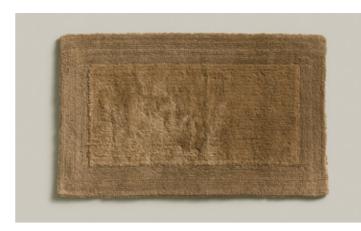

SUPERWUSCHEL Bath mat 1-0300/8126 701 red clay

017 ivory

410 cornflower

458 lagoon

577 aquamarine

 $\sim$  The soft bathmat in three different sizes is colourcoordinated with the towel series and also matches many other collections. Beautiful details include the wide trim around the edges and the embroidered tone-on-tone signet.

1-0300/8126 Bath mat with embroidered logo 100% cotton, 1350 gsm

Size (cm)

60 x 60 60 x 100 60 x 130

820 dark grey

The practical shower mat is available in many attractive colours and impresses with its minimalist design. Due to its appealing size, it is particularly suitable for smaller bathrooms.