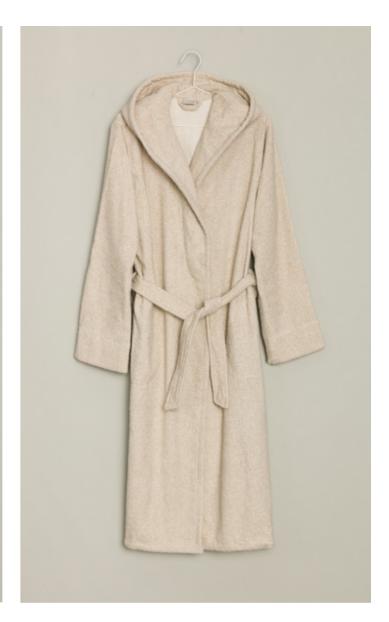

# HOMEWEAR

What would a beautiful day at home be without the right accessories? Our HOMEWEAR collection is designed to meet these needs and provide cosiness and comfort. The elegant dressing gowns are made of a shirting fabric from a Swiss manufacturer - some of them exclusively for MÖVE and are a winner with their appealing design and high-quality workmanship.

Lightweight robes in terry or piquée make a pleasant alternative and are also suitable for travelling; a shawl collar robe in velour and a knee-length hooded robe are perfect for snuggling up in. A fluffy turban and terry slippers round off the HOMEWEAR collection.