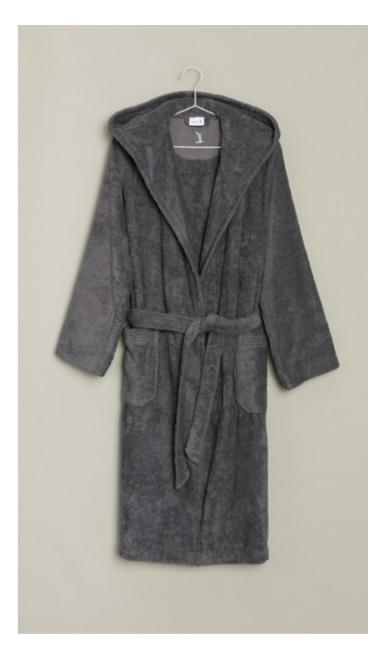

# HOMEWEAR

What would a beautiful day at home be without the right accessories? Our HOMEWEAR collection is designed to meet these needs and provide cosiness and comfort. The elegant dressing gowns are made of a shirting fabric from a Swiss manufacturer - some of them exclusively for MÖVE and are a winner with their appealing design and high-quality workmanship.

Lightweight robes in terry or piquée make a pleasant alternative and are also suitable for travelling; a shawl collar robe in velour and a knee-length hooded robe are perfect for snuggling up in. A fluffy turban and terry slippers round off the HOMEWEAR collection.