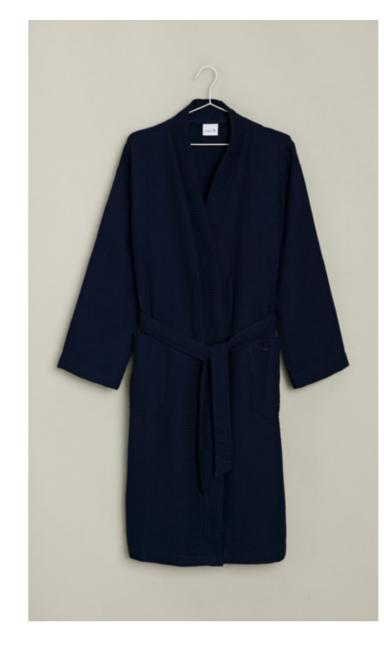

# HOMEWEAR

What would a beautiful day at home be without the right accessories? Our HOMEWEAR collection is designed to meet these needs and provide cosiness and comfort. The elegant dressing gowns are made of a shirting fabric from a Swiss manufacturer - some of them exclusively for MÖVE and are a winner with their appealing design and high-quality workmanship.

Lightweight robes in terry or piquée make a pleasant alternative and are also suitable for travelling; a shawl collar robe in velour and a knee-length hooded robe are perfect for snuggling up in. A fluffy turban and terry slippers round off the HOMEWEAR collection.