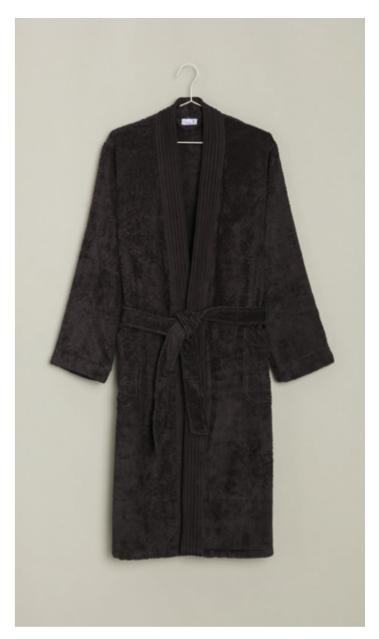

The elegant shawl collar robe captivates with its elegant check structure and feels particularly pleasant on the skin thanks to the soft velour. The patch pockets and tie belt are both practical and beautiful details.

## EDEN Shaw1 collar bathrobe

| ArtNr.      | Material                                      | Size |
|-------------|-----------------------------------------------|------|
|             |                                               |      |
| 2-7488/0909 | Shawl collar bathrobe, velours                | S    |
|             | 80% cotton, 20% linen, length 120 cm, 455 gsm | М    |
|             |                                               | L    |
|             |                                               | XL   |
|             |                                               | XXL  |

## EDEN Check structure

| SP/SU 22

| Eden

| ArtNr.      | Material                                                  | Size (cm)            |
|-------------|-----------------------------------------------------------|----------------------|
| 1-0156/5021 | Check structure velours<br>80% cotton, 20% linen, 560 gsm | 50 x 100<br>80 x 150 |
|             |                                                           |                      |