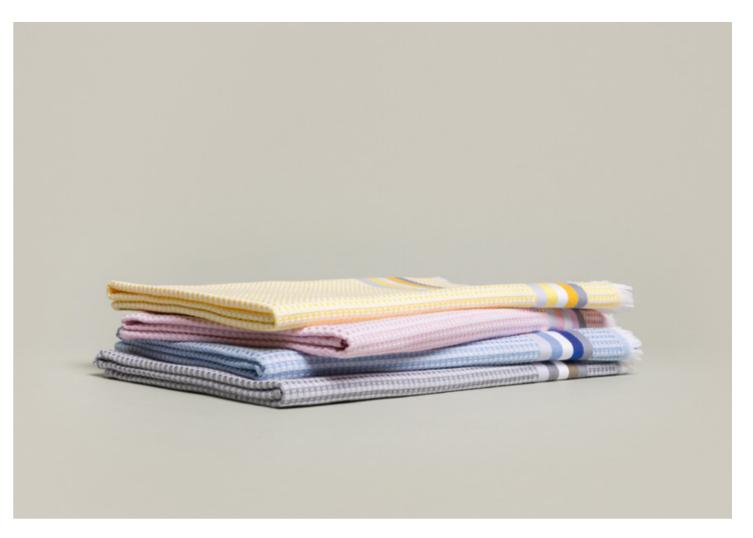

# SUMMER PIQUÉE

The colourfully underlaid waffle piquée of this stylish collection is a summery interpretation of our Mediterranean classic PIQUÉE. The light hand and bath towels in summery colours impress with their colourful stripes and their short white fringes, which are created from the warp threads.

The fine cotton used ensures an extra soft feel on the skin. A light kimono in sunny yellow or silver grey perfectly complements the towels and makes SUMMER PIQUÉE the perfect companion for a day at home, on the beach or by the pool.

SUMMER PIQUÉE Waffle piquée 1-1298/8762 025 snow/rose

| Summer Piquée

| 015 | snow/yellow |
|-----|-------------|
| 025 | snow/rose   |
| 045 | snow/blue   |
| 085 | snow/stone  |