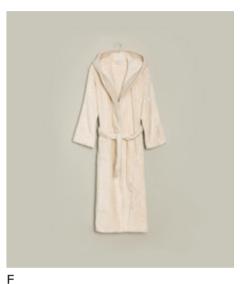

### FITS PERFECTLY TO PAISLEY

A. Apothecary <sup>p.308</sup> — B. Superwuschel <sup>p.120</sup> — C. Black & White <sup>p.264</sup>