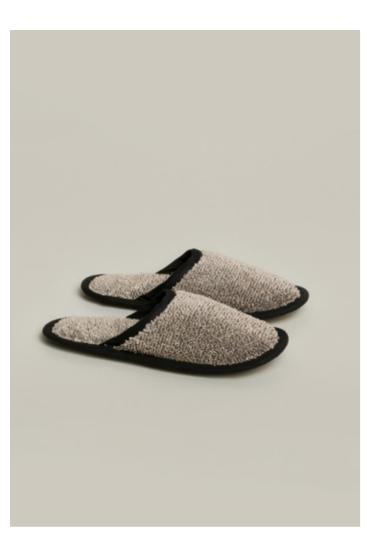

## HOMEWEAR Slipper

| ArtNr.      | Material    | Size                     |
|-------------|-------------|--------------------------|
| 2-7340/7563 | Slippers    | P2 (39-41)<br>P3 (42-44) |
|             | 100% cotton | P3 (42-44)               |

199 black

 $\sim$  The lightweight, timeless slippers are comfortable and cosy, but elegant at the same time. The soft terry ensures warm feet; the practical pimple sole ensures a secure grip on the floor. The light weight also makes the slippers perfect for on the go.