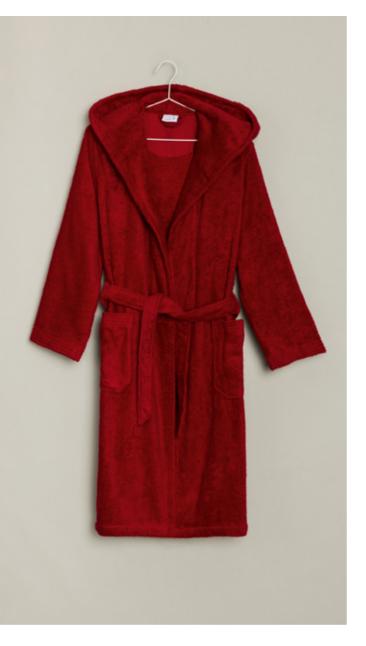

The subtle stripe pattern of the wide hem is created by weaving the warp and weft thread from one selvedge to the other - but without loops. It is an eye-catching feature that lends additional sophistication and value to the collection. A wonderfully soft and absorbent unisex bathrobe made of cotton velour with silver grey piping perfectly completes the collection.

The calf-length velour bathrobe impresses with its  $\mathcal{M}$ softness and eye-catching all-over paisley pattern. The elegant shawl collar and patch pockets are finished with a high-quality silver grey satin piping.

#### PAISLEY Shaw1 collar bathrobe

The calf-length and stylish velour bathrobe impresses with 2-7927/0903 its softness and eye-catching all-over paisley pattern. The elegant shawl collar and patch pockets are finished with a high-quality white satin piping.

Art.-Nr.

| Material               | Size |
|------------------------|------|
|                        |      |
| Shawl collar bathrobe, | S    |
| velour, 100% cotton,   | Μ    |
| length 125 cm, 385 gsm | L    |
|                        | XL   |