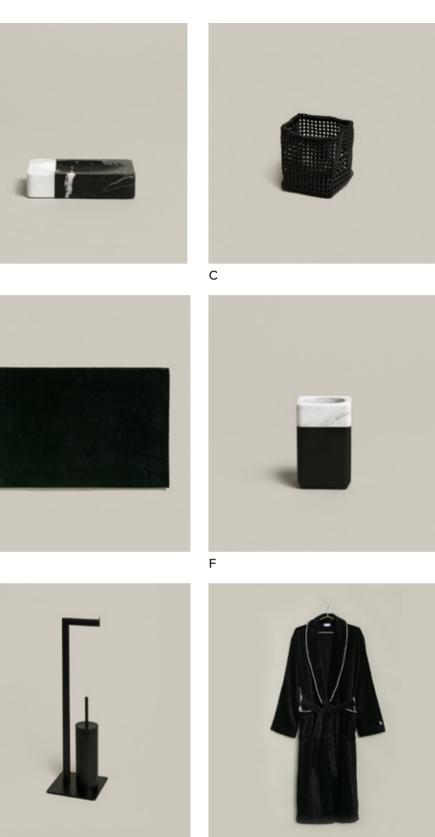

### FITS PERFECTLY TO ICONIC

A. Essentials <sup>p.310</sup> — B. Piquée <sup>p.88</sup> — C. Line <sup>p.252</sup> D. Line <sup>p.252</sup> — E. Soaps <sup>p.314</sup>

### FITS PERFECTLY TO SUMMER PIQUÉE

A. Bamboo <sup>p.292</sup> — B. Signature <sup>p.312</sup> — C. Streamline <sup>p.248</sup> — D. Soaps <sup>p.314</sup> — E. Streamline <sup>p.248</sup>

F. Push <sup>p.282</sup> — G. Streamline <sup>p.248</sup> H. Tube <sup>p.298</sup> I. Piquée <sup>p.88</sup>