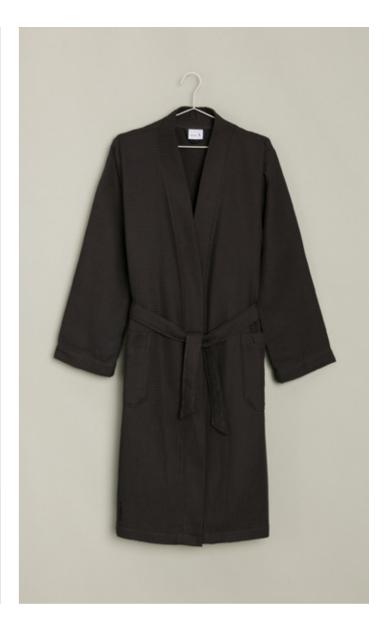

The subtle stripe pattern of the wide hem is created by weaving the warp and weft thread from one selvedge to the other - but without loops. It is an eye-catching feature that lends additional sophistication and value to the collection. A wonderfully soft and absorbent unisex bathrobe made of cotton velour with silver grey piping perfectly completes the collection.

The calf-length velour bathrobe impresses with its  $\mathcal{M}$ softness and eye-catching all-over paisley pattern. The elegant shawl collar and patch pockets are finished with a high-quality silver grey satin piping.

#### PAISLEY Shaw1 collar bathrobe

The calf-length and stylish velour bathrobe impresses with 2-7927/0903 its softness and eye-catching all-over paisley pattern. The elegant shawl collar and patch pockets are finished with a high-quality white satin piping.