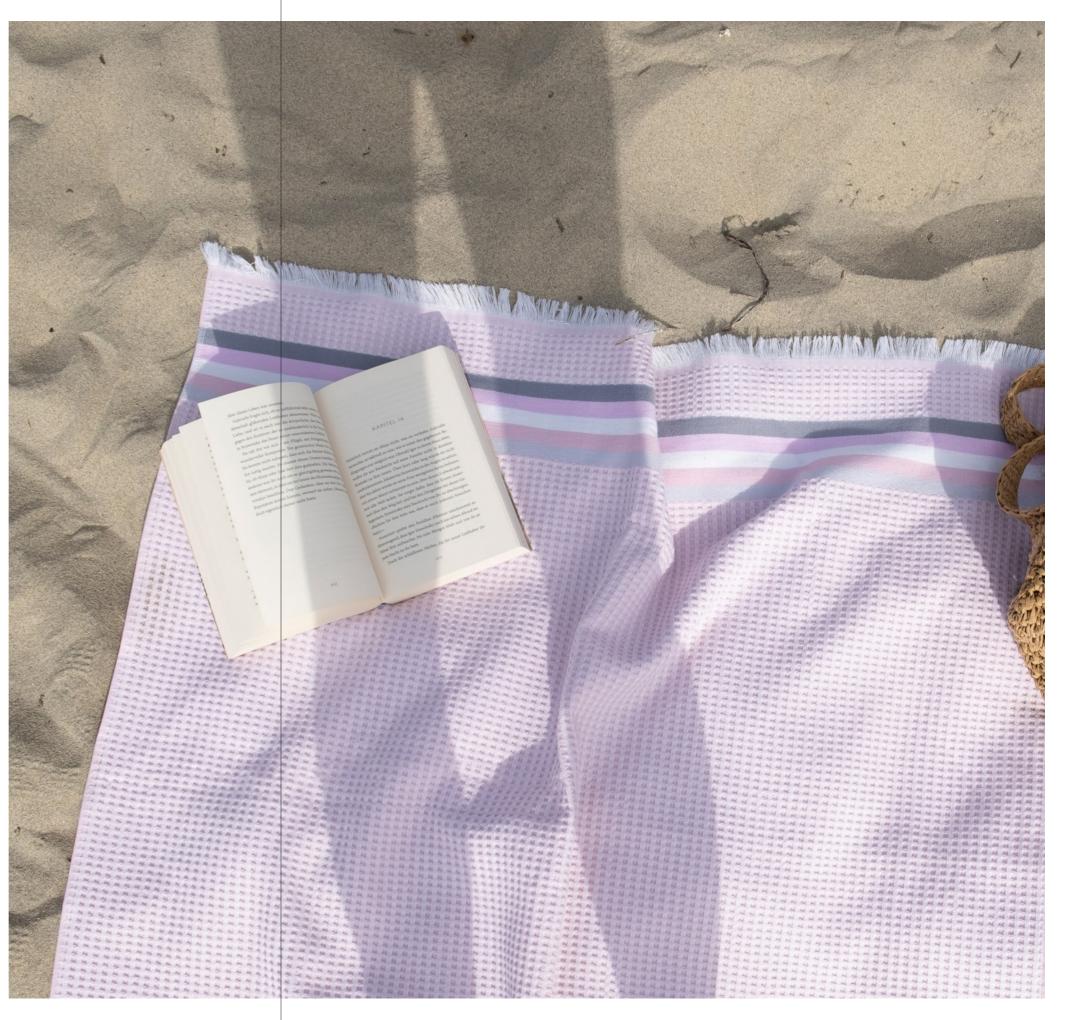

# SUMMER PIQUÉE

The colourfully underlaid waffle piquée of this stylish collection is a summery interpretation of our Mediterranean classic PIQUÉE. The light hand and bath towels in summery colours impress with their colourful stripes and their short white fringes, which are created from the warp threads.

The fine cotton used ensures an extra soft feel on the skin. A light kimono in sunny yellow or silver grey perfectly complements the towels and makes SUMMER PIQUÉE the perfect companion for a day at home, on the beach or by the pool.

SUMMER PIQUÉE Waffle piquée 1-1298/8762 015 snow/yellow

SUMMER PIQUÉE Waffle piquée 1-1298/8762 045 snow/blue

 $\longrightarrow$ 

Summery-light and colourful - with these characteristics, the attractive hand and bath towels will win you over in an instant. The intricately woven stripes and the playful white fringes are beautiful details that immediately catch the eye.