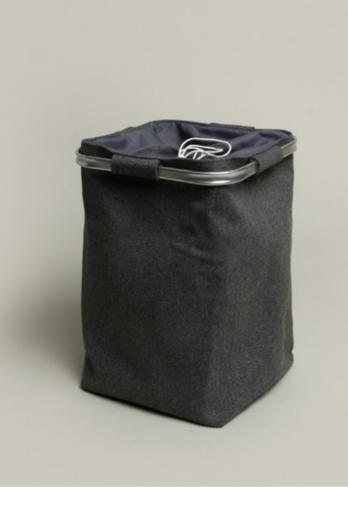

#### SUSTAINABILITY AT THE POS

We also embrace the theme of sustainability in our MÖVE stores and for some time now have been offering our customers only paper carrier bags. Even better for the environment and a good example of upcycling are our high-quality fabric bags. These are woven from the most diverse coloured yarn scraps that accumulate every day in our production and are far too good to throw away. Using 100% self-generated energy in the weaving mill, they are turned into environmentally friendly and sustainable fabric bags in two sizes. And because there are never the same leftover yarns, each bag is unique and truly one-of-a-kind! Whenever possible, the bags are shipped to the stores using a reusable transport system, thus saving on cardboard boxes - which are otherwise made of 100% recycled materials.