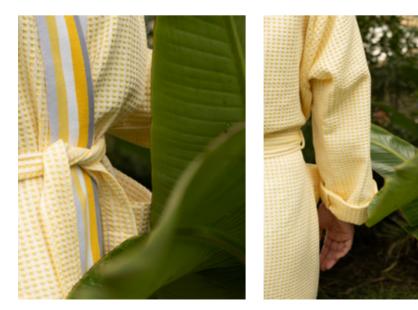

# PAISLEY

The timeless and attractive PAISLEY collection is a beautiful combination of tradition and modernity. The well-travelled paisley pattern, which is central to this range, has been skilfully applied to fluffy hand towels and shower towels made of the finest cotton using the intricate Jacquard weaving technique.

The subtle stripe pattern of the wide hem is created by weaving the warp and weft thread from one selvedge to the other - but without loops. It is an eye-catching feature that lends additional sophistication and value to the collection. A wonderfully soft and absorbent unisex bathrobe made of cotton velour with silver grey piping perfectly completes the collection.

The calf-length velour bathrobe impresses with its  $\mathcal{M}$ softness and eye-catching all-over paisley pattern. The elegant shawl collar and patch pockets are finished with a high-quality silver grey satin piping.