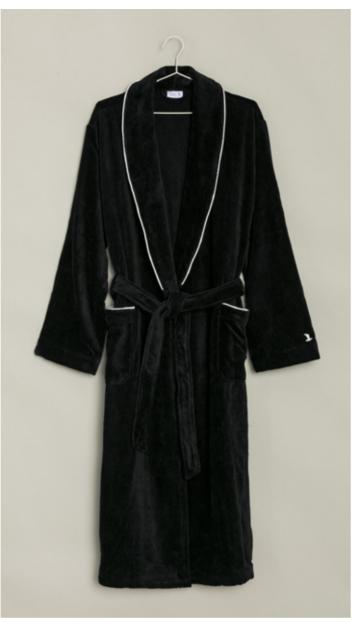

The calf-length velour bathrobe impresses with its  $\mathcal{M}$ softness and eye-catching all-over paisley pattern. The elegant shawl collar and patch pockets are finished with a high-quality silver grey satin piping.

PAISLEY Shawl collar bathrobe 2-7927/0903 081 black

081 black

### PAISLEY Shaw1 collar bathrobe

Art.-Nr.

2-7927/0903 Shawl collar bathrobe, velour

Material

100% cotton, length 125 cm, 385 gsm

Size S Μ L XL

А

PAISLEY Allover 1-1223/8744 021 burgundy 081 black

#### PAISLEY Shaw1 collar bathrobe

The calf-length and stylish velour bathrobe impresses with 2-7927/0903 its softness and eye-catching all-over paisley pattern. The elegant shawl collar and patch pockets are finished with a high-quality white satin piping.

Art.-Nr.

| Material               | Size |
|------------------------|------|
|                        |      |
| Shawl collar bathrobe, | S    |
| velour, 100% cotton,   | Μ    |
| length 125 cm, 385 gsm | L    |
|                        | XL   |