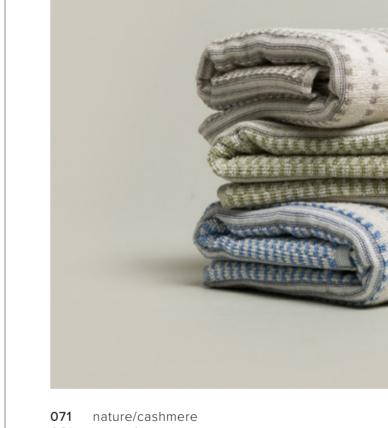

# ORGANIC

Sustainable design is beautiful! Environmentally friendly materials and resource-saving production are the focus of the attractive organic terry collection ORGANIC, which was created with great consideration for people and nature. The focus is on three uniquely beautiful designs, all made from skin-friendly GOTS-certified organic cotton. The ecologically pure natural fibre is sustainably cultivated without pesticides or fertilisers and is processed in a completely  $CO_{2}$ -neutral way through the use of 100% solar energy.

The guest towels, hand towels and shower towels are extra soft on the skin, absorbent and durable and are a winner with their elaborate and careful workmanship and great attention to detail.

The discreet all-over pattern of small checks and stripes adorns the hand and shower towels from resource-saving production. The ecologically pure organic cotton in high-quality terry is particularly sustainable.

ORGANIC Allover 1-1246/3542 041 nature/blue

071 nature/cashmere

- 061 nature/green
- 041 nature/blue