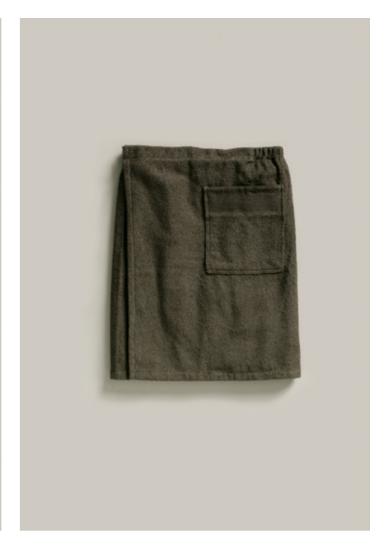

 $\sim$  This attractive kilt with patch pocket is produced in a particularly resource-friendly way and is the ideal companion in the sauna. The size is adjusted via practical press studs. The kilt is made from organic cotton and linen from European cultivation.

The practical sarong with patch pocket is perfect for a relaxing day at the spa. The size is easy to adjust via the press studs. The sarong is made from organic cotton and linen from European cultivation.

## WELLBEING Sarong & Kilt

| ArtNr.      | Material                                                          |
|-------------|-------------------------------------------------------------------|
| 2-7910/0575 | Sarong<br>85% organic cotton, 15% linen,<br>length 60 cm, 385 gsm |
| 2-7909/0575 | Kilt<br>85% organic cotton, 15% linen,<br>length 60 cm, 385 gsm   |