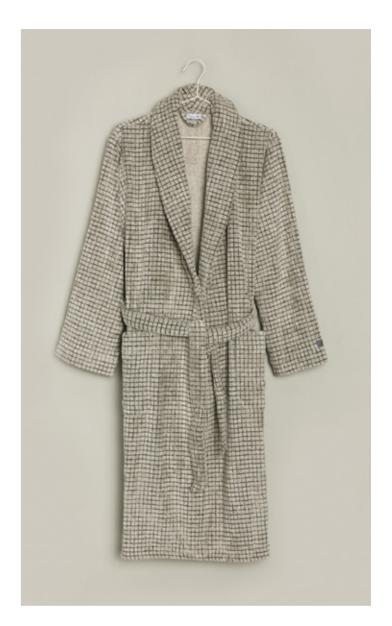

# ORGANIC

Sustainable design is beautiful! Environmentally friendly materials and resource-saving production are the focus of the attractive organic terry collection ORGANIC, which was created with great consideration for people and nature. The focus is on three uniquely beautiful designs, all made from skin-friendly GOTS-certified organic cotton. The ecologically pure natural fibre is sustainably cultivated without pesticides or fertilisers and is processed in a completely  $CO_{2}$ -neutral way through the use of 100% solar energy.

The guest towels, hand towels and shower towels are extra soft on the skin, absorbent and durable and are a winner with their elaborate and careful workmanship and great attention to detail.

The discreet all-over pattern of small checks and stripes adorns the hand and shower towels from resource-saving production. The ecologically pure organic cotton in high-quality terry is particularly sustainable.