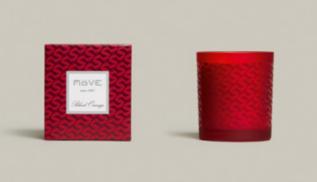

m The attractive hand and shower towels in rich burgundy and black immediately catch the eye with their striking look. The intricately woven all-over paisley pattern and the wide folded striped hem complement each other perfect1y.

PAISLEY Allover 1-1223/8744 081 black

081 black 021 burgundy

### PAISLEY Allover

Material

Art.-Nr.

1-1223/8744

Paisley allover with looped hem 100% cotton, 540 gsm

Size (cm)

50 x 100 80 x 150

021 burgundy 081 black