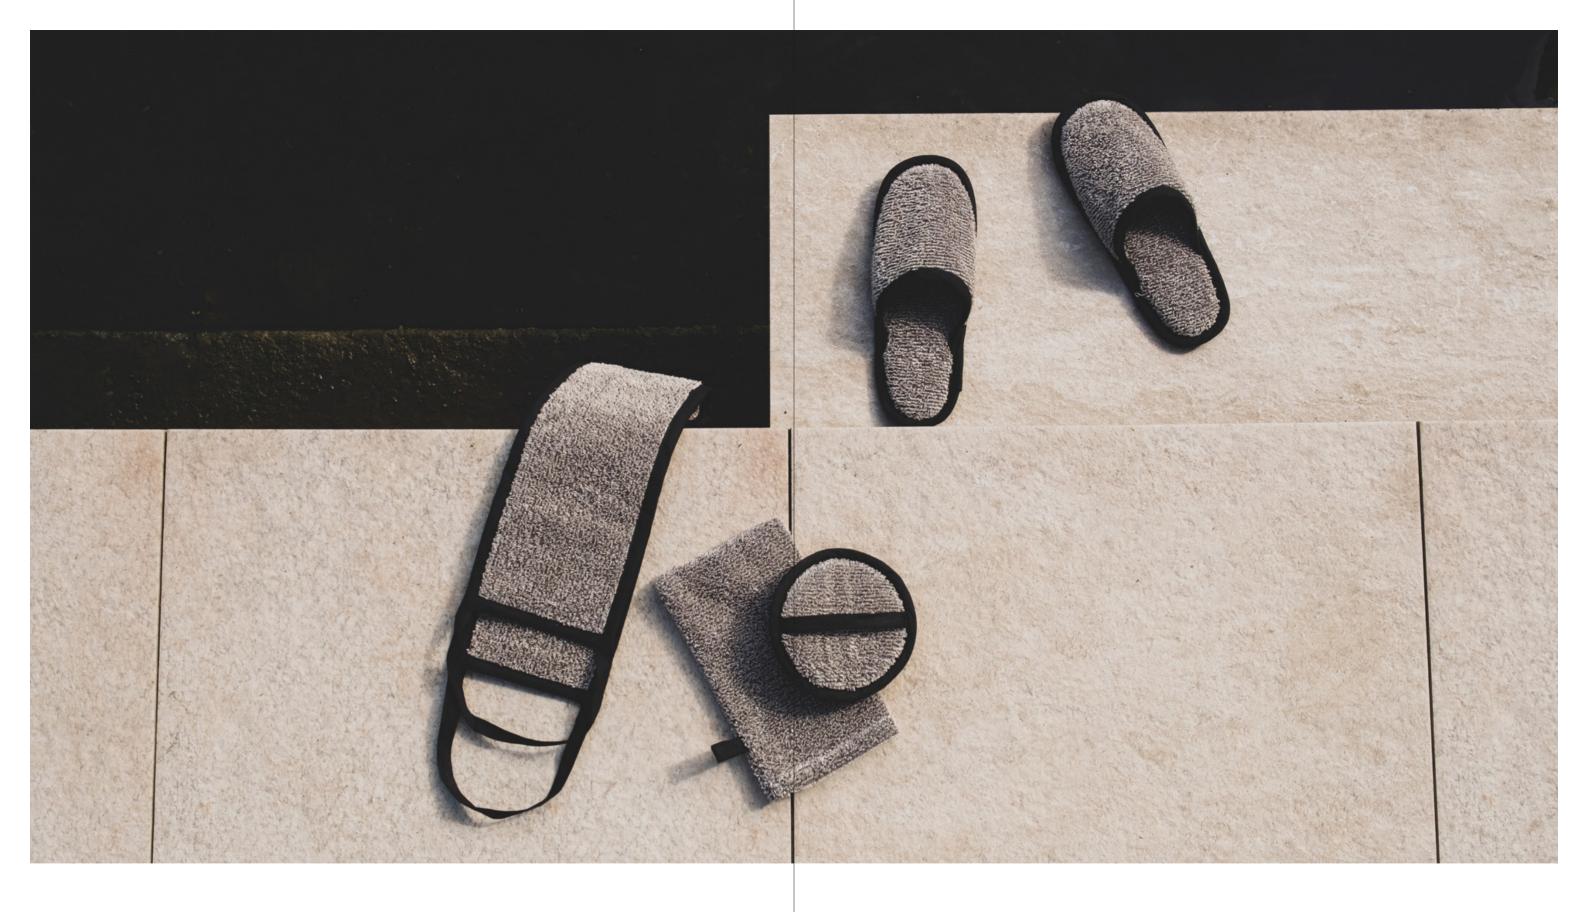

## HOMEWEAR Slipper

| ArtNr.      | Material    | Size                     |
|-------------|-------------|--------------------------|
| 2-7340/7563 | Slippers    | P2 (39-41)<br>P3 (42-44) |
|             | 100% cotton | P3 (42-44)               |

199 black

 $\sim$  The lightweight, timeless slippers are comfortable and cosy, but elegant at the same time. The soft terry ensures warm feet; the practical pimple sole ensures a secure grip on the floor. The light weight also makes the slippers perfect for on the go.