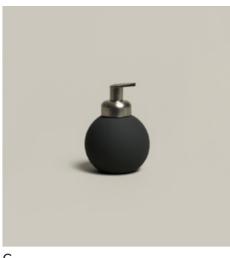

BLACK VELVET soap dispenser 4-4282 S. 280

Δ

T

#### FITS PERFECTLY TO BAMBOO LUXE

A. Velvet <sup>p.284</sup> — B. Bamboo Luxe <sup>p.72</sup> — C. Bamboo <sup>p.292</sup> — D. Soaps <sup>p.314</sup> — E. Velvet <sup>p.284</sup> F. Tube <sup>p.298</sup> — G. Black Velvet <sup>p.268</sup> — H. Signature <sup>p.312</sup> — I. Homewear <sup>p.150</sup>