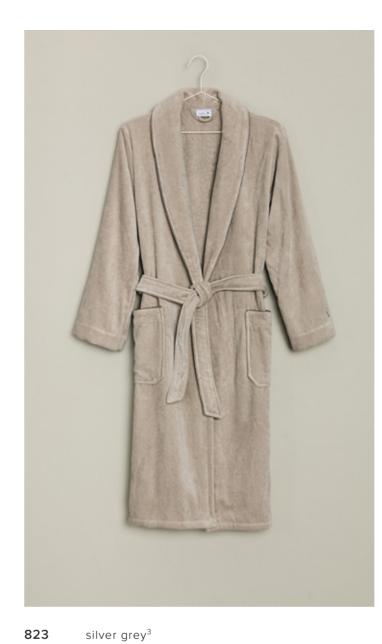

## HOMEWEAR Shaw1 collar bathrobe

| ArtNr.      | Material                                   | Size |
|-------------|--------------------------------------------|------|
| 2-7202/0925 | Shawl collar bathrobe, 100% cotton velours | XS   |
|             | length 125 cm, 420 gsm                     | S    |
|             |                                            | М    |
|             | <sup>1</sup> available in XS – XL          | L    |
|             | <sup>2</sup> available in S – XXXL         | XL   |
|             | <sup>3</sup> available in XS – XXXL        | XXL  |
|             | <sup>4</sup> available in S – XXL          | XXXL |
|             |                                            |      |

823 silver grey<sup>3</sup>

<sup>761</sup> burgundy<sup>4</sup>

 $<sup>\</sup>sim$  The cuddly soft shawl collar bathrobe made of high-quality velour is both comfortable and sophisticated. The elegant style is further emphasised by lovely details such as the fine piping and the embroidered MÖVE signet on the sleeve.