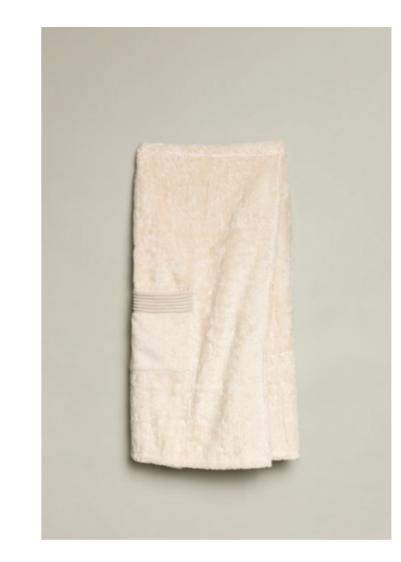

# PAISLEY

The timeless and attractive PAISLEY collection is a beautiful combination of tradition and modernity. The well-travelled paisley pattern, which is central to this range, has been skilfully applied to fluffy hand towels and shower towels made of the finest cotton using the intricate Jacquard weaving technique.

The subtle stripe pattern of the wide hem is created by weaving the warp and weft thread from one selvedge to the other - but without loops. It is an eye-catching feature that lends additional sophistication and value to the collection. A wonderfully soft and absorbent unisex bathrobe made of cotton velour with silver grey piping perfectly completes the collection.

m The attractive hand and shower towels in rich burgundy and black immediately catch the eye with their striking look. The intricately woven all-over paisley pattern and the wide folded striped hem complement each other perfect1y.