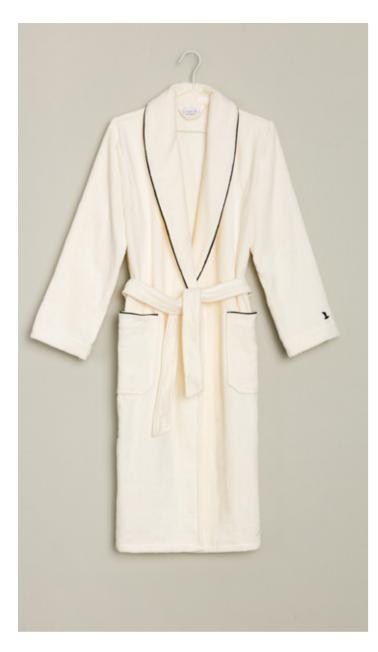

017 ivory<sup>1</sup>

199 black<sup>2</sup>

HOMEWEAR Shaw1 collar bathrobe

The cuddly soft shawl collar bathrobe made of high-quality velour is both comfortable and sophisticated. The elegant style is further emphasised by lovely details such as the fine piping and the embroidered MÖVE signet on the sleeve.

 $^{1}$  is available in XS – XL  $^{2}$  is available in S – XXXL  $^{3}$  is available in XS – XXXL  $^{4}$  is available in S – XXL

**761** burgundy<sup>4</sup>

| ArtNr.      | Material                                                                | Size                           |
|-------------|-------------------------------------------------------------------------|--------------------------------|
| 2-7202/0925 | Shawl collar bathrobe,<br>100% cotton velours<br>length 125 cm, 420 gsm | XS<br>S<br>M<br>L<br>XL<br>XXL |
|             |                                                                         | XXXL                           |