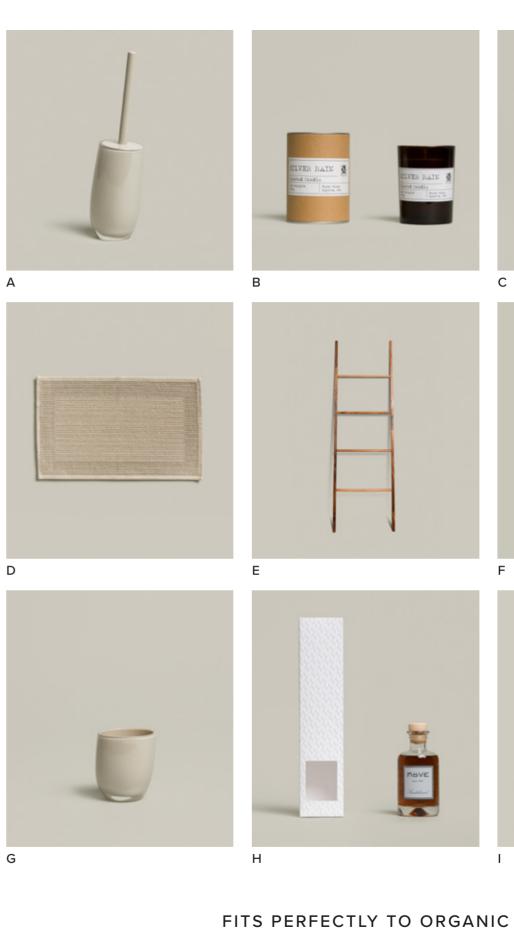

### FITS PERFECTLY TO PAISLEY

A. Apothecary <sup>p.308</sup> — B. Superwuschel <sup>p.120</sup> — C. Black & White <sup>p.264</sup>