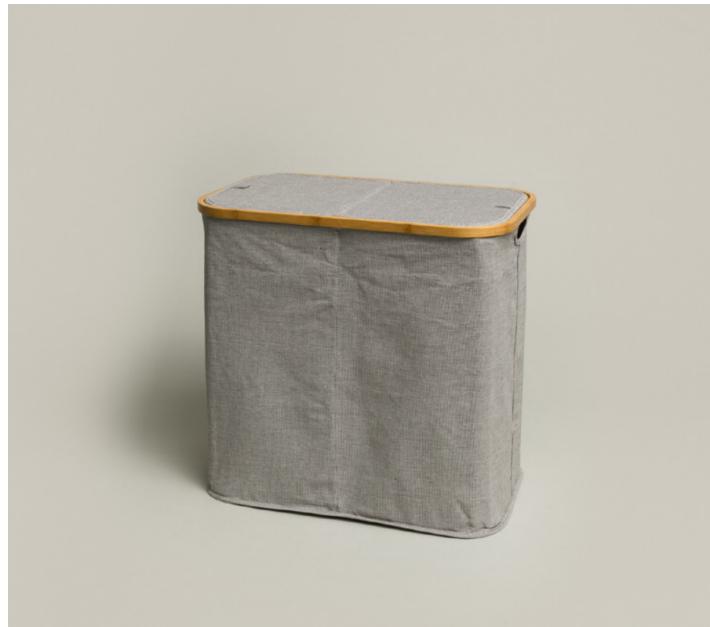

PIQUÉE Waffle piquée 1-0605/8762 diverse Farben

BAMBOO Laundry basket Seite 304

MÖVE | SP/SU 22

А

D

G

A. Mirrors <sup>p.286</sup> — B. Teak <sup>p.256</sup> — C. Essentials <sup>p.310</sup> — D. Essentials <sup>p.310</sup> — E. Piquée <sup>p.88</sup> F. Bamboo <sup>p.292</sup> — G. Push <sup>p.282</sup> — H. Piquée <sup>p.88</sup> — I. Teak <sup>p.256</sup>