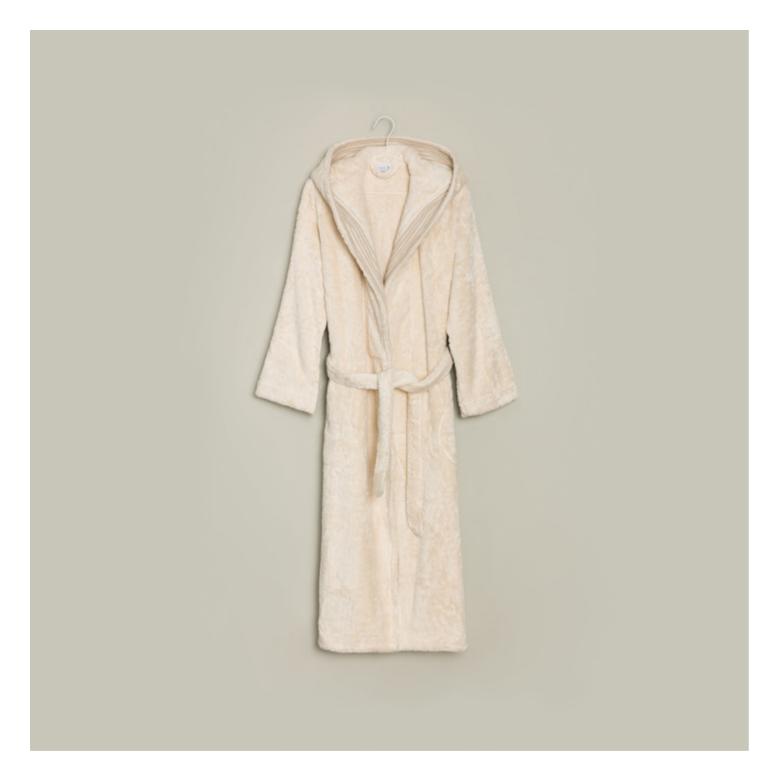

The calf-length velour bathrobe impresses with its  $\mathcal{M}$ softness and eye-catching all-over paisley pattern. The elegant shawl collar and patch pockets are finished with a high-quality silver grey satin piping.

PAISLEY Shawl collar bathrobe 2-7927/0903 081 black

081 black

### PAISLEY Shaw1 collar bathrobe

Art.-Nr.

2-7927/0903 Shawl collar bathrobe, velour

Material

100% cotton, length 125 cm, 385 gsm

Size S Μ L XL

А

PAISLEY Allover 1-1223/8744 021 burgundy 081 black

#### PAISLEY Shaw1 collar bathrobe

The calf-length and stylish velour bathrobe impresses with 2-7927/0903 its softness and eye-catching all-over paisley pattern. The elegant shawl collar and patch pockets are finished with a high-quality white satin piping.

Art.-Nr.

| Material               | Size |
|------------------------|------|
|                        |      |
| Shawl collar bathrobe, | S    |
| velour, 100% cotton,   | Μ    |
| length 125 cm, 385 gsm | L    |
|                        | XL   |