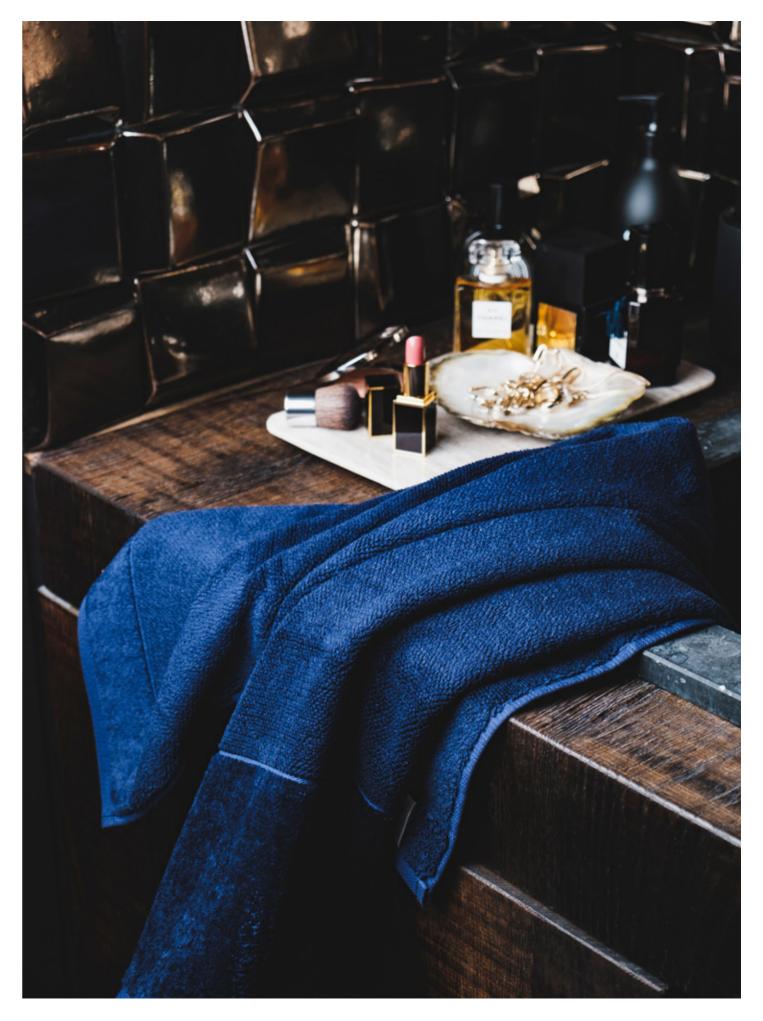

# PAISLEY

The timeless and attractive PAISLEY collection is a beautiful combination of tradition and modernity. The well-travelled paisley pattern, which is central to this range, has been skilfully applied to fluffy hand towels and shower towels made of the finest cotton using the intricate Jacquard weaving technique.

The subtle stripe pattern of the wide hem is created by weaving the warp and weft thread from one selvedge to the other - but without loops. It is an eye-catching feature that lends additional sophistication and value to the collection. A wonderfully soft and absorbent unisex bathrobe made of cotton velour with silver grey piping perfectly completes the collection.

m The attractive hand and shower towels in rich burgundy and black immediately catch the eye with their striking look. The intricately woven all-over paisley pattern and the wide folded striped hem complement each other perfect1y.