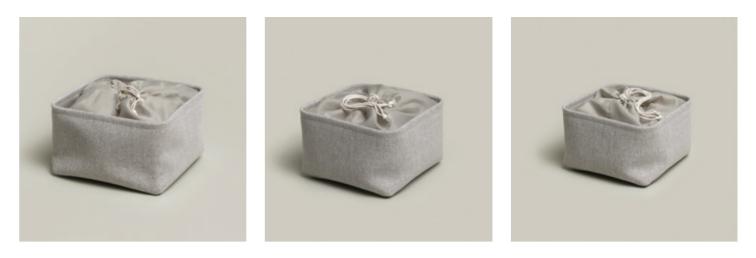

#### SUSTAINABILITY AT THE POS

We also embrace the theme of sustainability in our MÖVE stores and for some time now have been offering our customers only paper carrier bags. Even better for the environment and a good example of upcycling are our high-quality fabric bags. These are woven from the most diverse coloured yarn scraps that accumulate every day in our production and are far too good to throw away. Using 100% self-generated energy in the weaving mill, they are turned into environmentally friendly and sustainable fabric bags in two sizes. And because there are never the same leftover yarns, each bag is unique and truly one-of-a-kind! Whenever possible, the bags are shipped to the stores using a reusable transport system, thus saving on cardboard boxes - which are otherwise made of 100% recycled materials.