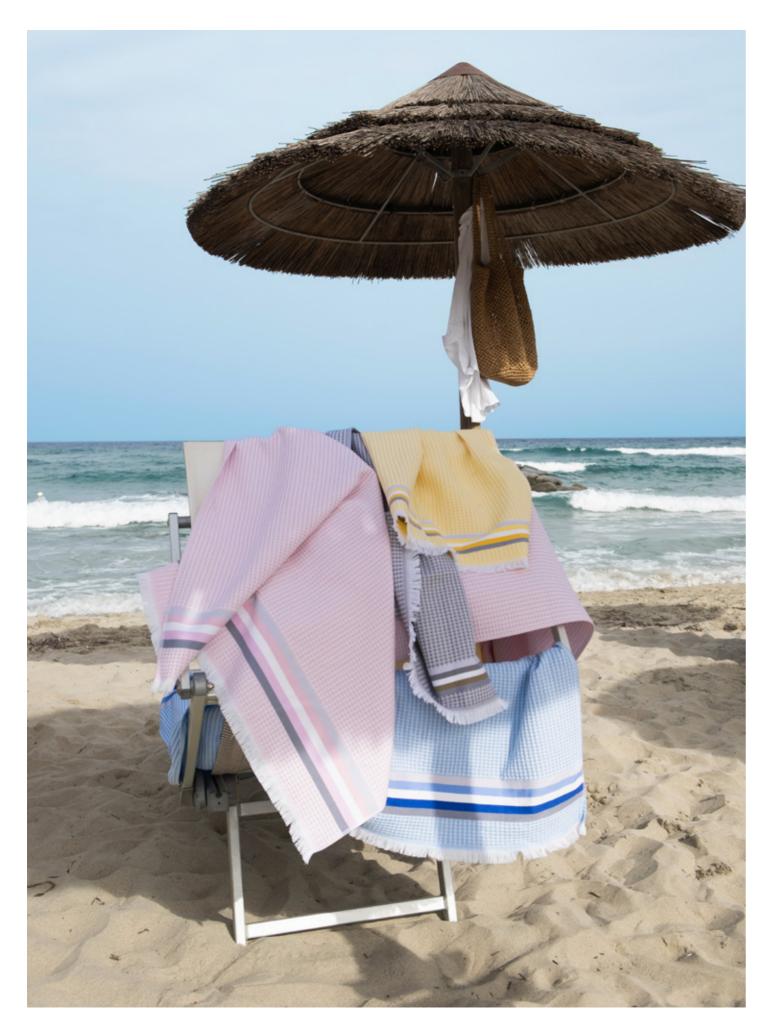

# SUMMER PIQUÉE

The colourfully underlaid waffle piquée of this stylish collection is a summery interpretation of our Mediterranean classic PIQUÉE. The light hand and bath towels in summery colours impress with their colourful stripes and their short white fringes, which are created from the warp threads.

The fine cotton used ensures an extra soft feel on the skin. A light kimono in sunny yellow or silver grey perfectly complements the towels and makes SUMMER PIQUÉE the perfect companion for a day at home, on the beach or by the pool.

SUMMER PIQUÉE Waffle piquée 1-1298/8762 015 snow/yellow

SUMMER PIQUÉE Waffle piquée 1-1298/8762 045 snow/blue

 $\longrightarrow$ 

Summery-light and colourful - with these characteristics, the attractive hand and bath towels will win you over in an instant. The intricately woven stripes and the playful white fringes are beautiful details that immediately catch the eye.

SUMMER PIQUÉE Waffle piquée 1-1298/8762 025 snow/rose

| Summer Piquée

| 015 | snow/yellow |
|-----|-------------|
| 025 | snow/rose   |
| 045 | snow/blue   |
| 085 | snow/stone  |