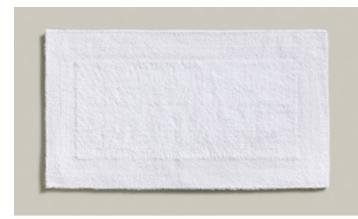

#### BASIC Bath mat

| ArtNr. | Material |  |
|--------|----------|--|
|        |          |  |

1-0300/8126Bath mat with embroidered logo100% cotton, 1350 gsm

266 berry

850 stone

Size (cm)

60 x 60 60 x 100 60 x 130

1-0300/8126 Bath mat with embroidered logo 100% cotton, 1350 gsm

Size (cm)

60 x 60 60 x 100 60 x 130

820 dark grey

The practical shower mat is available in many attractive colours and impresses with its minimalist design. Due to its appealing size, it is particularly suitable for smaller bathrooms.