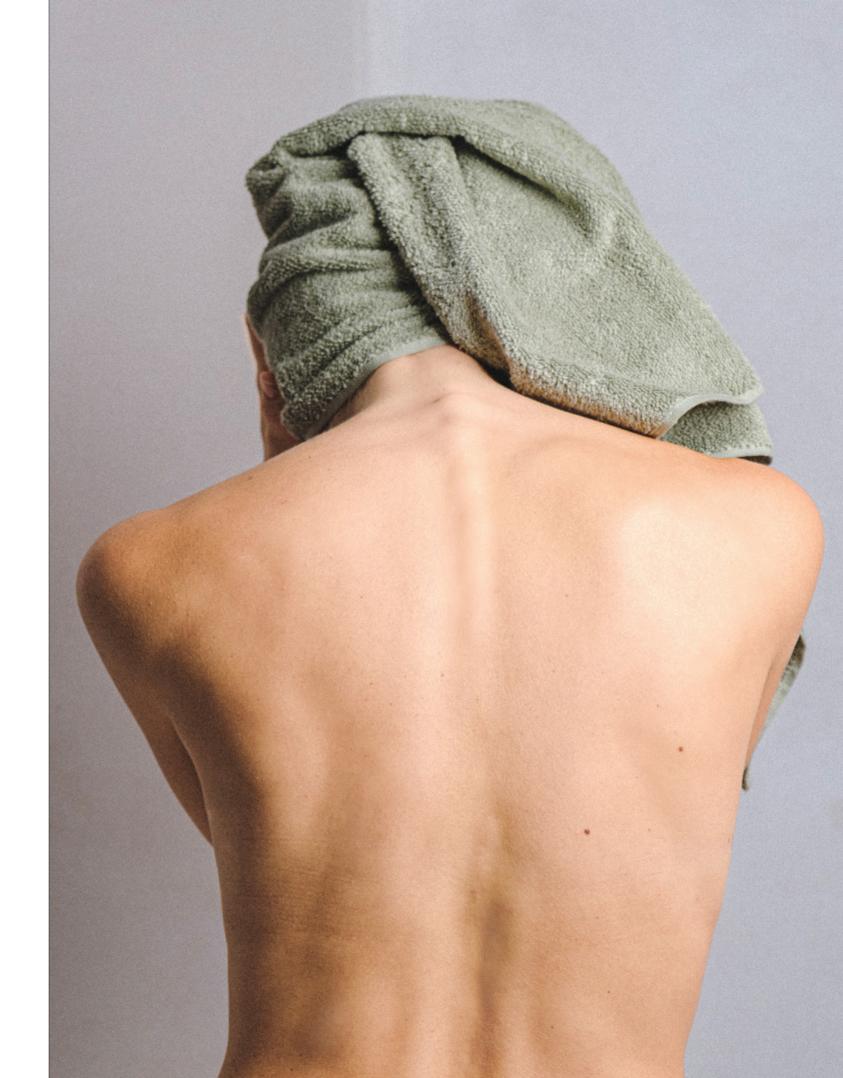

## HOMEWEAR Turban

| ArtNr.      | Material              |          | Size (cm) |
|-------------|-----------------------|----------|-----------|
| 2-7339/7563 | Turban<br>100% cotton |          | 27 x 67   |
| MÖVE        | SP/SU 22              | Homewear |           |

199 black

 $\sim$  The stylish yet extremely practical turban is made of particularly absorbent and quick-drying terry - making it a perfect choice for hair care. The practical button fastener at the neck is easy to close and prevents it from slipping.