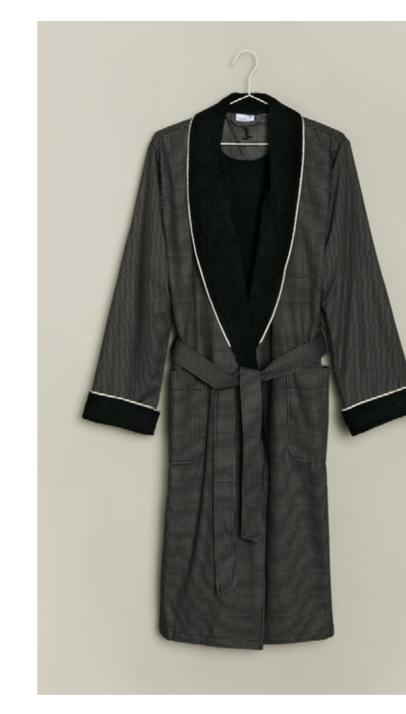

## BROOKLYN

Inspired by traditional suit fabrics and skilfully interpreted on terry - this sums up BROOKLYN. Classic glencheck and herringbone have been masterfully and modernly implemented on hand and shower towels; a matching plain towel with a wide herringbone border perfectly complements the patterns.

And nothing was left to chance in the choice of material: the use of bouclé yarn with differing thicknesses gives each of these expressive designs a charm all of its own. Skin-friendly cotton makes the towels hard-wearing, soft and easy-care, while viscose provides a delicate sheen and linen a special feel.

081 nature/black

071 nature/cashmere

#### BROOKLYN Herringbone

| SP/SU 22

| ArtNr.      | Material                                   | Size (cm) |
|-------------|--------------------------------------------|-----------|
| 1-0567/8970 | Herringbone with looped hem                | 50 x 100  |
|             | 85% cotton, 10% viscose, 5% linen, 600 gsm | 80 x 150  |

material mix.

| Brooklyn

The high-quality hand and shower towels impress with their herringbone pattern and the wide folded hem in chequerboard look. The special look and the luxurious weight are due to the special