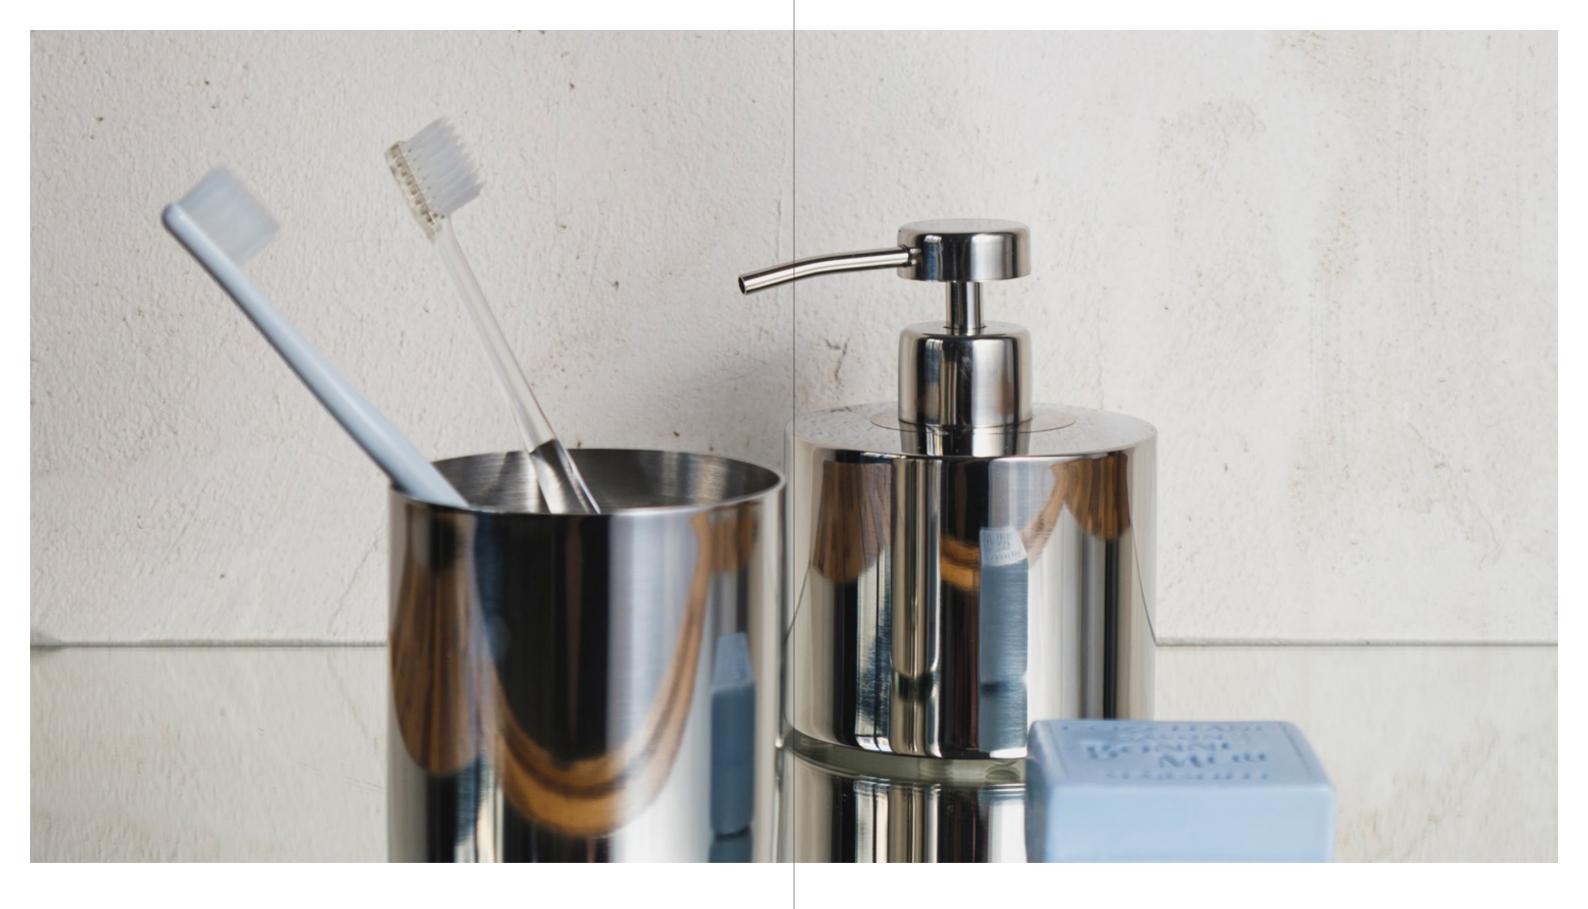

#### SAUNA Massage sponge

The round massage sponge is a nice alternative to the massage glove. The high-quality black edging forms a beautiful contrast to the natural-coloured look of the sponge; at the same time, the diagonal band ensures a secure grip on the hand. The attractive massage glove lives up to its name. The high percentage of linen gives it its grainy-textured surface, which provides a refreshing exfoliation and a light massage effect.