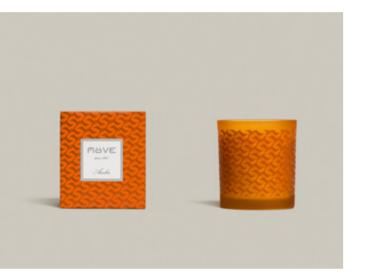

The guest towels, hand towels and shower towels are extra soft on the skin, absorbent and durable and are a winner with their elaborate and careful workmanship and great attention to detail.

The discreet all-over pattern of small checks and stripes adorns the hand and shower towels from resource-saving production. The ecologically pure organic cotton in high-quality terry is particularly sustainable.

ORGANIC Allover 1-1246/3542 041 nature/blue

071 nature/cashmere

- 061 nature/green
- 041 nature/blue