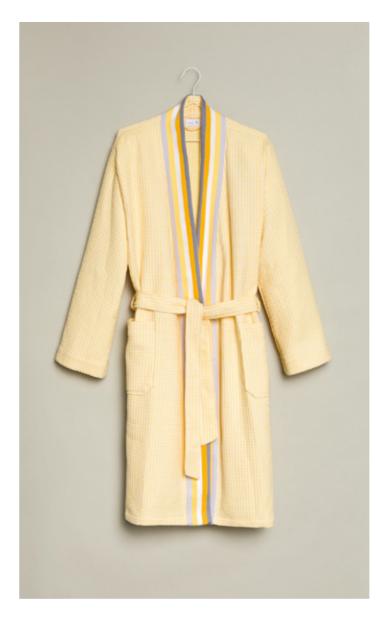

Size (cm)

50 x 100 90 x 180

SUMMER PIQUÉE Waffle piquée 1-1298/8762 045 snow/blue

MÖVE | SP/SU 22 | Summer Piquée

This summery, light kimono is coordinated with the towel series. The prominent stripes that run from the collar to the hem make it a real eyecatcher. Patch pockets and a tie belt provide extra comfort.

# SUMMER PIQUÉE Kimono

| ArtNr.      | Material                                                     |
|-------------|--------------------------------------------------------------|
| 2-7974/0175 | Kimono, waffle piquée<br>100% cotton, length 110 cm, 350 gsm |
|             | Delivery date 15.03.2022                                     |

| SP/SU 22

085 snow/stone

Size

XS (only in 015) S M L XL (only in 085)

SUMMER PIQUÉE Waffle piquée 1-1298/8762 015 snow/yellow 025 snow/rose