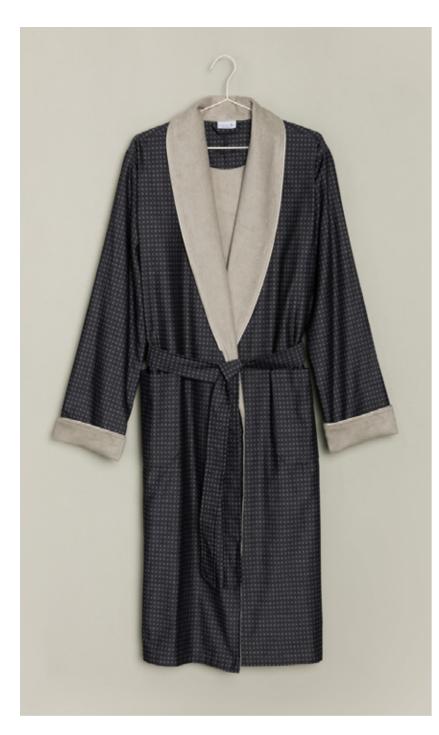

The elegant shawl collar robe captivates with its elegant check structure and feels particularly pleasant on the skin thanks to the soft velour. The patch pockets and tie belt are both practical and beautiful details.

## EDEN Shaw1 collar bathrobe

| ArtNr.      | Material                                      | Size |
|-------------|-----------------------------------------------|------|
|             |                                               |      |
| 2-7488/0909 | Shawl collar bathrobe, velours                | S    |
|             | 80% cotton, 20% linen, length 120 cm, 455 gsm | М    |
|             |                                               | L    |
|             |                                               | XL   |
|             |                                               | XXL  |

081 nature/black

081 nature/black

MÖVE

## EDEN Check structure

| SP/SU 22

| Eden

| ArtNr.      | Material                                                  | Size (cm)            |
|-------------|-----------------------------------------------------------|----------------------|
| 1-0156/5021 | Check structure velours<br>80% cotton, 20% linen, 560 gsm | 50 x 100<br>80 x 150 |
|             |                                                           |                      |