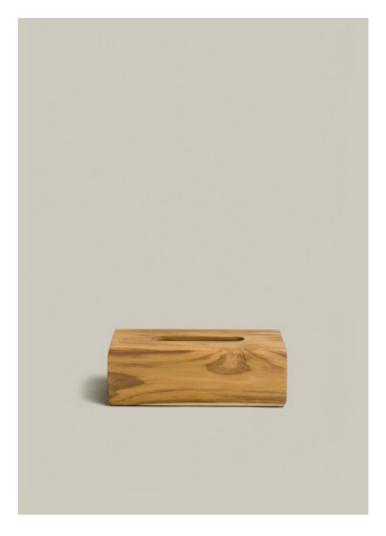

WOOD Bath accessories S. 304

SUPERWUSCHEL Plain

0-1725/8775 761 burgundy

D. Tube <sup>p.298</sup> — E. Black & White <sup>p.264</sup>