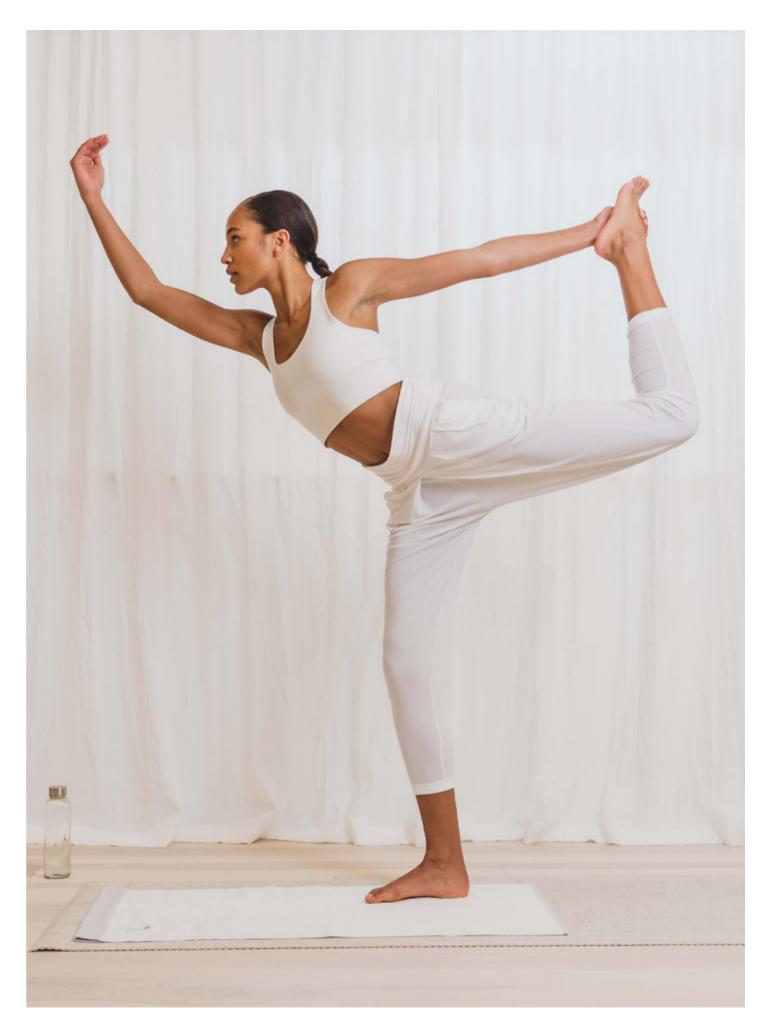

3/8629 | Plain with folded hem and embroidered | 30 × 50   |
|             | seagull signet, 100% cotton, 520 gsm  | 50 × 100  |
|             |                                       | 67 × 140  |
|             | Delivery date 01.03.2022              |           |



ICONIC Plain 1-1303/8629 130 lemon

The sporty towel series instantly catches the eye with its bright colours and beautiful details. The guest towels, hand towels and shower towels have been designed with a wide, intricately folded hem and are embroidered with the iconographic seagull signet.

| Iconic

| SP/SU 22

ICONIC Plain 1-1303/8629 001 snow





MÖVE | SP/SU 22 | Iconic



ICONIC Plain 1-1303/8629 410 cornflower

> → ICONIC Plain 1-1303/8629 850 stone 001 snow



ICONIC Plain 1-1303/8629 001 snow

 $\longrightarrow$ 



MÖVE | SP/SU 22 | Iconic



## ICONIC Hooded robe

| SP/SU 22

MÖVE

| ArtNr.      | Material                                   | Size |
|-------------|--------------------------------------------|------|
| 2-7984/0672 | Jersey hooded robe with embroidered        | XS   |
| 081 grey    | seagull signet, 56% polyester, 44% cotton, | S    |
|             | length 120 cm, 290 gsm                     | Μ    |
|             |                                            | L    |
|             | Delivery date 01.03.2022                   | XL   |

| Iconic



It doesn't get much cosier than this! The grey jersey hooded robe is unbelievably soft and is a winner with its sporty details: knitted rib trims on the sleeves, patch pockets with decorative stitching, embroidered seagull signet and casual