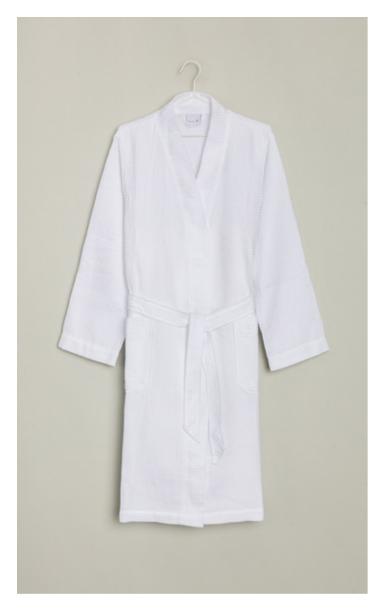

## HOMEWEAR Dressing gown

| ArtNr.      | Material                             | Size (cm) |
|-------------|--------------------------------------|-----------|
| 2-7872/0057 | Light weight dressing gown, flannel, | 48        |
|             | 100% cotton, length 120 cm, 150 gsm  | 50        |
|             |                                      | 52        |
|             |                                      | 54        |
|             |                                      | 56        |

829 silver

This stylish dressing gown

made of fine flannel is cuddly and

wonderfully soft. The high-quality

finish and stylish details such as

patch pockets and dark contrasting

piping make it an attractive and time-