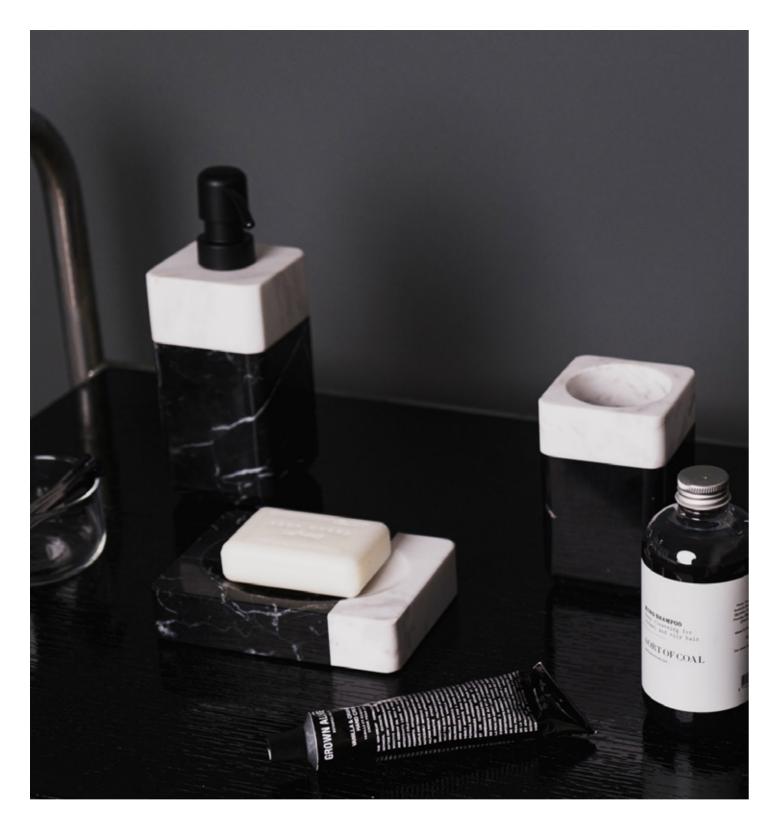

BLACK VELVET soap dispenser 4-4282 S. 280

Δ

T

#### FITS PERFECTLY TO BAMBOO LUXE

A. Velvet <sup>p.284</sup> — B. Bamboo Luxe <sup>p.72</sup> — C. Bamboo <sup>p.292</sup> — D. Soaps <sup>p.314</sup> — E. Velvet <sup>p.284</sup> F. Tube <sup>p.298</sup> — G. Black Velvet <sup>p.268</sup> — H. Signature <sup>p.312</sup> — I. Homewear <sup>p.150</sup>