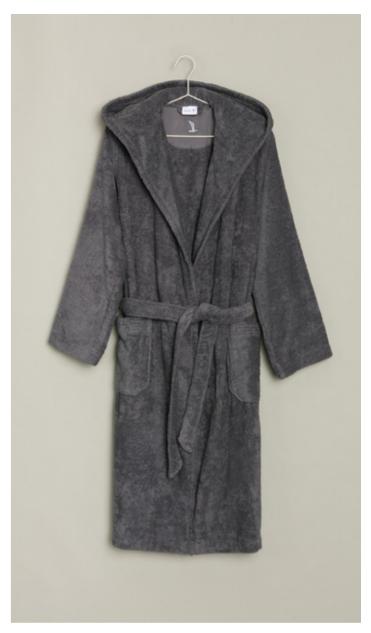

# HOMEWEAR

What would a beautiful day at home be without the right accessories? Our HOMEWEAR collection is designed to meet these needs and provide cosiness and comfort. The elegant dressing gowns are made of a shirting fabric from a Swiss manufacturer - some of them exclusively for MÖVE and are a winner with their appealing design and high-quality workmanship.

Lightweight robes in terry or piquée make a pleasant alternative and are also suitable for travelling; a shawl collar robe in velour and a knee-length hooded robe are perfect for snuggling up in. A fluffy turban and terry slippers round off the HOMEWEAR collection.