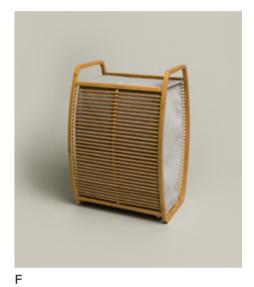

throbe, waffle piquée | S    |
|             | 100% cotton, length 120 cm     | M    |
|             |                                | L    |
|             |                                | XL   |

MÖVE | SP/SU 22 | Piquée

 $\sim$  The summery unisex hooded robe was produced using a special weaving technique. This creates the characteristic relief structure, which makes it feel good and extra soft on the skin.



PIQUÉE Waffle piquée 1-0605/8762 diverse Farben

BAMBOO Laundry basket Seite 304

MÖVE | SP/SU 22





А

D

G

A. Mirrors <sup>p.286</sup> — B. Teak <sup>p.256</sup> — C. Essentials <sup>p.310</sup> — D. Essentials <sup>p.310</sup> — E. Piquée <sup>p.88</sup> F. Bamboo <sup>p.292</sup> — G. Push <sup>p.282</sup> — H. Piquée <sup>p.88</sup> — I. Teak <sup>p.256</sup>





С









#### FITS PERFECTLY TO PIQUÉE

#### CLASSIC COLLECTION

### LOFT

Voluminous and velvety, noble and luxurious - this sums up the LOFT collection made from the unique cotton fibre Spinair. A hollow space inside the yarn ensures outstanding softness and volume paired with high moisture absorption and a fast drying time.

The high-quality border of chenille tucks contrasts beautifully with the soft terry loops and provides the perfect finish on towels and small items. The pastel colour palette is another key feature of this exceptional collection that will instantly turn any bathroom into an oasis of well-being.





MÖVE | SP/SU 22 | Loft

← LOFT Plain 0-5420/8708 001 snow



→ LOFT Plain 0-5420/8708 290 rose



| 711 | celladon |
|-----|----------|
| 708 | wood     |
| 290 | rose