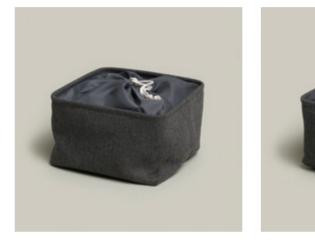

#### SUSTAINABILITY AT THE POS

We also embrace the theme of sustainability in our MÖVE stores and for some time now have been offering our customers only paper carrier bags. Even better for the environment and a good example of upcycling are our high-quality fabric bags. These are woven from the most diverse coloured yarn scraps that accumulate every day in our production and are far too good to throw away. Using 100% self-generated energy in the weaving mill, they are turned into environmentally friendly and sustainable fabric bags in two sizes. And because there are never the same leftover yarns, each bag is unique and truly one-of-a-kind! Whenever possible, the bags are shipped to the stores using a reusable transport system, thus saving on cardboard boxes - which are otherwise made of 100% recycled materials.