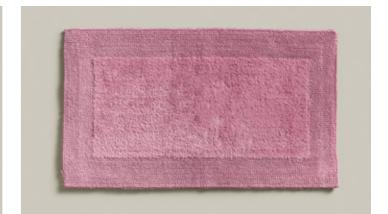

## EDEN Bath mat

Material

Art.-Nr.

1-0347/8127

Bath mat wtih check structure 100% cotton, 1440 gsm

The attractive bathmat immediately becomes an eye-catcher with its special mix of natural and black yarn. The elaborate weaving technique creates the high-pile check structure, which makes it extra soft and absorbent.