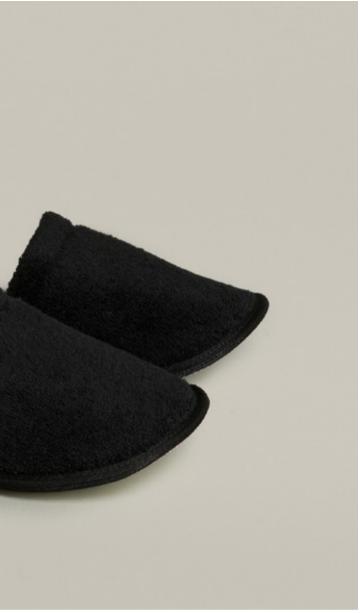

## HOMEWEAR Slipper

| ArtNr.      | Material    | Size                     |
|-------------|-------------|--------------------------|
| 2-7340/7563 | Slippers    | P2 (39-41)<br>P3 (42-44) |
|             | 100% cotton | P3 (42-44)               |

199 black

 $\sim$  The lightweight, timeless slippers are comfortable and cosy, but elegant at the same time. The soft terry ensures warm feet; the practical pimple sole ensures a secure grip on the floor. The light weight also makes the slippers perfect for on the go.