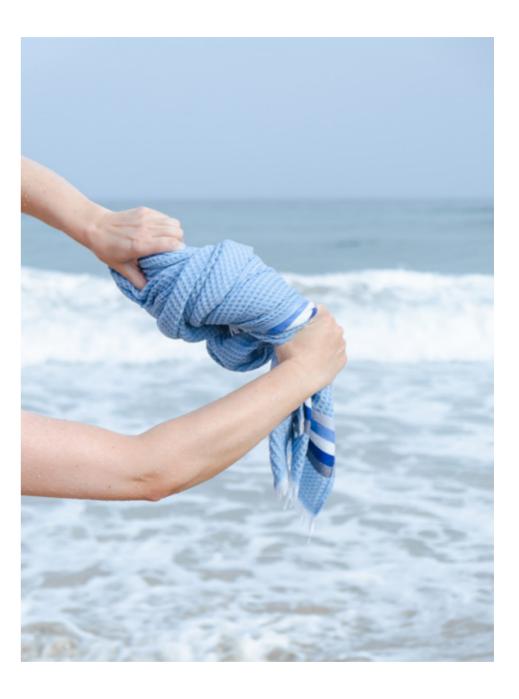

# SUMMER PIQUÉE

The colourfully underlaid waffle piquée of this stylish collection is a summery interpretation of our Mediterranean classic PIQUÉE. The light hand and bath towels in summery colours impress with their colourful stripes and their short white fringes, which are created from the warp threads.

The fine cotton used ensures an extra soft feel on the skin. A light kimono in sunny yellow or silver grey perfectly complements the towels and makes SUMMER PIQUÉE the perfect companion for a day at home, on the beach or by the pool.

SUMMER PIQUÉE Waffle piquée 1-1298/8762 015 snow/yellow

SUMMER PIQUÉE Waffle piquée 1-1298/8762 045 snow/blue

 $\longrightarrow$ 

Summery-light and colourful - with these characteristics, the attractive hand and bath towels will win you over in an instant. The intricately woven stripes and the playful white fringes are beautiful details that immediately catch the eye.