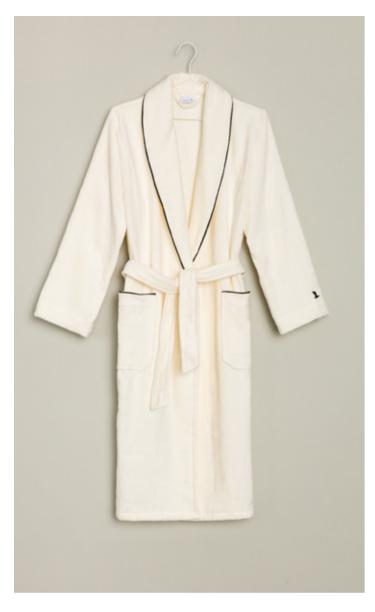

## HOMEWEAR Shaw1 collar bathrobe

| ArtNr.      | Material                                   | Size |
|-------------|--------------------------------------------|------|
| 2-7202/0925 | Shawl collar bathrobe, 100% cotton velours | XS   |
|             | length 125 cm, 420 gsm                     | S    |
|             |                                            | М    |
|             | <sup>1</sup> available in XS – XL          | L    |
|             | <sup>2</sup> available in S – XXXL         | XL   |
|             | <sup>3</sup> available in XS – XXXL        | XXL  |
|             | <sup>4</sup> available in S – XXL          | XXXL |
|             |                                            |      |

823 silver grey<sup>3</sup>

<sup>761</sup> burgundy<sup>4</sup>

 $<sup>\</sup>sim$  The cuddly soft shawl collar bathrobe made of high-quality velour is both comfortable and sophisticated. The elegant style is further emphasised by lovely details such as the fine piping and the embroidered MÖVE signet on the sleeve.