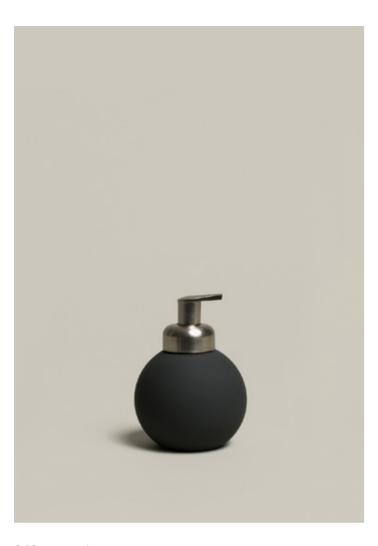

BLACK VELVET soap dispenser 4-4282 S. 280

Δ

T

#### FITS PERFECTLY TO BAMBOO LUXE

A. Velvet <sup>p.284</sup> — B. Bamboo Luxe <sup>p.72</sup> — C. Bamboo <sup>p.292</sup> — D. Soaps <sup>p.314</sup> — E. Velvet <sup>p.284</sup> F. Tube <sup>p.298</sup> — G. Black Velvet <sup>p.268</sup> — H. Signature <sup>p.312</sup> — I. Homewear <sup>p.150</sup>