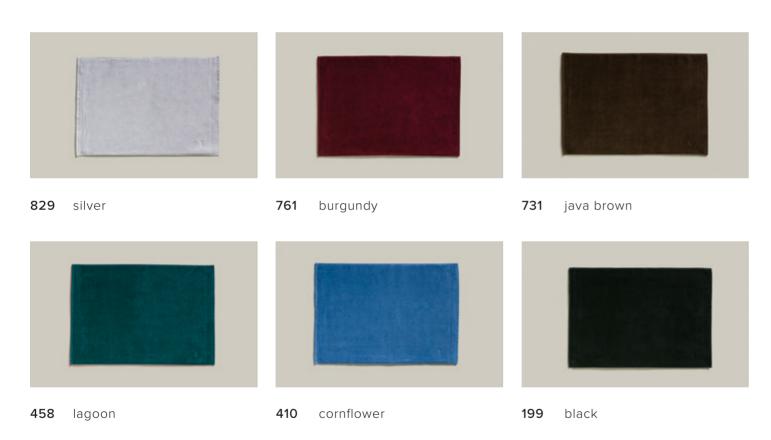

- 701red c115gold075ruby red clay

- 577 aquamarine
- 410 cornflower
- 596 deep sea

| 761 | burgundy  |
|-----|-----------|
| 829 | silver    |
| 820 | dark grey |

#### SUPERWUSCHEL Plain

Art.-Nr.

Material

Plain with embroidered logo (from size 30 x 50 0-1725/8775 cm), 100% cotton, 550 gsm

- 713 cashmere
- 017 ivory
- 731 java brown

Size (cm)

| 850 | stone |
|-----|-------|
| 001 | snow  |
| 199 | black |

| 194 | turquois |
|-----|----------|
| 658 | peridot  |
| 458 | lagoon   |

#### SUPERWUSCHEL Plain

| ArtNr.      | Material                                       | Size (cm) |
|-------------|------------------------------------------------|-----------|
| 0-1725/8775 | Plain with embroidered logo (from size 30 x 50 | 15 x 20   |
|             | cm), 100% cotton, 550 gsm                      | 30 x 30   |
|             |                                                | 30 x 50   |
|             | 50 x 100                                       |           |
|             | 60 x 110                                       |           |
|             | 80 x 150                                       |           |
|             |                                                | 100 × 160 |

### SUPERWUSCHEL Plain

713 cashmere017 ivory

- 850 stone
- 820 dark grey

The fluffy sauna towels in timeless colours are particularly absorbent, hard-wearing and easycare. Striking details include the characteristic piped border and the embroidered MÖVE signet.

| 458 | lagoon   |
|-----|----------|
| 001 | snow     |
| 075 | ruby     |
| 596 | deep sea |