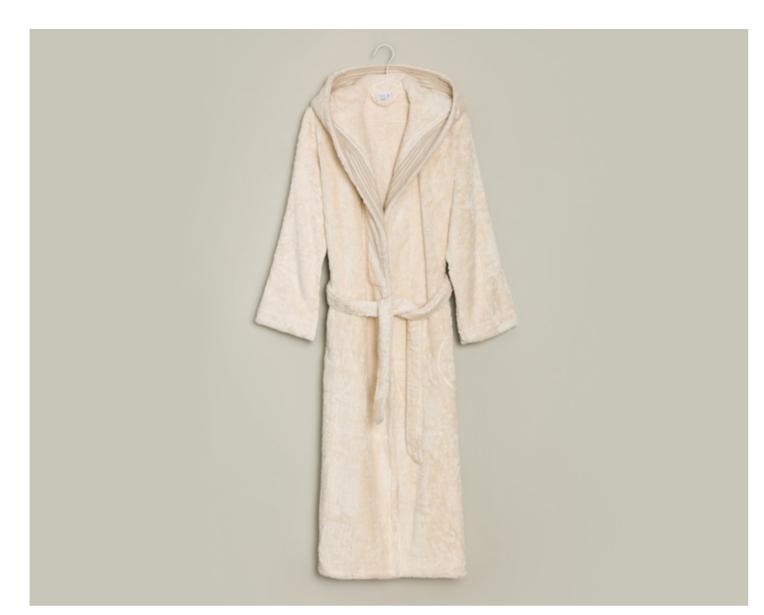

The calf-length velour bathrobe impresses with its  $\mathcal{M}$ softness and eye-catching all-over paisley pattern. The elegant shawl collar and patch pockets are finished with a high-quality silver grey satin piping.

PAISLEY Shawl collar bathrobe 2-7927/0903 081 black

081 black

### PAISLEY Shaw1 collar bathrobe

Art.-Nr.

2-7927/0903 Shawl collar bathrobe, velour

Material

100% cotton, length 125 cm, 385 gsm

Size S Μ L XL

А

PAISLEY Allover 1-1223/8744 021 burgundy 081 black

#### PAISLEY Shaw1 collar bathrobe

The calf-length and stylish velour bathrobe impresses with 2-7927/0903 its softness and eye-catching all-over paisley pattern. The elegant shawl collar and patch pockets are finished with a high-quality white satin piping.

Art.-Nr.

| Material               | Size |
|------------------------|------|
|                        |      |
| Shawl collar bathrobe, | S    |
| velour, 100% cotton,   | Μ    |
| length 125 cm, 385 gsm | L    |
|                        | XL   |