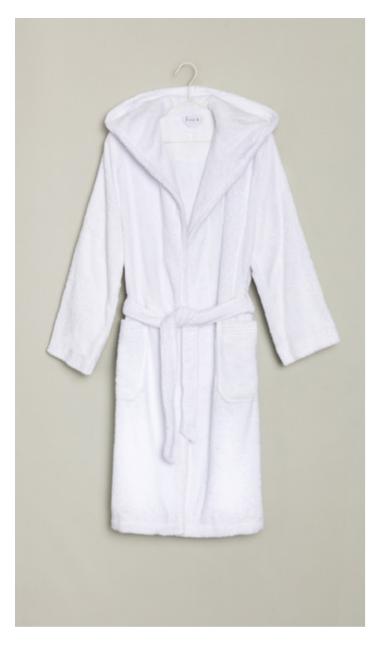

# BATHROBES

081 black

#### PAISLEY Shaw1 collar bathrobe

The calf-length and stylish velour bathrobe impresses with 2-7927/0903 its softness and eye-catching all-over paisley pattern. The elegant shawl collar and patch pockets are finished with a high-quality white satin piping.

Art.-Nr.

| Material               | Size |
|------------------------|------|
|                        |      |
| Shawl collar bathrobe, | S    |
| velour, 100% cotton,   | Μ    |
| length 125 cm, 385 gsm | L    |
|                        | XL   |