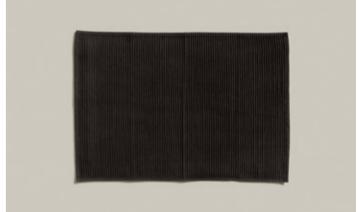

Size (cm)

15 x 20 gsm 30 x 30 30 x 50 50 x 100 80 x 150

199 black

596 deep sea

017 ivory

460 ocean

The soft bathmat in three different sizes is colour-coordinated with the towel series. Beautiful details include the wide trim around the edges and the embroidered tone-on-tone MÖVE Signet.

#### BASIC Bath mat

| ArtNr. | Material |  |
|--------|----------|--|
|        |          |  |

1-0300/8126Bath mat with embroidered logo100% cotton, 1350 gsm

266 berry

850 stone

Size (cm)

60 x 60 60 x 100 60 x 130