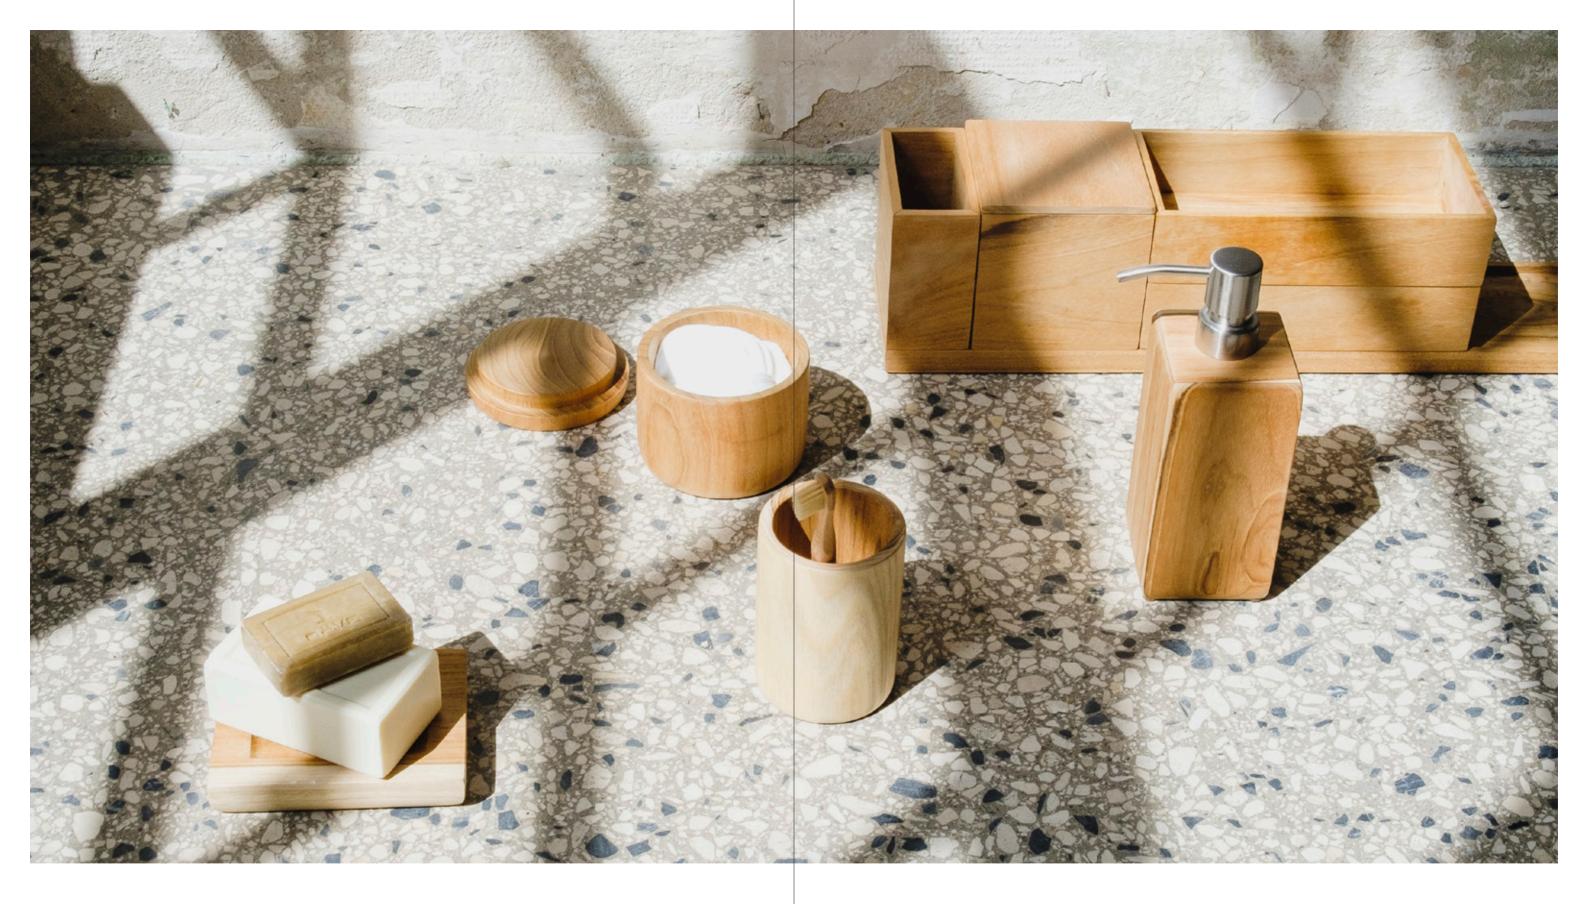

PIQUÉE Waffle piquée 1-0605/8762 diverse Farben

BAMBOO Laundry basket Seite 304

MÖVE | SP/SU 22

А

D

G

A. Mirrors <sup>p.286</sup> — B. Teak <sup>p.256</sup> — C. Essentials <sup>p.310</sup> — D. Essentials <sup>p.310</sup> — E. Piquée <sup>p.88</sup> F. Bamboo <sup>p.292</sup> — G. Push <sup>p.282</sup> — H. Piquée <sup>p.88</sup> — I. Teak <sup>p.256</sup>