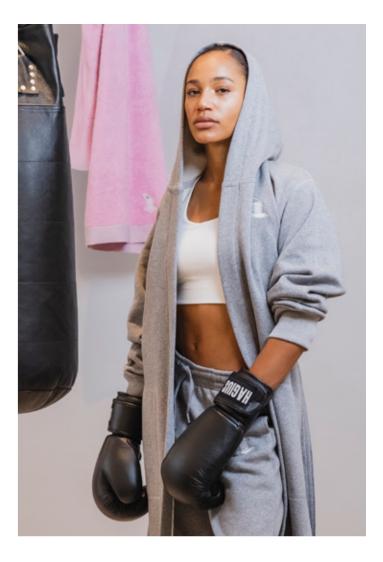

## ICONIC Hooded robe

| SP/SU 22

MÖVE

| ArtNr.      | Material                                   | Size |
|-------------|--------------------------------------------|------|
| 2-7984/0672 | Jersey hooded robe with embroidered        | XS   |
| 081 grey    | seagull signet, 56% polyester, 44% cotton, | S    |
|             | length 120 cm, 290 gsm                     | Μ    |
|             |                                            | L    |
|             | Delivery date 01.03.2022                   | XL   |

| Iconic

It doesn't get much cosier than this! The grey jersey hooded robe is unbelievably soft and is a winner with its sporty details: knitted rib trims on the sleeves, patch pockets with decorative stitching, embroidered seagull signet and casual tie belt. ICONIC Plain 1-1303/8629 130 lemon