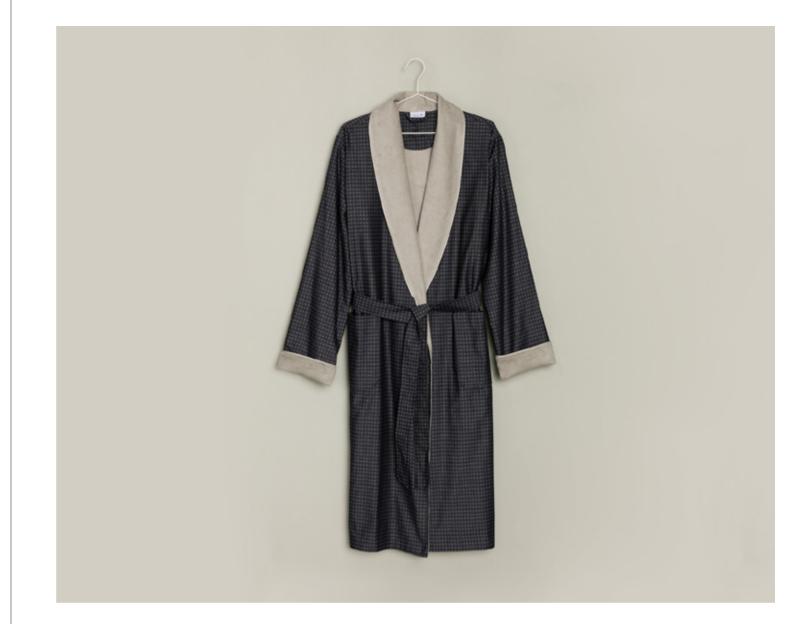

The calf-length velour bathrobe impresses with its  $\mathcal{M}$ softness and eye-catching all-over paisley pattern. The elegant shawl collar and patch pockets are finished with a high-quality silver grey satin piping.

PAISLEY Shawl collar bathrobe 2-7927/0903 081 black

081 black

### PAISLEY Shaw1 collar bathrobe

Art.-Nr.

2-7927/0903 Shawl collar bathrobe, velour

Material

100% cotton, length 125 cm, 385 gsm

Size S Μ L XL

А

PAISLEY Allover 1-1223/8744 021 burgundy 081 black

#### PAISLEY Shaw1 collar bathrobe

The calf-length and stylish velour bathrobe impresses with 2-7927/0903 its softness and eye-catching all-over paisley pattern. The elegant shawl collar and patch pockets are finished with a high-quality white satin piping.

Art.-Nr.

| Material               | Size |
|------------------------|------|
|                        |      |
| Shawl collar bathrobe, | S    |
| velour, 100% cotton,   | Μ    |
| length 125 cm, 385 gsm | L    |
|                        | XL   |