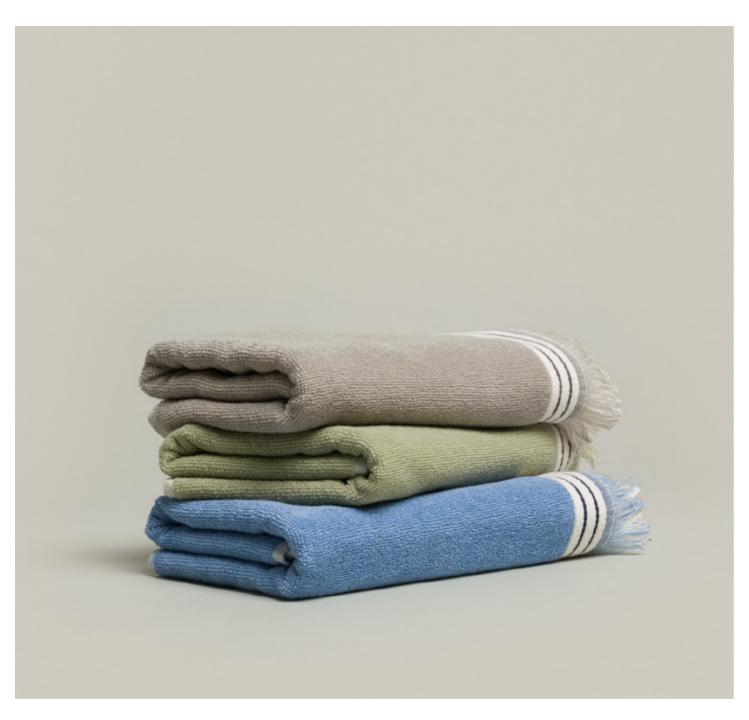

The guest towels, hand towels and shower towels are extra soft on the skin, absorbent and durable and are a winner with their elaborate and careful workmanship and great attention to detail.

The discreet all-over pattern of small checks and stripes adorns the hand and shower towels from resource-saving production. The ecologically pure organic cotton in high-quality terry is particularly sustainable.

| Organic

ORGANIC Wavy look 1-1243/3541 071 nature/cashmere 061 nature/green

ORGANIC Allover 1-1246/3542 071 nature/cashmere

ORGANIC Doubleface 1-1248/3543 061 nature/green The soft hand and shower towels have a stunning, delicate wavy look and a high-quality folded hem. The production is particularly resource-friendly and sustainable as it uses ecological organic cotton.

| Organic

The simple guest towels, hand towels and shower towels in a double face look perfectly complement the patterned designs of the series. Beautiful details include the flat-woven striped hem and the soft fringes. Production takes place with a lot of consideration for people and the environment.