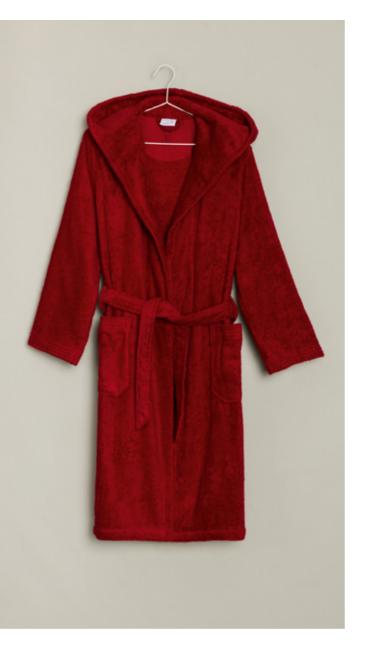

# PAISLEY

The timeless and attractive PAISLEY collection is a beautiful combination of tradition and modernity. The well-travelled paisley pattern, which is central to this range, has been skilfully applied to fluffy hand towels and shower towels made of the finest cotton using the intricate Jacquard weaving technique.

The subtle stripe pattern of the wide hem is created by weaving the warp and weft thread from one selvedge to the other - but without loops. It is an eye-catching feature that lends additional sophistication and value to the collection. A wonderfully soft and absorbent unisex bathrobe made of cotton velour with silver grey piping perfectly completes the collection.

m The attractive hand and shower towels in rich burgundy and black immediately catch the eye with their striking look. The intricately woven all-over paisley pattern and the wide folded striped hem complement each other perfect1y.

The calf-length velour bathrobe impresses with its  $\mathcal{M}$ softness and eye-catching all-over paisley pattern. The elegant shawl collar and patch pockets are finished with a high-quality silver grey satin piping.

PAISLEY Shawl collar bathrobe 2-7927/0903 081 black

081 black

### PAISLEY Shaw1 collar bathrobe

Art.-Nr.

2-7927/0903 Shawl collar bathrobe, velour

Material

100% cotton, length 125 cm, 385 gsm

Size S Μ L XL

А

PAISLEY Allover 1-1223/8744 021 burgundy 081 black