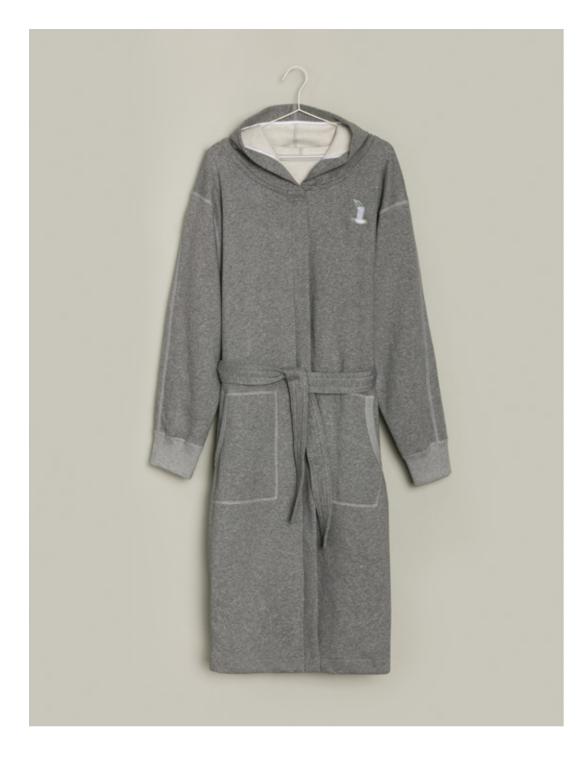

## ICONIC Hooded robe

| SP/SU 22

MÖVE

| ArtNr.      | Material                                   | Size |
|-------------|--------------------------------------------|------|
| 2-7984/0672 | Jersey hooded robe with embroidered        | XS   |
| 081 grey    | seagull signet, 56% polyester, 44% cotton, | S    |
|             | length 120 cm, 290 gsm                     | Μ    |
|             |                                            | L    |
|             | Delivery date 01.03.2022                   | XL   |

| Iconic

It doesn't get much cosier than this! The grey jersey hooded robe is unbelievably soft and is a winner with its sporty details: knitted rib trims on the sleeves, patch pockets with decorative stitching, embroidered seagull signet and casual tie belt. ICONIC Plain 1-1303/8629 130 lemon