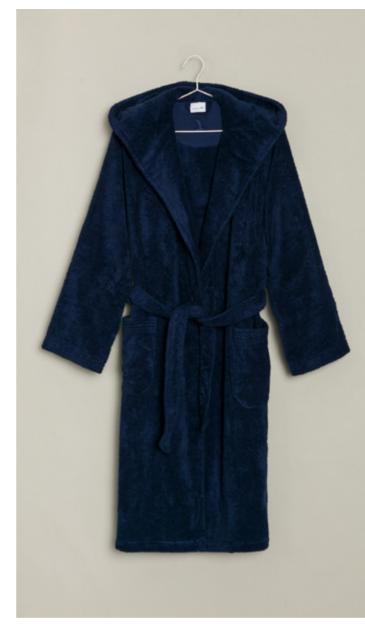

# HOMEWEAR

What would a beautiful day at home be without the right accessories? Our HOMEWEAR collection is designed to meet these needs and provide cosiness and comfort. The elegant dressing gowns are made of a shirting fabric from a Swiss manufacturer - some of them exclusively for MÖVE and are a winner with their appealing design and high-quality workmanship.

Lightweight robes in terry or piquée make a pleasant alternative and are also suitable for travelling; a shawl collar robe in velour and a knee-length hooded robe are perfect for snuggling up in. A fluffy turban and terry slippers round off the HOMEWEAR collection.