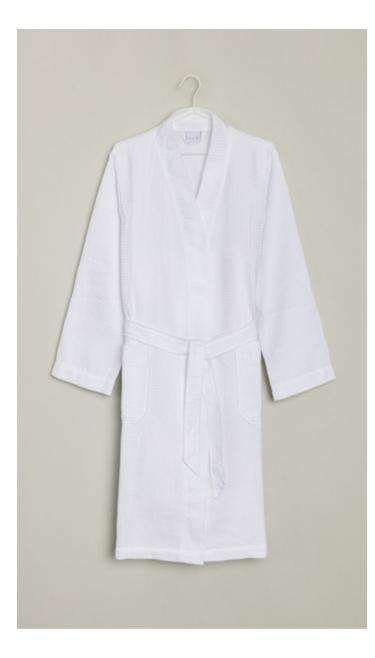

# BATHROBES

081 black

#### PAISLEY Shaw1 collar bathrobe

The calf-length and stylish velour bathrobe impresses with 2-7927/0903 its softness and eye-catching all-over paisley pattern. The elegant shawl collar and patch pockets are finished with a high-quality white satin piping.

Art.-Nr.

| Material               | Size |
|------------------------|------|
|                        |      |
| Shawl collar bathrobe, | S    |
| velour, 100% cotton,   | Μ    |
| length 125 cm, 385 gsm | L    |
|                        | XL   |