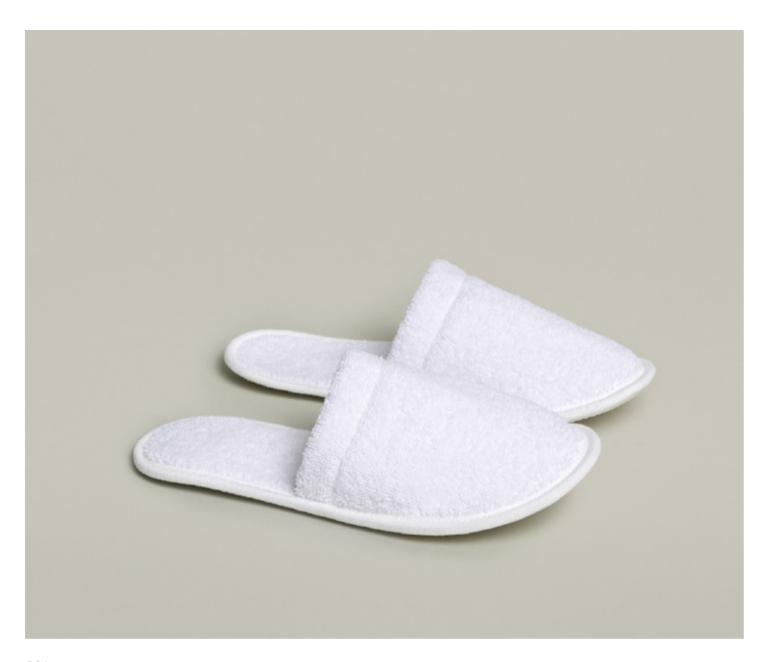

## HOMEWEAR Slipper

| ArtNr.      | Material    | Size                     |
|-------------|-------------|--------------------------|
| 2-7340/7563 | Slippers    | P2 (39-41)<br>P3 (42-44) |
|             | 100% cotton | P3 (42-44)               |

199 black

 $\sim$  The lightweight, timeless slippers are comfortable and cosy, but elegant at the same time. The soft terry ensures warm feet; the practical pimple sole ensures a secure grip on the floor. The light weight also makes the slippers perfect for on the go.