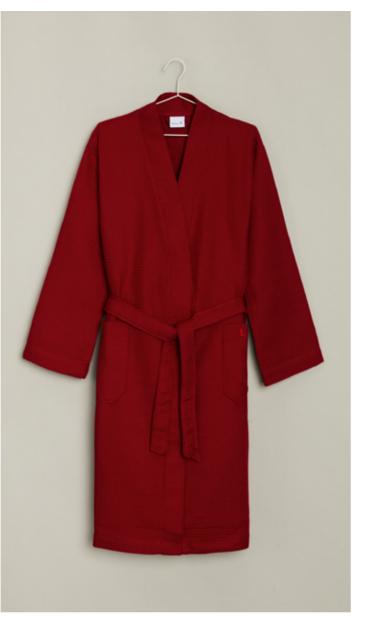

# PAISLEY

The timeless and attractive PAISLEY collection is a beautiful combination of tradition and modernity. The well-travelled paisley pattern, which is central to this range, has been skilfully applied to fluffy hand towels and shower towels made of the finest cotton using the intricate Jacquard weaving technique.

The subtle stripe pattern of the wide hem is created by weaving the warp and weft thread from one selvedge to the other - but without loops. It is an eye-catching feature that lends additional sophistication and value to the collection. A wonderfully soft and absorbent unisex bathrobe made of cotton velour with silver grey piping perfectly completes the collection.

m The attractive hand and shower towels in rich burgundy and black immediately catch the eye with their striking look. The intricately woven all-over paisley pattern and the wide folded striped hem complement each other perfect1y.

The calf-length velour bathrobe impresses with its  $\mathcal{M}$ softness and eye-catching all-over paisley pattern. The elegant shawl collar and patch pockets are finished with a high-quality silver grey satin piping.