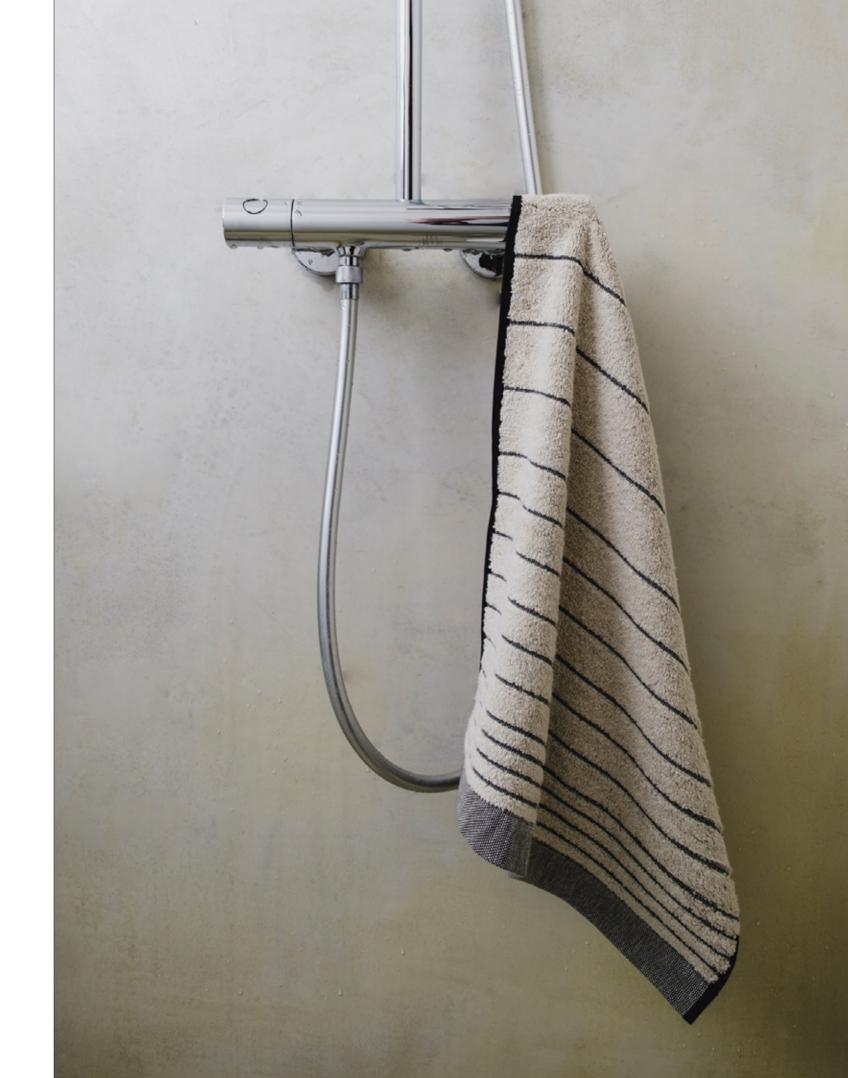

# PAISLEY

The timeless and attractive PAISLEY collection is a beautiful combination of tradition and modernity. The well-travelled paisley pattern, which is central to this range, has been skilfully applied to fluffy hand towels and shower towels made of the finest cotton using the intricate Jacquard weaving technique.

The subtle stripe pattern of the wide hem is created by weaving the warp and weft thread from one selvedge to the other - but without loops. It is an eye-catching feature that lends additional sophistication and value to the collection. A wonderfully soft and absorbent unisex bathrobe made of cotton velour with silver grey piping perfectly completes the collection.

m The attractive hand and shower towels in rich burgundy and black immediately catch the eye with their striking look. The intricately woven all-over paisley pattern and the wide folded striped hem complement each other perfect1y.