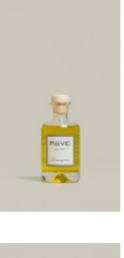

#### SAUNA Massage sponge

The round massage sponge is a nice alternative to the massage glove. The high-quality black edging forms a beautiful contrast to the natural-coloured look of the sponge; at the same time, the diagonal band ensures a secure grip on the hand. The attractive massage glove lives up to its name. The high percentage of linen gives it its grainy-textured surface, which provides a refreshing exfoliation and a light massage effect.