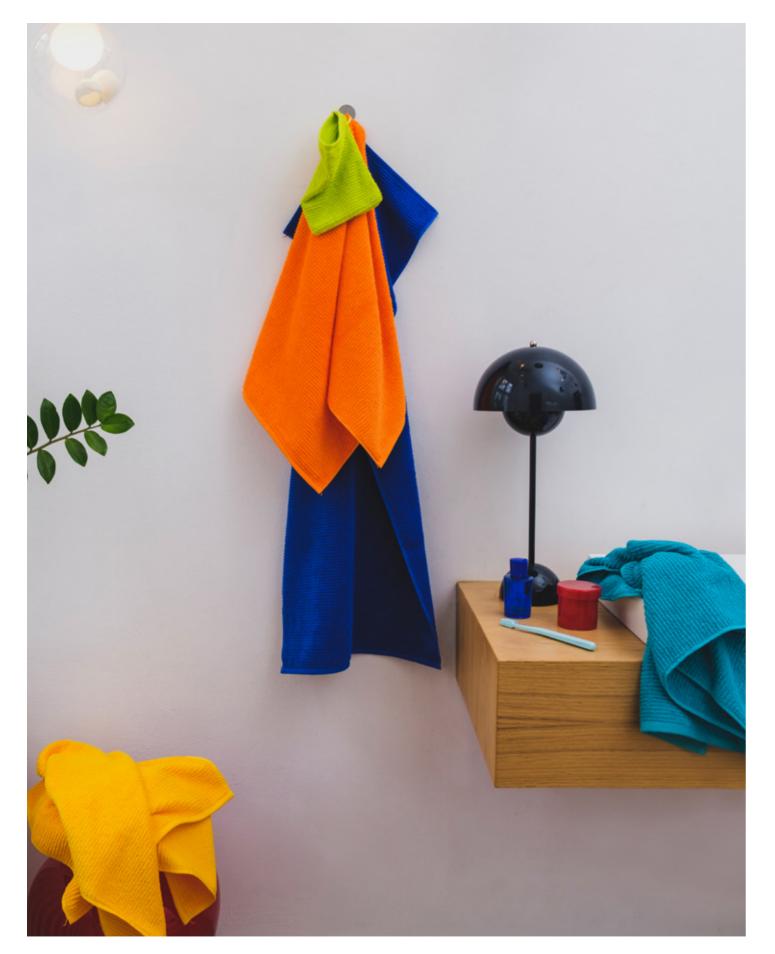

# PAISLEY

The timeless and attractive PAISLEY collection is a beautiful combination of tradition and modernity. The well-travelled paisley pattern, which is central to this range, has been skilfully applied to fluffy hand towels and shower towels made of the finest cotton using the intricate Jacquard weaving technique.

The subtle stripe pattern of the wide hem is created by weaving the warp and weft thread from one selvedge to the other - but without loops. It is an eye-catching feature that lends additional sophistication and value to the collection. A wonderfully soft and absorbent unisex bathrobe made of cotton velour with silver grey piping perfectly completes the collection.

m The attractive hand and shower towels in rich burgundy and black immediately catch the eye with their striking look. The intricately woven all-over paisley pattern and the wide folded striped hem complement each other perfect1y.