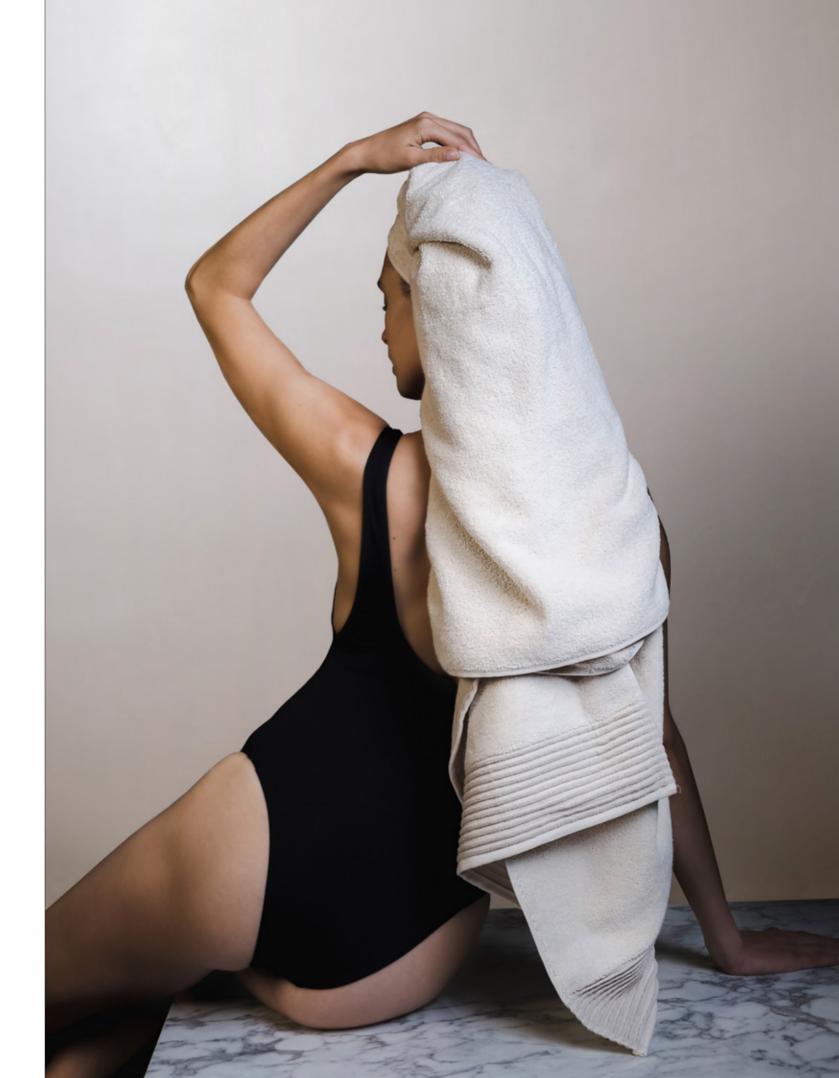

# PAISLEY

The timeless and attractive PAISLEY collection is a beautiful combination of tradition and modernity. The well-travelled paisley pattern, which is central to this range, has been skilfully applied to fluffy hand towels and shower towels made of the finest cotton using the intricate Jacquard weaving technique.

The subtle stripe pattern of the wide hem is created by weaving the warp and weft thread from one selvedge to the other - but without loops. It is an eye-catching feature that lends additional sophistication and value to the collection. A wonderfully soft and absorbent unisex bathrobe made of cotton velour with silver grey piping perfectly completes the collection.

m The attractive hand and shower towels in rich burgundy and black immediately catch the eye with their striking look. The intricately woven all-over paisley pattern and the wide folded striped hem complement each other perfect1y.