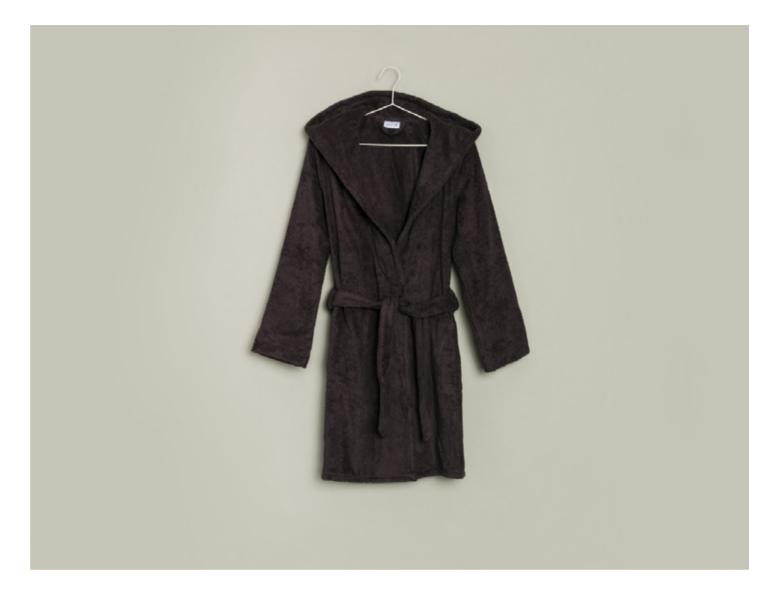

017 ivory<sup>1</sup>

199 black<sup>2</sup>

HOMEWEAR Shaw1 collar bathrobe

The cuddly soft shawl collar bathrobe made of high-quality velour is both comfortable and sophisticated. The elegant style is further emphasised by lovely details such as the fine piping and the embroidered MÖVE signet on the sleeve.

 $^{1}$  is available in XS – XL  $^{2}$  is available in S – XXXL  $^{3}$  is available in XS – XXXL  $^{4}$  is available in S – XXL

**761** burgundy<sup>4</sup>

| ArtNr.      | Material                                                                | Size                           |
|-------------|-------------------------------------------------------------------------|--------------------------------|
| 2-7202/0925 | Shawl collar bathrobe,<br>100% cotton velours<br>length 125 cm, 420 gsm | XS<br>S<br>M<br>L<br>XL<br>XXL |
|             |                                                                         | XXXL                           |