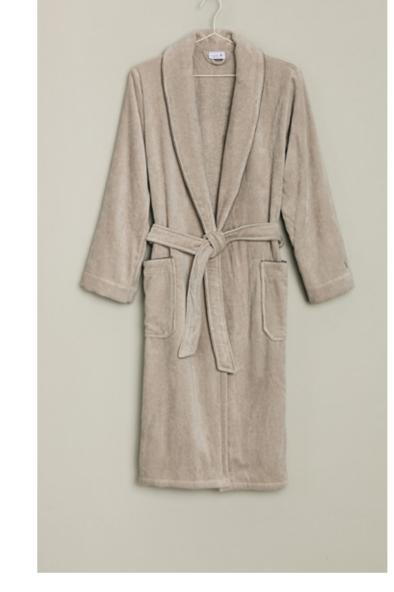

e side pockets and the tie belt.





017 ivory<sup>1</sup>

199 black<sup>2</sup>

## HOMEWEAR Shaw1 collar bathrobe

| ArtNr.      | Material                                   | Size |
|-------------|--------------------------------------------|------|
| 2-7202/0925 | Shawl collar bathrobe, 100% cotton velours | XS   |
|             | length 125 cm, 420 gsm                     | S    |
|             |                                            | М    |
|             | <sup>1</sup> available in XS – XL          | L    |
|             | <sup>2</sup> available in S – XXXL         | XL   |
|             | <sup>3</sup> available in XS – XXXL        | XXL  |
|             | <sup>4</sup> available in S – XXL          | XXXL |
|             |                                            |      |



823 silver grey<sup>3</sup>



<sup>761</sup> burgundy<sup>4</sup>

 $<sup>\</sup>sim$  The cuddly soft shawl collar bathrobe made of high-quality velour is both comfortable and sophisticated. The elegant style is further emphasised by lovely details such as the fine piping and the embroidered MÖVE signet on the sleeve.



001 snow

## HOMEWEAR Slipper

| ArtNr.      | Material    | Size                     |
|-------------|-------------|--------------------------|
| 2-7340/7563 | Slippers    | P2 (39-41)<br>P3 (42-44) |
|             | 100% cotton | P3 (42-44)               |

199 black

 $\sim$  The lightweight, timeless slippers are comfortable and cosy, but elegant at the same time. The soft terry ensures warm feet; the practical pimple sole ensures a secure grip on the floor. The li