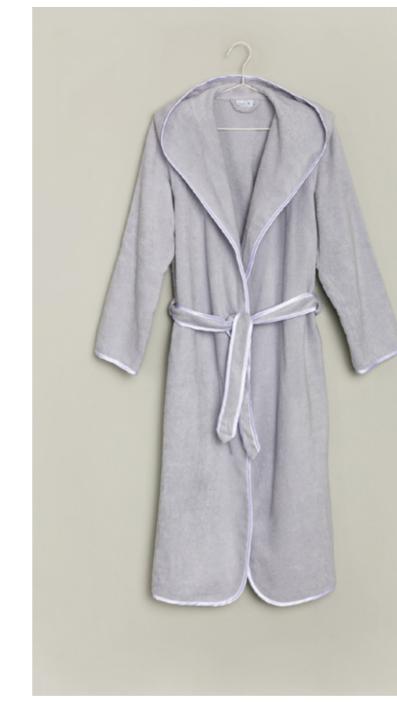

## WELLBEING Hooded bathrobe

| ArtNr.      | Material                                      | Size |
|-------------|-----------------------------------------------|------|
| 2-7879/0557 | Hooded bathrobe, ribbed structure             | XS   |
|             | 85% organic cotton, 15% linen, length 135 cm, | S    |
|             | 400 gsm                                       | Μ    |
|             |                                               | L    |
|             |                                               | XL   |
|             |                                               | XXL  |

| Wellbeing

| SP/SU 22

WELLBEING Hooded bathrobe 2-7879/0557 869 nature

←

869 nature

Hooded bathrobe 2-7879/0557 869 nature

← Pearl structure 1-1142/8316 280 rosette 326 lavender 869 nature 690 moss 994 off white 677 sea grass

#### WELLBEING Hooded bathrobe

The calf-length hooded robe with an attractive ribbed structure scores with its casual cut and cosy hood. The side pockets and tie belt are both practical and decorative. Made from organic cotton and linen from European cultivation.

869 nature

| ArtNr.      | Material                                                                                          | Size                           |
|-------------|---------------------------------------------------------------------------------------------------|--------------------------------|
| 2-7879/0557 | Hooded bathrobe, ribbed<br>structure, 85% organic<br>cotton, 15% linen, length<br>135 cm, 400 gsm | XS<br>S<br>M<br>L<br>XL<br>XXI |
|             |                                                                                                   | ///L                           |