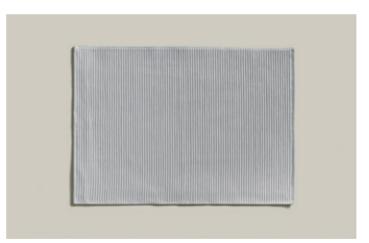

Size (cm)

15 x 20 gsm 30 x 30 30 x 50 50 x 100 80 x 150

199 black

596 deep sea

017 ivory

460 ocean

The soft bathmat in three different sizes is colour-coordinated with the towel series. Beautiful details include the wide trim around the edges and the embroidered tone-on-tone MÖVE Signet.

#### BASIC Bath mat

| ArtNr. | Material |  |
|--------|----------|--|
|        |          |  |

1-0300/8126Bath mat with embroidered logo100% cotton, 1350 gsm

266 berry

850 stone

Size (cm)

60 x 60 60 x 100 60 x 130