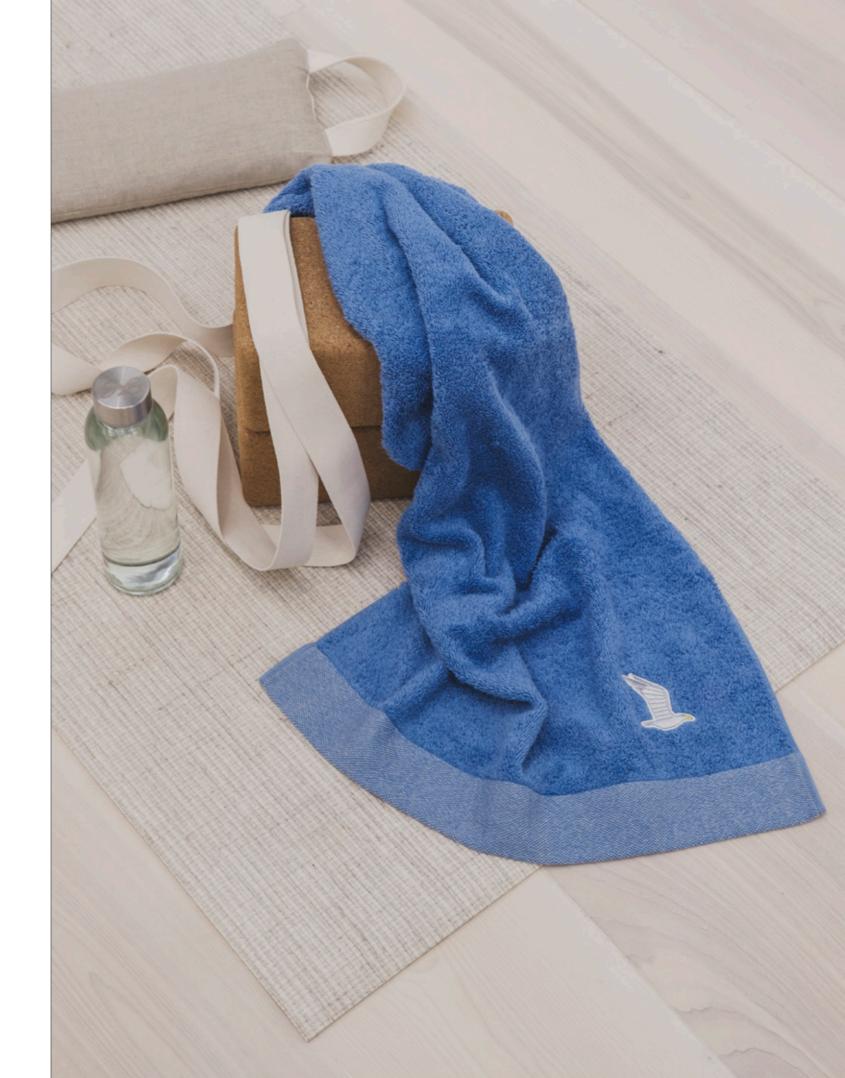

# ICONIC

We took our 95th company anniversary as an opportunity to take a look back through our archives. We came across the iconographic seagull signet and brought it back to life. As early as 1952, it adorned the outfits of the German swimming team at the Olympic Games in Helsinki and today, in reminiscence of that time, it embellishes our ICONIC collection.

To underline the young and sporty character, the fluffy hand and shower towels in radiant colours are complemented by a jersey hooded bathrobe in grey melange - also with an embroidered signet.

130 lemon
233 begonia
001 snow
410 cornflower
850 stone

ICONIC Plain 1-1303/8629 130 lemon

The sporty towel series instantly catches the eye with its bright colours and beautiful details. The guest towels, hand towels and shower towels have been designed with a wide, intricately folded hem and are embroidered with the iconographic seagull signet.