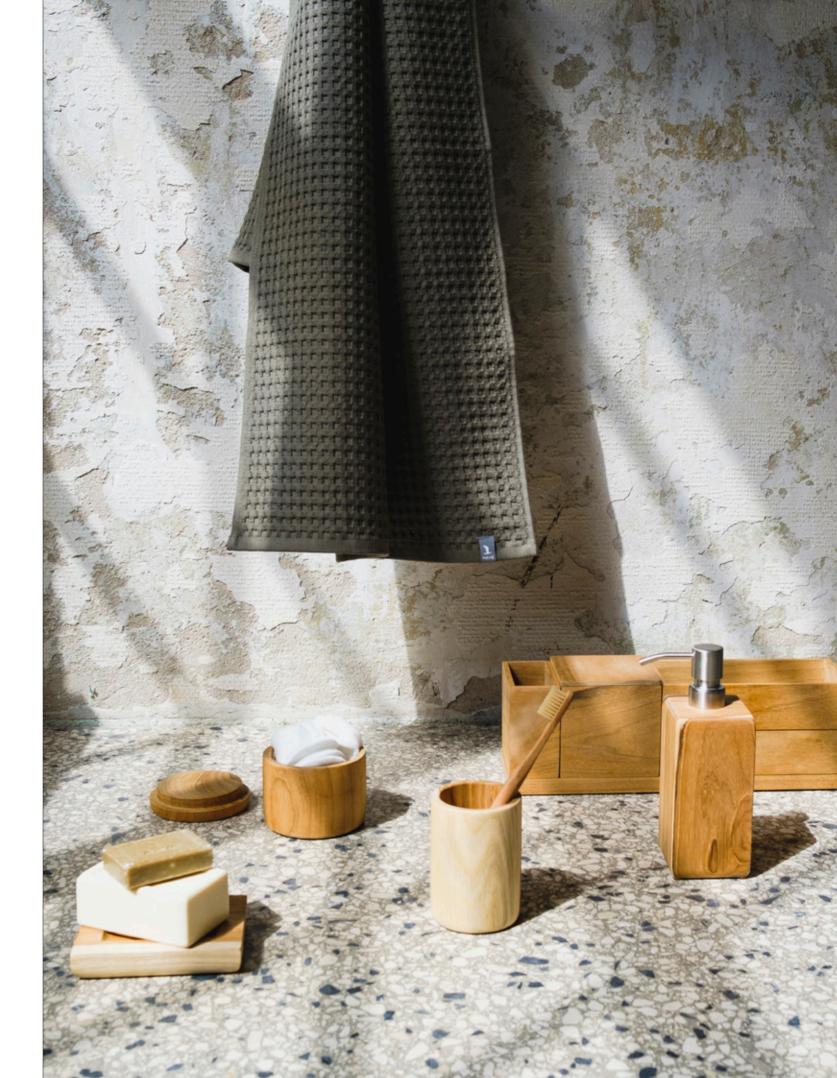

|                                        |  |  |

| ArtNr.      | Material               | Size |
|-------------|------------------------|------|
| 2-7488/0909 | Shawl collar bathrobe, | S    |
|             | velours, 80% cotton,   | М    |
|             | 20% linen, length      | L    |
|             | 120 cm 455 gsm         | XL   |
|             |                        | XXL  |

## ACCESSORIES





# SAUNA

MÖVE | SP/SU 22 | Sauna





081 nature/black

081 nature/black



081 nature/black

#### SAUNA Slippers

These stylish slippers are a must-have for a visit to the sauna or for relaxation afterwards. Through their special material composition, they feel particularly robust and are also easy to care for. The black edging creates a beautiful contrast.

#### SAUNA Massage belt

The back massage belt is both practical and stylish. Whether you use it in the bath, after a shower or when going to the sauna - with its handles on either end, it is easy to move over your back and provides an excellent exfoliating and massaging effect.

| ArtNr. | Material                           | Size                     | ArtNr. | Material                                    | Size (cm) |
|--------|-