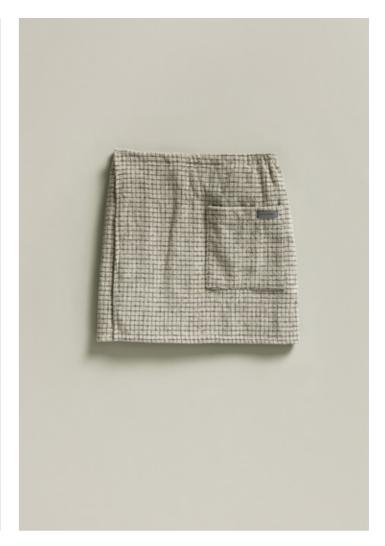

# PAISLEY

The timeless and attractive PAISLEY collection is a beautiful combination of tradition and modernity. The well-travelled paisley pattern, which is central to this range, has been skilfully applied to fluffy hand towels and shower towels made of the finest cotton using the intricate Jacquard weaving technique.

The subtle stripe pattern of the wide hem is created by weaving the warp and weft thread from one selvedge to the other - but without loops. It is an eye-catching feature that lends additional sophistication and value to the collection. A wonderfully soft and absorbent unisex bathrobe made of cotton velour with silver grey piping perfectly completes the collection.

m The attractive hand and shower towels in rich burgundy and black immediately catch the eye with their striking look. The intricately woven all-over paisley pattern and the wide folded striped hem complement each other perfect1y.