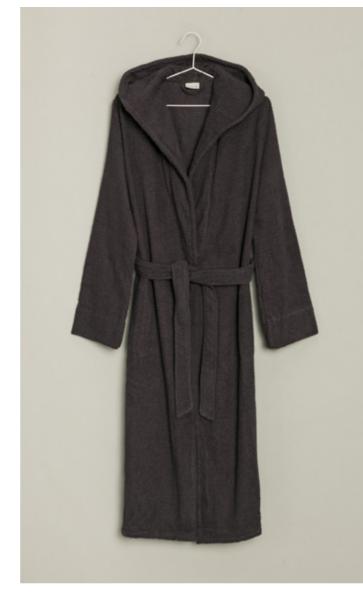

# HOMEWEAR

What would a beautiful day at home be without the right accessories? Our HOMEWEAR collection is designed to meet these needs and provide cosiness and comfort. The elegant dressing gowns are made of a shirting fabric from a Swiss manufacturer - some of them exclusively for MÖVE and are a winner with their appealing design and high-quality workmanship.

Lightweight robes in terry or piquée make a pleasant alternative and are also suitable for travelling; a shawl collar robe in velour and a knee-length hooded robe are perfect for snuggling up in. A fluffy turban and terry slippers round off the HOMEWEAR collection.

081 grey