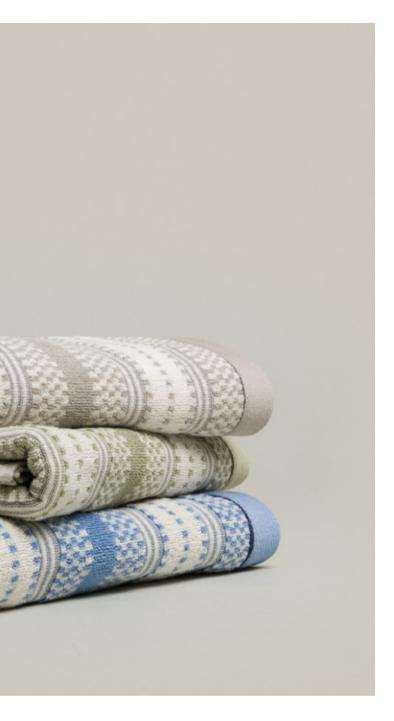

# PAISLEY

The timeless and attractive PAISLEY collection is a beautiful combination of tradition and modernity. The well-travelled paisley pattern, which is central to this range, has been skilfully applied to fluffy hand towels and shower towels made of the finest cotton using the intricate Jacquard weaving technique.

The subtle stripe pattern of the wide hem is created by weaving the warp and weft thread from one selvedge to the other - but without loops. It is an eye-catching feature that lends additional sophistication and value to the collection. A wonderfully soft and absorbent unisex bathrobe made of cotton velour with silver grey piping perfectly completes the collection.

m The attractive hand and shower towels in rich burgundy and black immediately catch the eye with their striking look. The intricately woven all-over paisley pattern and the wide folded striped hem complement each other perfect1y.