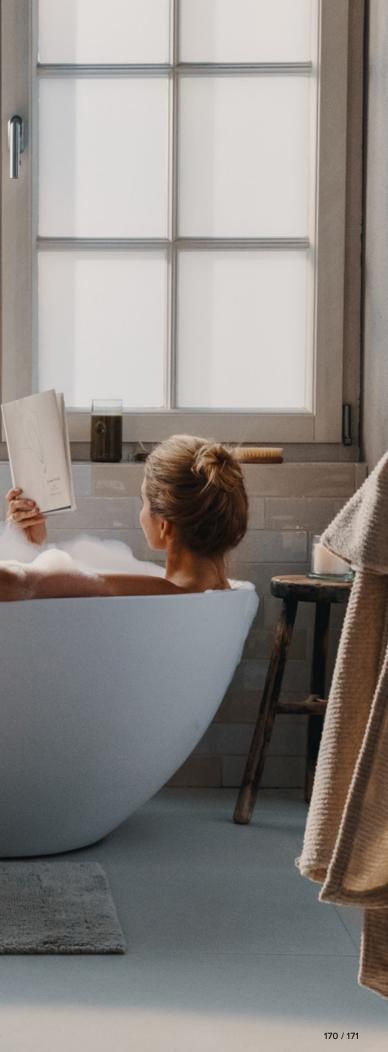

ustainable towel series impresses with its attractive pearl texture and wide tucked border. A variety of colours and sizes is available. The collection is manufactured in a CO<sub>2</sub> - neutral way from organic cotton and linen from European cultivation.



**Pearl structure** 1-1142/8316 690 moss

← Pearl structure 1-1142/8316 994 off white 869 nature 713 cashmere

Wave structure 1-1145/8318 869 nature 994 off white  $\sim$  The hand and shower towels from particularly sustainable production are a winner with their discreet wavy structure and the high-quality folded hem. The collection is made from organic cotton and linen from European cultivation.

 $\longrightarrow$ 

Hooded bathrobe 2-7879/0557 869 nature

Pearl structure 1-1142/8316 994 offwhite

LOFT Bath mat 4-2169 829 silver





 326
 lavender

 994
 off white

 280
 rosette

 690
 moss



| nature    |
|-----------|
| cashmere  |
| sea grass |
| graphite  |
|           |

## WELLBEING Wave structure

Material

Art.-Nr.

1-1145/8318

Wave structure with looped hem 85% organic cotton, 15% linen, 550 gsm Size (cm)

50 x 100 67 x 140



| 869 | nature |
|-----|--------|
|-----|--------|

- 713cashmere677sea grass843graphite



- 326 lavender994 off white280 rosette690 moss

## WELLBEING Pear1 structure

| ArtNr.                                 | Material                               | Size (cm) |
|----------------------------------------|----------------------------------------|-----------|
| 1-1142/8316                            | Pearl structure with tucks             | 15 × 20   |
| 85% organic cotton, 15% l