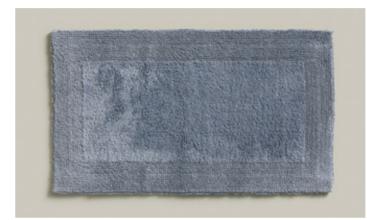

530 arctic

711

celadon

714 papyrus

The high-quality bathmat is unusu- $\mathcal{M}$ ally lush thanks to the tufting technique and scores with its striking double face look. On one side, the pile consists of cut loops, while on the other voluminous side it consists of closed loops.

#### LOFT Tufted bath mat

Material

Art.-Nr.

Tufted bath mat, doubleface 100% cotton, 2000 gsm

4-2169

290 rose

843 graphite

Size (cm)