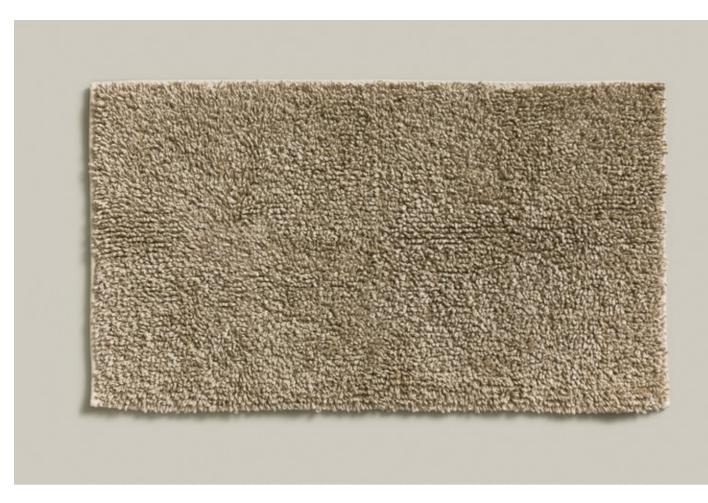

Size (cm)

15 x 20 gsm 30 x 30 30 x 50 50 x 100 80 x 150

199 black

596 deep sea

017 ivory

460 ocean

The soft bathmat in three different sizes is colour-coordinated with the towel series. Beautiful details include the wide trim around the edges and the embroidered tone-on-tone MÖVE Signet.

#### BASIC Bath mat

| ArtNr. | Material |  |
|--------|----------|--|
|        |          |  |

1-0300/8126Bath mat with embroidered logo100% cotton, 1350 gsm

266 berry

850 stone

Size (cm)

60 x 60 60 x 100 60 x 130