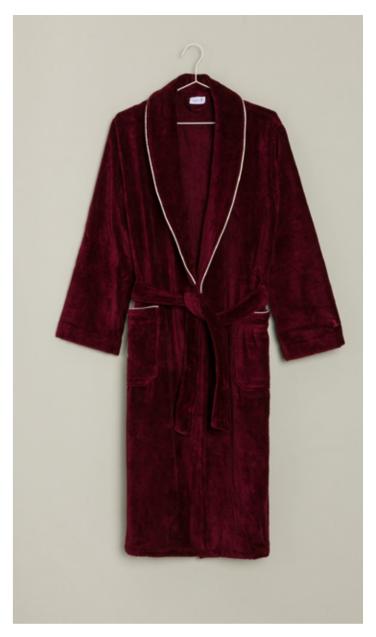

The calf-length velour bathrobe impresses with its  $\mathcal{M}$ softness and eye-catching all-over paisley pattern. The elegant shawl collar and patch pockets are finished with a high-quality silver grey satin piping.

PAISLEY Shawl collar bathrobe 2-7927/0903 081 black

081 black

### PAISLEY Shaw1 collar bathrobe

Art.-Nr.

2-7927/0903 Shawl collar bathrobe, velour

Material

100% cotton, length 125 cm, 385 gsm

Size S Μ L XL

А

PAISLEY Allover 1-1223/8744 021 burgundy 081 black

#### PAISLEY Shaw1 collar bathrobe

The calf-length and stylish velour bathrobe impresses with 2-7927/0903 its softness and eye-catching all-over paisley pattern. The elegant shawl collar and patch pockets are finished with a high-quality white satin piping.

Art.-Nr.

| Material               | Size |
|------------------------|------|
|                        |      |
| Shawl collar bathrobe, | S    |
| velour, 100% cotton,   | Μ    |
| length 125 cm, 385 gsm | L    |
|                        | XL   |