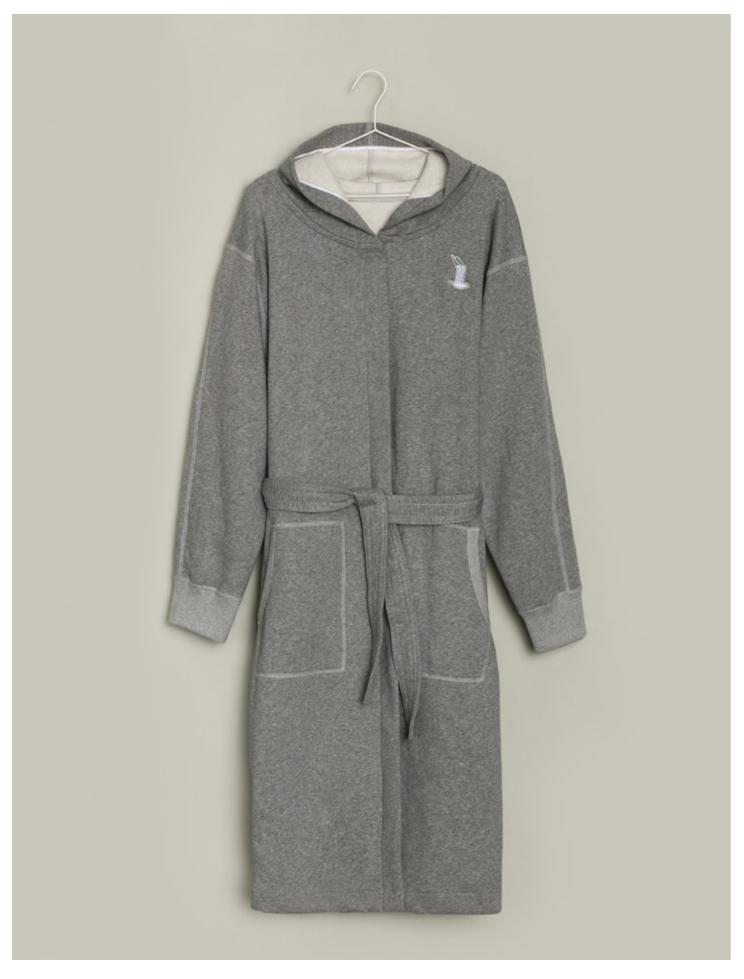

# ICONIC

We took our 95th company anniversary as an opportunity to take a look back through our archives. We came across the iconographic seagull signet and brought it back to life. As early as 1952, it adorned the outfits of the German swimming team at the Olympic Games in Helsinki and today, in reminiscence of that time, it embellishes our ICONIC collection.

To underline the young and sporty character, the fluffy hand and shower towels in radiant colours are complemented by a jersey hooded bathrobe in grey melange - also with an embroidered signet.

130 lemon
233 begonia
001 snow
410 cornflower
850 stone

## ICONIC Hooded robe

| SP/SU 22

MÖVE

| ArtNr.      | Material                                   | Size |
|-------------|--------------------------------------------|------|
| 2-7984/0672 | Jersey hooded robe with embroidered        | XS   |
| 081 grey    | seagull signet, 56% polyester, 44% cotton, | S    |
|             | length 120 cm, 290 gsm                     | Μ    |
|             |                                            | L    |
|             | Delivery date 01.03.2022                   | XL   |

| Iconic

It doesn't get much cosier than this! The grey jersey hooded robe is unbelievably soft and is a winner with its sporty details: knitted rib trims on the sleeves, patch pockets with decorative stitching, embroidered seagull signet and casual tie belt. ICONIC Plain 1-1303/8629 130 lemon

#### ICONIC Hooded bathrobe

It doesn't get much cosier than this! The grey jersey hooded robe is unbelievably soft and is a winner with its sporty details: knitted rib trims on the sleeves, patch pockets with decorative stitching, embroidered seagull signet and casual tie belt.

MÖVE

| ArtNr.      | Material                 | Size |
|-------------|--------------------------|------|
| 2-7984/0672 | Jersey hooded robe with  | XS   |
|             | embroidered seagull sig- | S    |
|             | net, 56% polyester, 44%  | М    |
|             | cotton, length 120 cm,   | L    |
|             | 290 gsm                  | XL   |