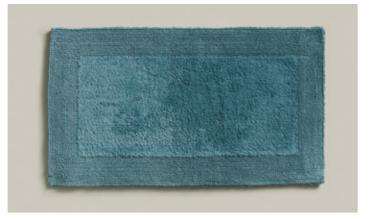

→ PIQUÉE Waffle piquée 1-0605/8762 677 sea gras 001 snow

 $\sim$  A special weaving technique gives this light bathmat its characteristic waffle structure, which can absorb a lot of water and at the same time dries quickly again.

**PIQUÉE Bath mat 1-0798/8127** 677 sea grass

843 graphite

001 snow

530 artic

---------------------

713 cashmere

677 sea grass

#### PIQUÉE Bath mat

Art.-Nr.

Material

1-0798/8127 Bath mat with waffle structure 100% cotton, 1415 gsm

845 granite

Size (cm)

60 x 60 60 x 100 60 x 130

- 677 sea gr530 arctic001 snow sea grass arctic