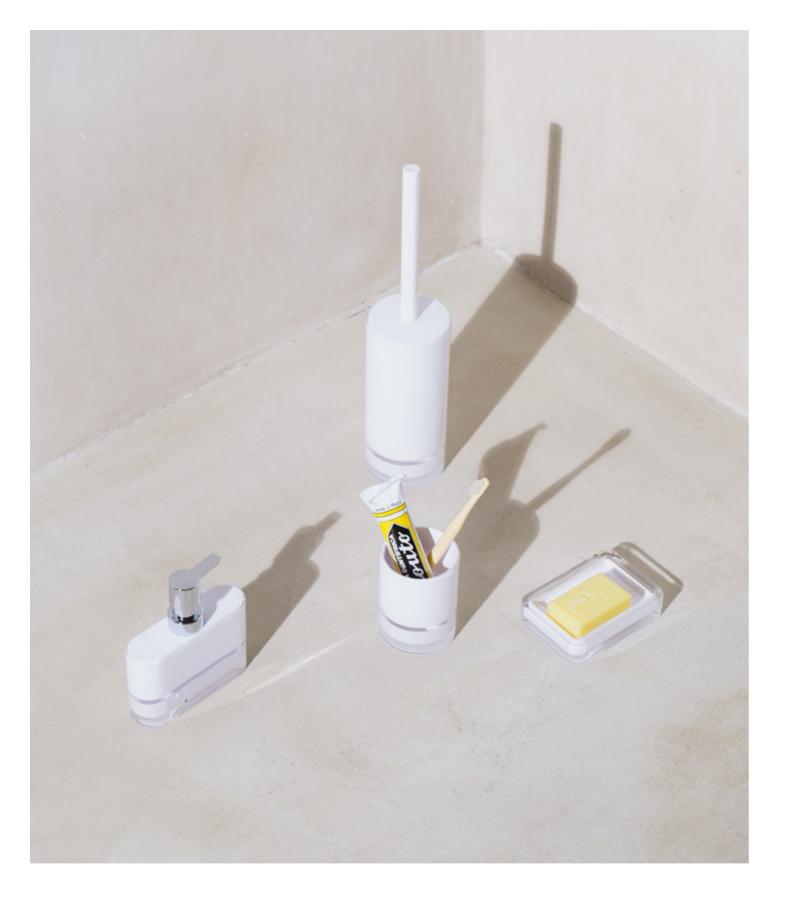

lean and can hold several toothbrushes at the same time.

Toothbrush holder, acrylic Size (cm)

7,5 x 7 x 9

Material

011 ivory

### STREAMLINE Toilet brush set

The stylish toilet brush has a striking modern look and subtle colouring. High-quality acrylic glass not only gives it a shine, but also makes it easy to clean. A cover on the handle keeps the brush firmly in place in the container and also keeps it out of sight.

| ArtNr. | Material                  | Size (cm)    | ArtNr. | Material          | Colors                 |
|--------|---------------------------|--------------|--------|-------------------|------------------------|
| 4-4192 | Toilet brush set, acrylic | 9 x 8,5 x 36 | 4-4079 | Replacement brush | 001 white<br>199 black |



081 grey

#### STREAMLINE Replacement brush



### LINE



001 white

#### LINE Soap dispenser

The flat soap dispenser is an instant eye-catcher in any bathroom thanks to its special shape. Alternating white and transparent acrylic glass create the characteristic line that gives the series its name. The pumping function makes it easy to dose liquid soap, shampoo or lotions. The vector of the soap to dry again after use. The dish with the descrete line is also easy to clean and durable.

| ArtNr. | Material                | Size (cm)   | ArtNr. | Material           | Size (cm)      |
|--------|-------------------------|-------------|--------|--------------------|----------------|
| 4-4227 | Soap dispenser, acrylic | 13 x 4 x 14 | 4-4229 | Soap dish, acrylic | 12 x 8,5 x 2,5 |



001 white

#### LINE Soap dish



The high-quality, ele