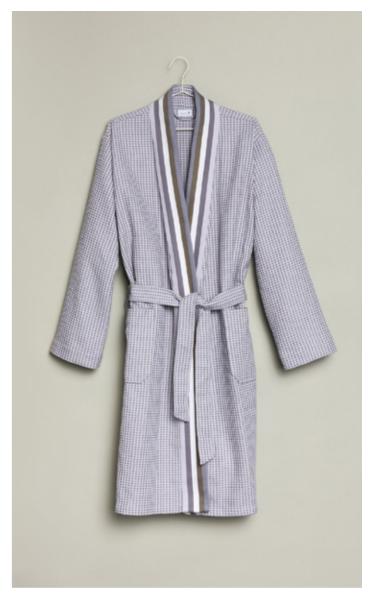

The subtle stripe pattern of the wide hem is created by weaving the warp and weft thread from one selvedge to the other - but without loops. It is an eye-catching feature that lends additional sophistication and value to the collection. A wonderfully soft and absorbent unisex bathrobe made of cotton velour with silver grey piping perfectly completes the collection.

The calf-length velour bathrobe impresses with its  $\mathcal{M}$ softness and eye-catching all-over paisley pattern. The elegant shawl collar and patch pockets are finished with a high-quality silver grey satin piping.

#### PAISLEY Shaw1 collar bathrobe

The calf-length and stylish velour bathrobe impresses with 2-7927/0903 its softness and eye-catching all-over paisley pattern. The elegant shawl collar and patch pockets are finished with a high-quality white satin piping.