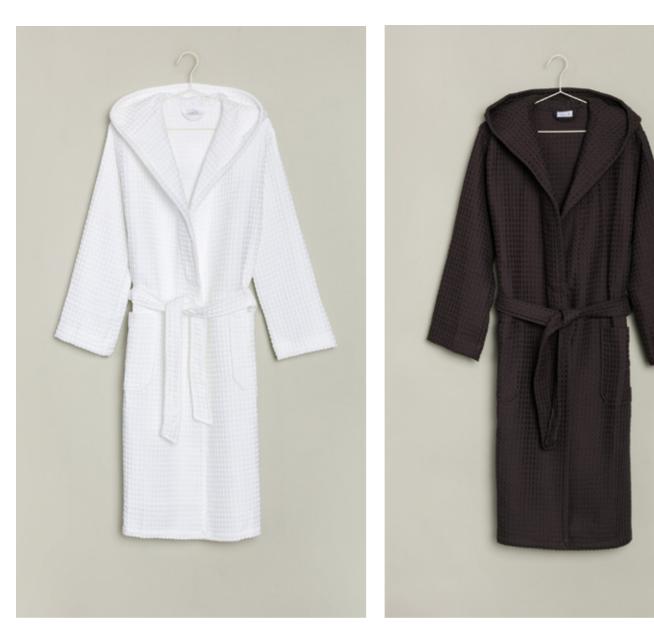

# PAISLEY

The timeless and attractive PAISLEY collection is a beautiful combination of tradition and modernity. The well-travelled paisley pattern, which is central to this range, has been skilfully applied to fluffy hand towels and shower towels made of the finest cotton using the intricate Jacquard weaving technique.

The subtle stripe pattern of the wide hem is created by weaving the warp and weft thread from one selvedge to the other - but without loops. It is an eye-catching feature that lends additional sophistication and value to the collection. A wonderfully soft and absorbent unisex bathrobe made of cotton velour with silver grey piping perfectly completes the collection.

The calf-length velour bathrobe impresses with its  $\mathcal{M}$ softness and eye-catching all-over paisley pattern. The elegant shawl collar and patch pockets are finished with a high-quality silver grey satin piping.

PAISLEY Shawl collar bathrobe 2-7927/0903 081 black

081 black

### PAISLEY Shaw1 collar bathrobe

Art.-Nr.

2-7927/0903 Shawl collar bathrobe, velour

Material

100% cotton, length 125 cm, 385 gsm

Size S Μ L XL

А

PAISLEY Allover 1-1223/8744 021 burgundy 081 black

#### PAISLEY Shaw1 collar bathrobe

The calf-length and stylish velour bathrobe impresses with 2-7927/0903 its softness and eye-catching all-over paisley pattern. The elegant shawl collar and patch pockets are finished with a high-quality white satin piping.

Art.-Nr.

| Material               | Size |
|------------------------|------|
|                        |      |
| Shawl collar bathrobe, | S    |
| velour, 100% cotton,   | Μ    |
| length 125 cm, 385 gsm | L    |
|                        | XL   |