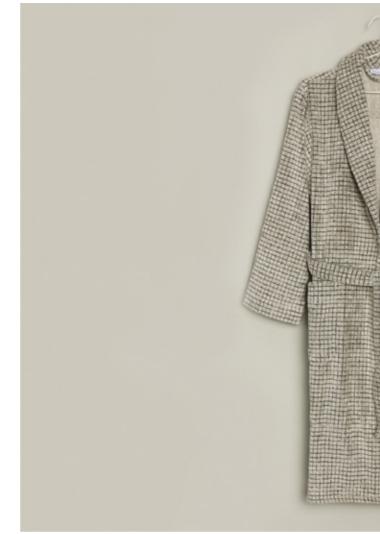

# PAISLEY

The timeless and attractive PAISLEY collection is a beautiful combination of tradition and modernity. The well-travelled paisley pattern, which is central to this range, has been skilfully applied to fluffy hand towels and shower towels made of the finest cotton using the intricate Jacquard weaving technique.

The subtle stripe pattern of the wide hem is created by weaving the warp and weft thread from one selvedge to the other - but without loops. It is an eye-catching feature that lends additional sophistication and value to the collection. A wonderfully soft and absorbent unisex bathrobe made of cotton velour with silver grey piping perfectly completes the collection.

The calf-length velour bathrobe impresses with its  $\mathcal{M}$ softness and eye-catching all-over paisley pattern. The elegant shawl collar and patch pockets are finished with a high-quality silver grey satin piping.

PAISLEY Shawl collar bathrobe 2-7927/0903 081 black

081 black

### PAISLEY Shaw1 collar bathrobe

Art.-Nr.

2-7927/0903 Shawl collar bathrobe, velour

Material

100% cotton, length 125 cm, 385 gsm

Size S Μ L XL

А

PAISLEY Allover 1-1223/8744 021 burgundy 081 black