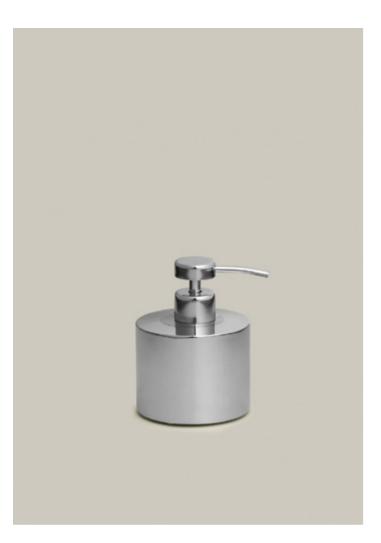

#### SAUNA Massage sponge

The round massage sponge is a nice alternative to the massage glove. The high-quality black edging forms a beautiful contrast to the natural-coloured look of the sponge; at the same time, the diagonal band ensures a secure grip on the hand. The attractive massage glove lives up to its name. The high percentage of linen gives it its grainy-textured surface, which provides a refreshing exfoliation and a light massage effect.