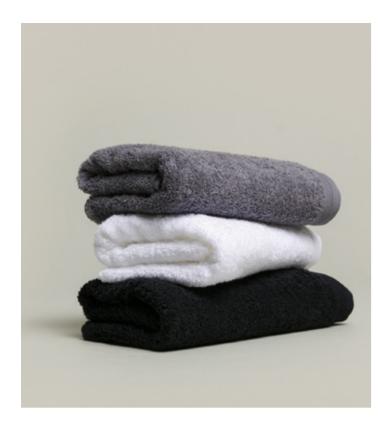

# ELEMENTS

The young and sporty ELEMENTS collection in bright colours is simply indispensable for everyday use and is a winner with many beautiful features. It is made of durable cotton terry and is easy to care for - perfect for frequent use at home and on the go in the spa, sauna or gym.

The distinctive ribbed texture also provides a comforting and refreshing effect when washing and drying. The wide range of sizes - from washing gloves to sauna towels - leaves nothing to be desired and offers the right product for every occasion.

The young, fresh design comes in an impressive range of bright colours and sizes. The soft terry fabric with a striking ribbed texture is very pleasant on the skin.

→ ELEMENTS Plain 1-1240/8322 607 apple