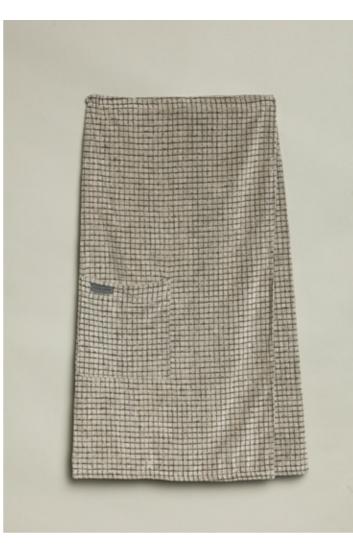

# PAISLEY

The timeless and attractive PAISLEY collection is a beautiful combination of tradition and modernity. The well-travelled paisley pattern, which is central to this range, has been skilfully applied to fluffy hand towels and shower towels made of the finest cotton using the intricate Jacquard weaving technique.

The subtle stripe pattern of the wide hem is created by weaving the warp and weft thread from one selvedge to the other - but without loops. It is an eye-catching feature that lends additional sophistication and value to the collection. A wonderfully soft and absorbent unisex bathrobe made of cotton velour with silver grey piping perfectly completes the collection.

m The attractive hand and shower towels in rich burgundy and black immediately catch the eye with their striking look. The intricately woven all-over paisley pattern and the wide folded striped hem complement each other perfect1y.