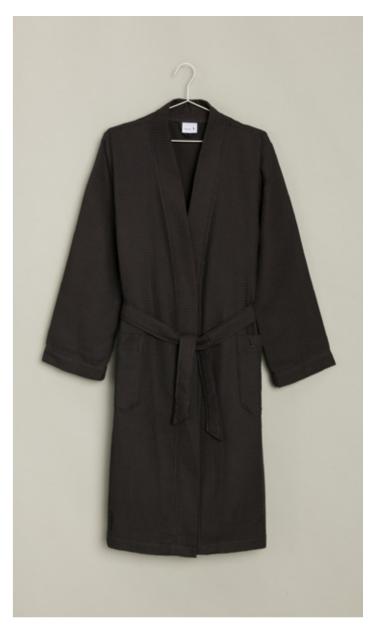

# HOMEWEAR

What would a beautiful day at home be without the right accessories? Our HOMEWEAR collection is designed to meet these needs and provide cosiness and comfort. The elegant dressing gowns are made of a shirting fabric from a Swiss manufacturer - some of them exclusively for MÖVE and are a winner with their appealing design and high-quality workmanship.

Lightweight robes in terry or piquée make a pleasant alternative and are also suitable for travelling; a shawl collar robe in velour and a knee-length hooded robe are perfect for snuggling up in. A fluffy turban and terry slippers round off the HOMEWEAR collection.