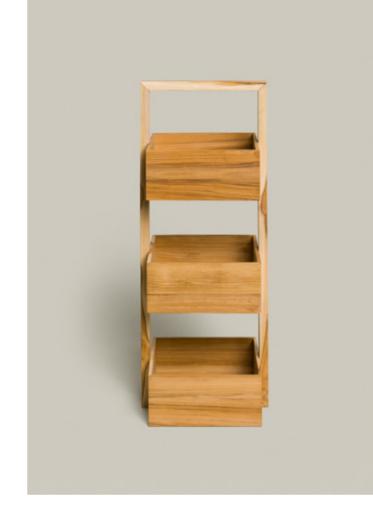

---|--------|--------------------|-------------|
| 4-4228 | Toothbrush holder,<br>acrylic | ø 7,5 x 10 | 4-4231 | Waste bin, acrylic | ø 18 x 24,5 |

LINE Toilet brush set

White acrylic glass with a transparent line gives the elegant toilet brush its name. The shiny toilet set consists of a cylindrical bowl and a toilet brush, which is hidden from sight by a cover. The smooth surface makes the material easy to clean.

| ArtNr. | Material                  | Size (cm) | ArtNr. | Material          | Colors                 |
|--------|---------------------------|-----------|--------|-------------------|------------------------|
| 4-4230 | Toilet brush set, acrylic | ø 8 x 37  | 4-4079 | Replacement brush | 001 snow,<br>199 black |







MÖVE

| Line

#### LINE Replacement brush



# TEAK





<sup>071</sup> wood

#### TEAK Shelf

The practical portable shelf unit with three storage compartments brings the trendy Scandinavian look into the bathroom with its teak wood and clean shape. The handle makes the shelf mobile and makes it possible to have important products quickly in the right place. The unique grain also provides a visual highlight. The square cosmetic tissue box is made of untreated teak and is a winner with its warm surface with unique grain. To create an attractive look in the bathroom or living room, simply place the box over the commercially available tissue boxes made of cardboard.

| ArtNr. | Material                      | Size (cm)    |
|--------|-------------------------------|--------------|
| 4-4237 | Shelf, portable,<br>teak wood | 30 x 22 x 81 |

holds