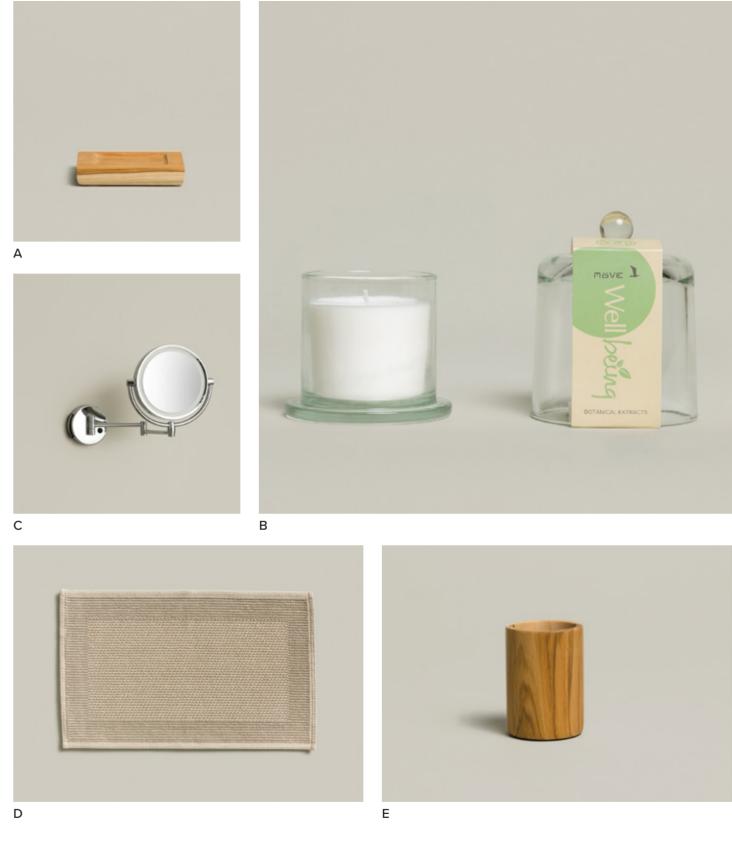

#### FITS PERFECTLY TO WELLBEING

A. Teak <sup>p.256</sup> — B. Wellbeing <sup>p.306</sup> — C. Mirrors <sup>p.286</sup> — D. Wellness <sup>p.186</sup> — E. Teak <sup>p.256</sup>