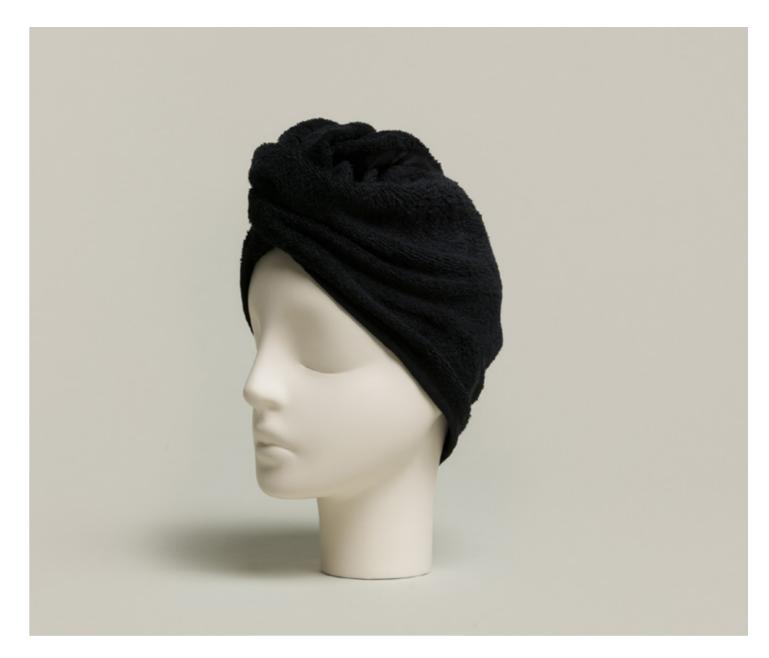

## HOMEWEAR Turban

| ArtNr.      | Material              |          | Size (cm) |
|-------------|-----------------------|----------|-----------|
| 2-7339/7563 | Turban<br>100% cotton |          | 27 x 67   |
| MÖVE        | SP/SU 22              | Homewear |           |

199 black

 $\sim$  The stylish yet extremely practical turban is made of particularly absorbent and quick-drying terry - making it a perfect choice for hair care. The practical button fastener at the neck is easy to close and prevents it from slipping.