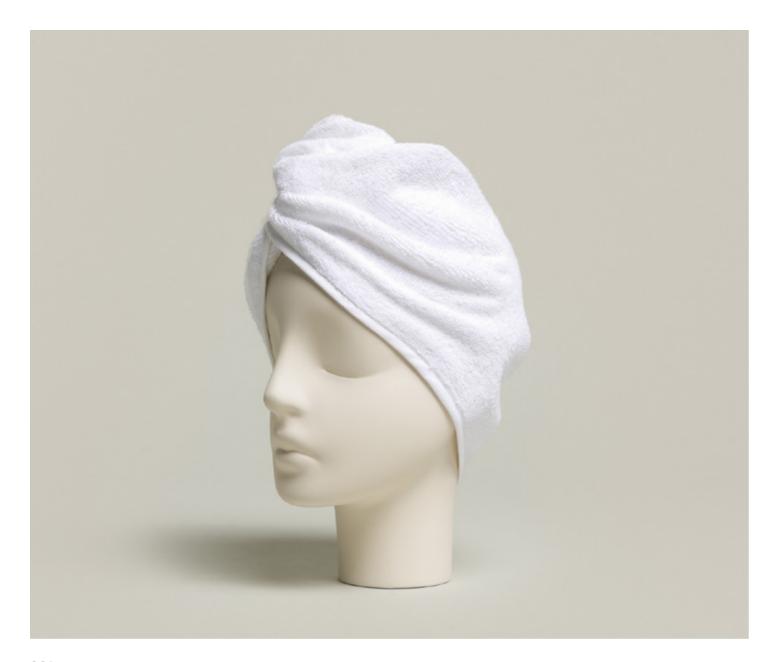

## HOMEWEAR Turban

| ArtNr.      | Material              |          | Size (cm) |
|-------------|-----------------------|----------|-----------|
| 2-7339/7563 | Turban<br>100% cotton |          | 27 x 67   |
| MÖVE        | SP/SU 22              | Homewear |           |

199 black

 $\sim$  The stylish yet extremely practical turban is made of particularly absorbent and quick-drying terry - making it a perfect choice for hair care. The practical button fastener at the neck is easy to close and prevents it from slipping.