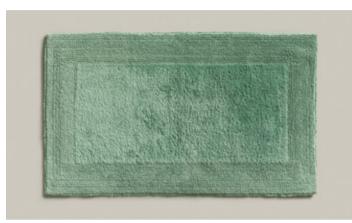

017 ivory

410 cornflower

458 lagoon

577 aquamarine

 $\sim$  The soft bathmat in three different sizes is colourcoordinated with the towel series and also matches many other collections. Beautiful details include the wide trim around the edges and the embroidered tone-on-tone signet.

1-0300/8126 Bath mat with embroidered logo 100% cotton, 1350 gsm

Size (cm)

60 x 60 60 x 100 60 x 130

820 dark grey

The practical shower mat is available in many attractive colours and impresses with its minimalist design. Due to its appealing size, it is particularly suitable for smaller bathrooms.