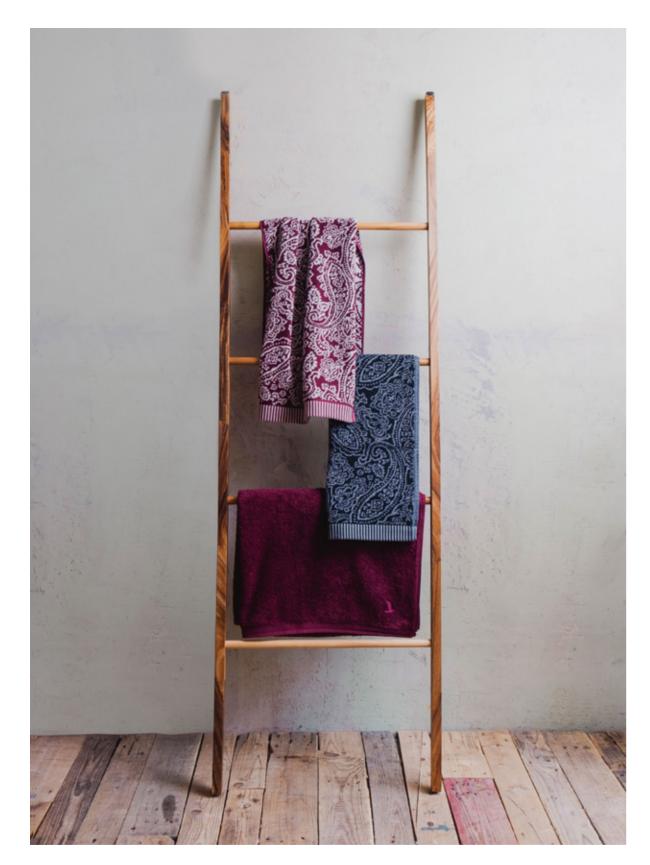

# PAISLEY

The timeless and attractive PAISLEY collection is a beautiful combination of tradition and modernity. The well-travelled paisley pattern, which is central to this range, has been skilfully applied to fluffy hand towels and shower towels made of the finest cotton using the intricate Jacquard weaving technique.

m The attractive hand and shower towels in rich burgundy and black immediately catch the eye with their striking look. The intricately woven all-over paisley pattern and the wide folded striped hem complement each other perfect1y.

MÖVE I SP/SU 22 I Paisley

 $\sim$  The hand and shower towels in a double face look with a grey reverse are the perfect complement to the patterned paisley towels. The wide folded hem in a striped look is an additional eye-catcher.