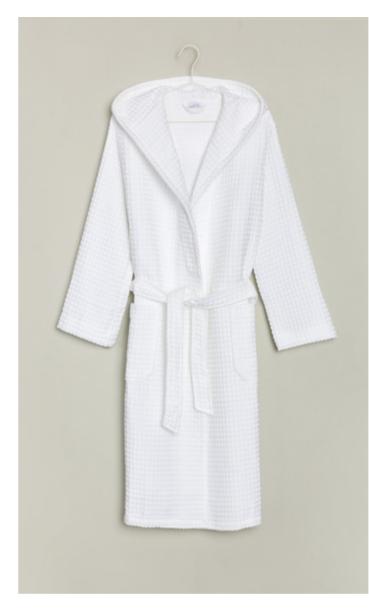

#### PIQUÉE Hooded bathrobe 2-7650/0175 001 snow

PIQUÉE Waffle piquée 1-0605/8762 713 cashmere

MÖVE | SP/SU 22 | Piquée

The range of towels in a special  $\mathcal{M}$ weaving technique is summery-light and quick-drying. The characteristic honeycomb structure can absorb a lot of moisture and stimulates the blood circulation of the skin when drying.

#### PIQUÉE Hooded bathrobe

| ArtNr.      | Material                       | Size |
|-------------|--------------------------------|------|
| 2-7650/0175 | Hooded bathrobe, waffle piquée | S    |
|             | 100% cotton, length 120 cm     | M    |
|             |                                | L    |
|             |                                | XL   |

### PIQUÉE Hooded bathrobe

The light unisex hooded bathrobe was produced using a special weaving technique. This creates the characteristic relief structure, which makes it feel good and extra soft on the skin.

#### 842 graphite

| ArtNr.      | Material               | Size    |
|-------------|------------------------|---------|
| 2-7650/0175 | Hooded bathrobe,       | S       |
|             | waffle piquée 100%     | M       |
|             | cotton, length 120 cm, | L<br>XI |
|             | 290 gms                | XL      |