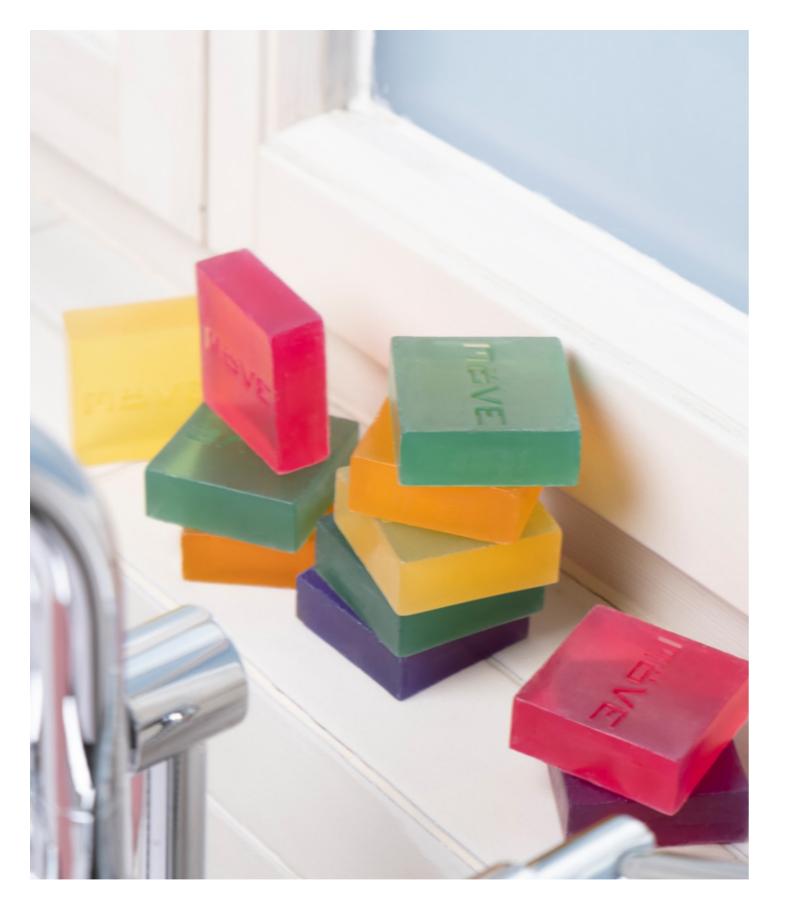

### FITS PERFECTLY TO ICONIC

A. Essentials <sup>p.310</sup> — B. Piquée <sup>p.88</sup> — C. Line <sup>p.252</sup> D. Line <sup>p.252</sup> — E. Soaps <sup>p.314</sup>

### FITS PERFECTLY TO SUMMER PIQUÉE

A. Bamboo <sup>p.292</sup> — B. Signature <sup>p.312</sup> — C. Streamline <sup>p.248</sup> — D. Soaps <sup>p.314</sup> — E. Streamline <sup>p.248</sup>

F. Push <sup>p.282</sup> — G. Streamline <sup>p.248</sup> H. Tube <sup>p.298</sup> I. Piquée <sup>p.88</sup>

| 460 | ocean    |
|-----|----------|
| 546 | royal    |
| 001 | snow     |
| 843 | graphite |

Elements Plain 1-1240/8322 diverse Farben

MÖVE

| SP/SU 22 | Elements

FITS PERFECTLY TO ELEMENTS

A. Tube <sup>p.298</sup> — B. Superwuschel <sup>p.120</sup> — C. Signature <sup>p.312</sup> — D. Signature <sup>p.312</sup> — E. Teak <sup>p.256</sup> F. Line <sup>p.252</sup> — G. Line <sup>p.252</sup> — H. Soaps <sup>p.314</sup> — I. Teak <sup>p.256</sup>

#### FITS PERFECTLY TO BAMBOO LUXE

A. Velvet <sup>p.284</sup> — B. Bamboo Luxe <sup>p.72</sup> — C. Bamboo <sup>p.292</sup> — D. Soaps <sup>p.314</sup> — E. Velvet <sup>p.284</sup> F. Tube <sup>p.298</sup> — G. Black Velvet <sup>p.268</sup> — H. Signature <sup>p.312</sup> — I. Homewear <sup>p.150</sup>

LOFT Plain 0-5420/8708 530 arctic

MÖVE | SP/SU 22 | Loft

A. Wood <sup>p.302</sup> — B. Loft <sup>p.102</sup> — C. Mirrors <sup>p.286</sup> — D. Homewear <sup>p.150</sup> — E. Teak <sup>p.256</sup> F. Apothecary <sup>p.308</sup> — G. Teak <sup>p.256</sup> — H. Bamboo <sup>p.292</sup> — I. Soaps <sup>p.314</sup>

#### FITS PERFECTLY TO SUPERWUSCHEL

 A. Stand p.280
 B. New Orbit p.272
 C. Superwuschel p.120
 D. Bamboo p.292
 E. Homewear p.150

 F. Essentials p.310
 G. Soaps p.314
 H. Apothecary p.308
 I. New Orbit p.272

D

FITS PERFECTLY TO BROOKLYN

н

A. Push <sup>p.282</sup> — B. Black and White <sup>p.264</sup> — C. Bamboo <sup>p.292</sup> — D. Homewear <sup>p.150</sup> E. Superwuschel <sup>p.120</sup> — F. Black and White <sup>p.264</sup> — G. Black and White <sup>p.264</sup> H. Velvet <sup>p.284</sup> — I. Homewear <sup>p.150</sup>

### FITS PERFECTLY TO WELLNESS

A. Sauna <sup>p.244</sup> — B. Teak <sup>p.256</sup> — C. Signature <sup>p.312</sup> — D. Apothecary <sup>p.308</sup> — E. Bamboo <sup>p.292</sup>

MÖVE | SP/SU 22 | Wellness

### FITS PERFECTLY TO EDEN

 A. Tube p.298
 B. Eden p.200
 C. New Orbit p.272
 D. Essentials p.310
 E. New Orbit p.272

 F. Eden p.200
 G. New Orbit p.272
 H. Eden p.200
 I. Tube p.298