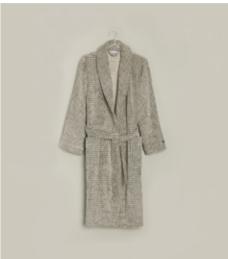

# HOMEWEAR

What would a beautiful day at home be without the right accessories? Our HOMEWEAR collection is designed to meet these needs and provide cosiness and comfort. The elegant dressing gowns are made of a shirting fabric from a Swiss manufacturer - some of them exclusively for MÖVE and are a winner with their appealing design and high-quality workmanship.

Lightweight robes in terry or piquée make a pleasant alternative and are also suitable for travelling; a shawl collar robe in velour and a knee-length hooded robe are perfect for snuggling up in. A fluffy turban and terry slippers round off the HOMEWEAR collection.