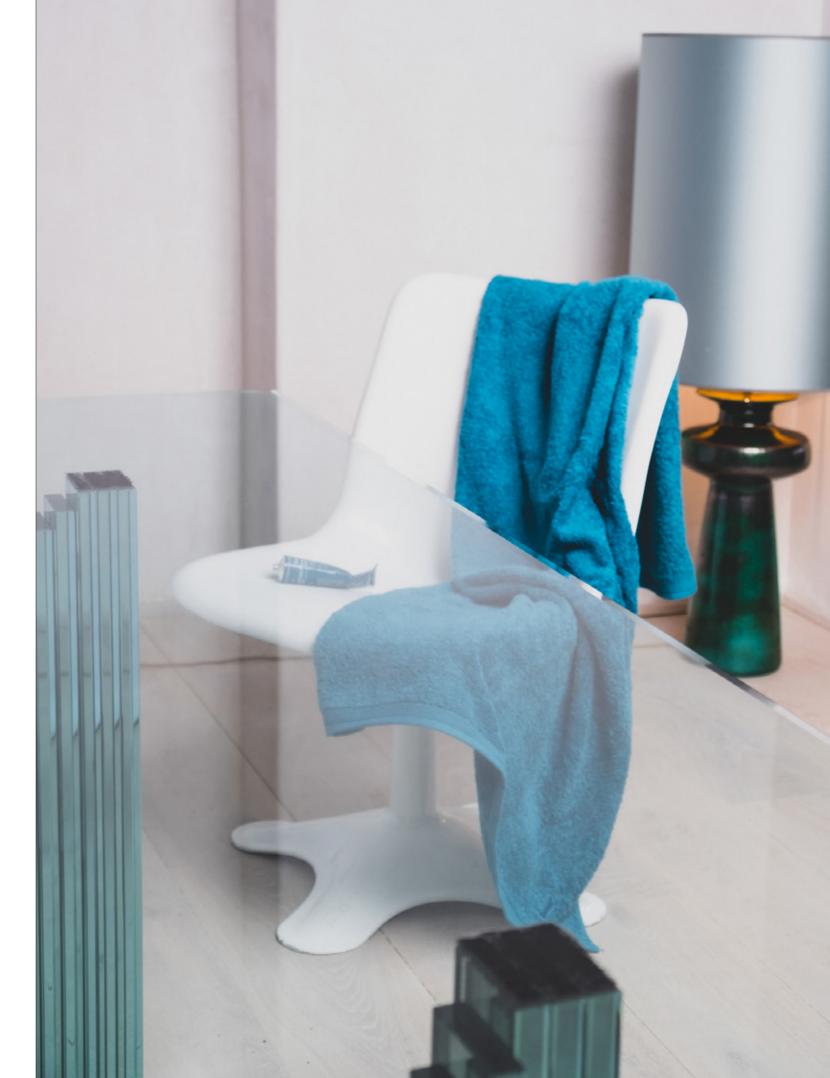

p.308</sup> — G. Teak <sup>p.256</sup> — H. Bamboo <sup>p.292</sup> — I. Soaps <sup>p.314</sup>





С





#### FITS PERFECTLY TO LOFT

## SUPER WUSCHEL

Our most popular and best-known collection is SUPERWUSCHEL. In our range for over 40 years, it has been constantly developed and is now a classic with cult status. We only use specially selected velvety soft premium cotton for the production and refine it in the manufacturing process to create a uniquely fluffy result - extra soft to the touch, with lots of volume and a high dense pile.

The distinctive 5-row piping border and the embroidered tone-on-tone MÖVE signet are timeless and characteristic details and unmistakable features. The collection impresses with a wide range of colours and is available from wash gloves to sauna towels.





701 red clay

 $\mathcal{M}$ 

### SUPERWUSCHEL Plain 0-1725/8775



The extra-soft basic collection is available in many different colours and sizes. The characteristic piping and the embroidered MÖVE signet are the hallmark of the series.





- 701red c115gold075ruby red clay

- 577 aquamarine
- 410 cornflower
- 596 deep sea



| 761 | burgundy  |
|-----|-----------|
| 829 | silver    |
| 820 | dark grey |

#### SUPERWUSCHEL Plain

Art.-Nr.

Material

Plain with embroidered logo (from size 30 x 50 0-1725/8775 cm), 100% cotton, 550 gsm



- 713 cashmere
- 017 ivory
- 731 java brown

Size (cm)





| 850 | stone |
|-----|-------|
| 001 | snow  |
| 199 | black |

| 194 | turquois |
|-----|----------|
| 658 | peridot  |
| 458 | lagoon   |

#### SUPERWUSCHEL Plain

| ArtNr.      | Materi