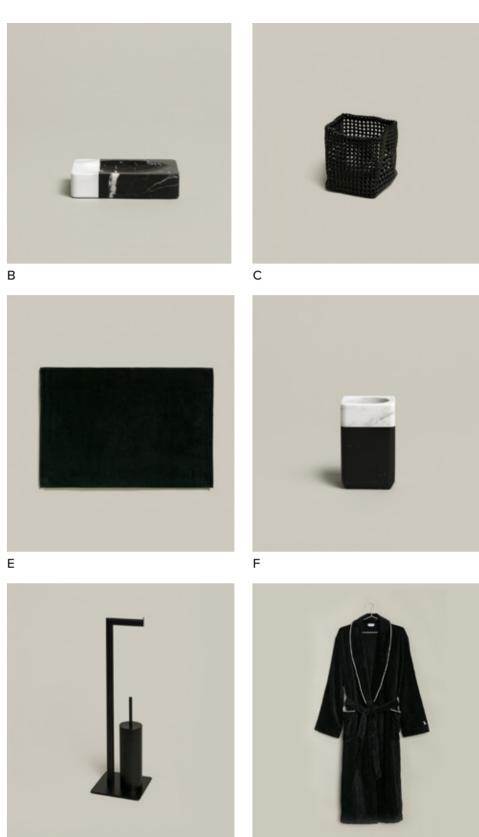

### Baskets & More ......290

BLACK VELVET soap dispenser 4-4282 S. 280

Δ

T

#### FITS PERFECTLY TO BAMBOO LUXE

A. Velvet <sup>p.284</sup> — B. Bamboo Luxe <sup>p.72</sup> — C. Bamboo <sup>p.292</sup> — D. Soaps <sup>p.314</sup> — E. Velvet <sup>p.284</sup> F. Tube <sup>p.298</sup> — G. Black Velvet <sup>p.268</sup> — H. Signature <sup>p.312</sup> — I. Homewear <sup>p.150</sup>

PIQUÉE Waffle piquée 1-0605/8762 diverse Farben

BAMBOO Laundry basket Seite 304

MÖVE | SP/SU 22

А

D

G

A. Mirrors <sup>p.286</sup> — B. Teak <sup>p.256</sup> — C. Essentials <sup>p.310</sup> — D. Essentials <sup>p.310</sup> — E. Piquée <sup>p.88</sup> F. Bamboo <sup>p.292</sup> — G. Push <sup>p.282</sup> — H. Piquée <sup>p.88</sup> — I. Teak <sup>p.256</sup>

#### FITS PERFECTLY TO SUPERWUSCHEL

 A. Stand p.280
 B. New Orbit p.272
 C. Superwuschel p.120
 D. Bamboo p.292
 E. Homewear p.150

 F. Essentials p.310
 G. Soaps p.314
 H. Apothecary p.308
 I. New Orbit p.272

D

FITS PERFECTLY TO BROOKLYN

н

A. Push <sup>p.282</sup> — B. Black and White <sup>p.264</sup> — C. Bamboo <sup>p.292</sup> — D. Homewear <sup>p.150</sup> E. Superwuschel <sup>p.120</sup> — F. Black and White <sup>p.264</sup> — G. Black and White <sup>p.264</sup> H. Velvet <sup>p.284</sup> — I. Homewear <sup>p.150</sup>