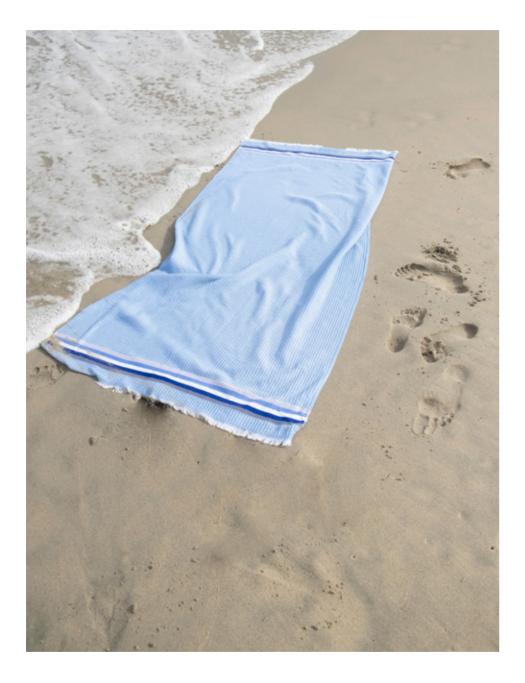

# SUMMER PIQUÉE

The colourfully underlaid waffle piquée of this stylish collection is a summery interpretation of our Mediterranean classic PIQUÉE. The light hand and bath towels in summery colours impress with their colourful stripes and their short white fringes, which are created from the warp threads.

The fine cotton used ensures an extra soft feel on the skin. A light kimono in sunny yellow or silver grey perfectly complements the towels and makes SUMMER PIQUÉE the perfect companion for a day at home, on the beach or by the pool.

SUMMER PIQUÉE Waffle piquée 1-1298/8762 015 snow/yellow

SUMMER PIQUÉE Waffle piquée 1-1298/8762 045 snow/blue

 $\longrightarrow$ 

Summery-light and colourful - with these characteristics, the attractive hand and bath towels will win you over in an instant. The intricately woven stripes and the playful white fringes are beautiful details that immediately catch the eye.