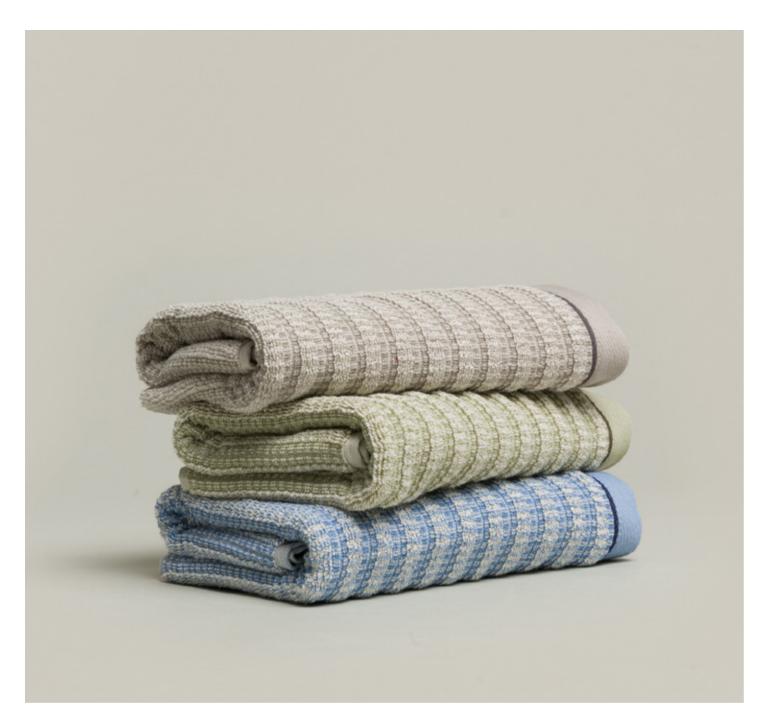

# ORGANIC

Sustainable design is beautiful! Environmentally friendly materials and resource-saving production are the focus of the attractive organic terry collection ORGANIC, which was created with great consideration for people and nature. The focus is on three uniquely beautiful designs, all made from skin-friendly GOTS-certified organic cotton. The ecologically pure natural fibre is sustainably cultivated without pesticides or fertilisers and is processed in a completely  $CO_{2}$ -neutral way through the use of 100% solar energy.

The guest towels, hand towels and shower towels are extra soft on the skin, absorbent and durable and are a winner with their elaborate and careful workmanship and great attention to detail.

The discreet all-over pattern of small checks and stripes adorns the hand and shower towels from resource-saving production. The ecologically pure organic cotton in high-quality terry is particularly sustainable.

ORGANIC Allover 1-1246/3542 041 nature/blue

071 nature/cashmere

- 061 nature/green
- 041 nature/blue