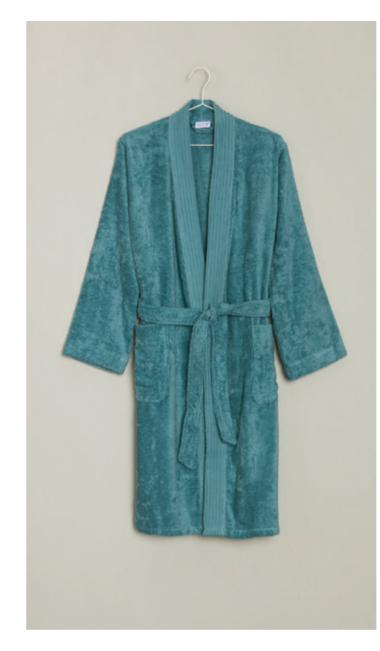

The elegant shawl collar robe captivates with its elegant check structure and feels particularly pleasant on the skin thanks to the soft velour. The patch pockets and tie belt are both practical and beautiful details.

## EDEN Shaw1 collar bathrobe

| ArtNr.      | Material                                      | Size |
|-------------|-----------------------------------------------|------|
|             |                                               |      |
| 2-7488/0909 | Shawl collar bathrobe, velours                | S    |
|             | 80% cotton, 20% linen, length 120 cm, 455 gsm | М    |
|             |                                               | L    |
|             |                                               | XL   |
|             |                                               | XXL  |

## EDEN Check structure

| SP/SU 22

| Eden

| ArtNr.      | Material                                                  | Size (cm)            |
|-------------|-----------------------------------------------------------|----------------------|
| 1-0156/5021 | Check structure velours<br>80% cotton, 20% linen, 560 gsm | 50 x 100<br>80 x 150 |
|             |                                                           |                      |