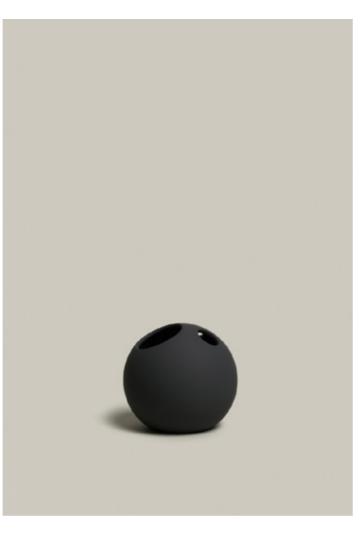

BLACK VELVET soap dispenser 4-4282 S. 280

Δ

T

#### FITS PERFECTLY TO BAMBOO LUXE

A. Velvet <sup>p.284</sup> — B. Bamboo Luxe <sup>p.72</sup> — C. Bamboo <sup>p.292</sup> — D. Soaps <sup>p.314</sup> — E. Velvet <sup>p.284</sup> F. Tube <sup>p.298</sup> — G. Black Velvet <sup>p.268</sup> — H. Signature <sup>p.312</sup> — I. Homewear <sup>p.150</sup>