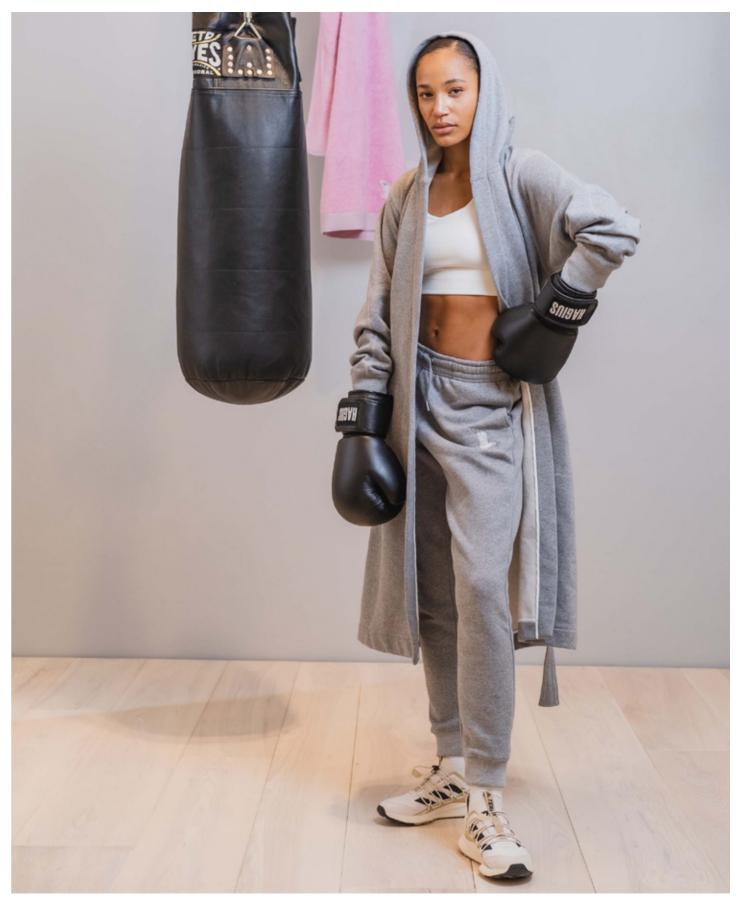

# ICONIC

We took our 95th company anniversary as an opportunity to take a look back through our archives. We came across the iconographic seagull signet and brought it back to life. As early as 1952, it adorned the outfits of the German swimming team at the Olympic Games in Helsinki and today, in reminiscence of that time, it embellishes our ICONIC collection.

To underline the young and sporty character, the fluffy hand and shower towels in radiant colours are complemented by a jersey hooded bathrobe in grey melange - also with an embroidered signet.

130 lemon
233 begonia
001 snow
410 cornflower
850 stone

| Iconic

It doesn't get much cosier than this! The grey jersey hooded robe is unbelievably soft and is a winner with its sporty details: knitted rib trims on the sleeves, patch pockets with decorative stitching, embroidered seagull signet and casual tie belt. ICONIC Plain 1-1303/8629 130 lemon