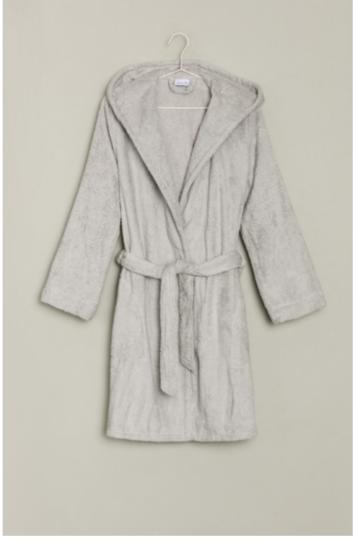

#### WELLBEING Hooded bathrobe

The calf-length hooded robe with an attractive ribbed structure scores with its casual cut and cosy hood. The side pockets and tie belt are both practical and decorative. Made from organic cotton and linen from European cultivation.

869 nature

| ArtNr.      | Material                                                                                          | Size                           |
|-------------|---------------------------------------------------------------------------------------------------|--------------------------------|
| 2-7879/0557 | Hooded bathrobe, ribbed<br>structure, 85% organic<br>cotton, 15% linen, length<br>135 cm, 400 gsm | XS<br>S<br>M<br>L<br>XL<br>XXI |
|             |                                                                                                   | ///L                           |