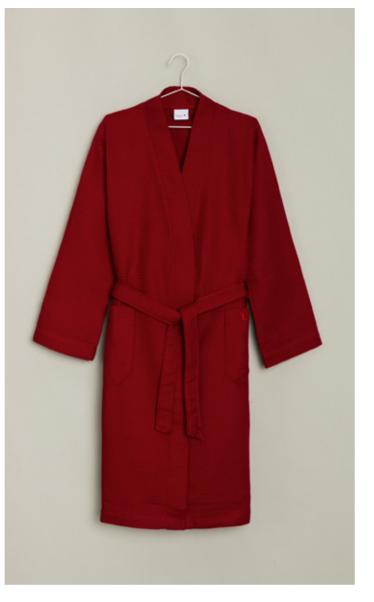

### HOMEWEAR Dressing gown

Material

| ArtNr.      |
|-------------|
| 2-7915/0058 |
|             |

Light weight dressing gown with terry lin 100% cotton, length 120 cm, 260 gsm

| Homewear

The outer fabric of the elegant dressing gown has an impressive colourful woven check box structure; inside, the soft cotton terry towelling, which also appears on the shawl collar and cuffs, provides warmth. Practical details include the patch pockets and tie belt.

| ining |  |  |
|-------|--|--|
|       |  |  |
|       |  |  |

Size

S

М

L XL

761 burgundy

830 moonlight