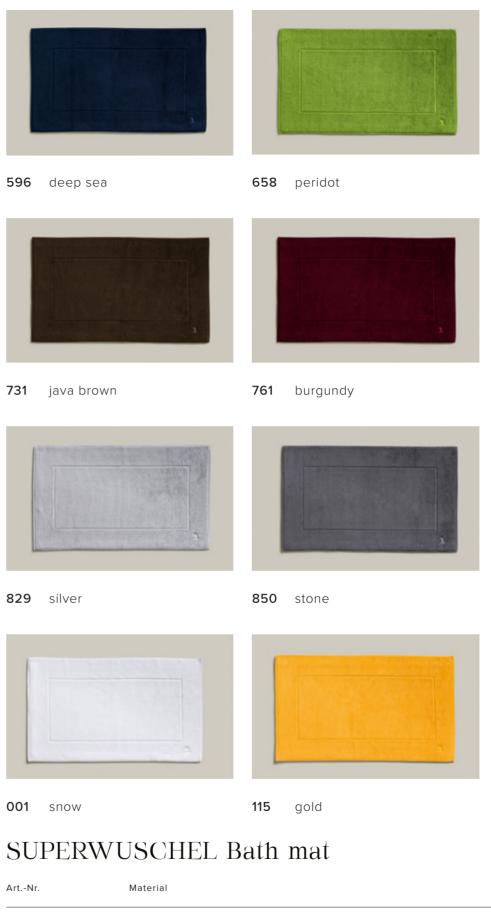

## SUPER WUSCHEL

Our most popular and best-known collection is SUPERWUSCHEL. In our range for over 40 years, it has been constantly developed and is now a classic with cult status. We only use specially selected velvety soft premium cotton for the production and refine it in the manufacturing process to create a uniquely fluffy result - extra soft to the touch, with lots of volume and a high dense pile.

The distinctive 5-row piping border and the embroidered tone-on-tone MÖVE signet are timeless and characteristic details and unmistakable features. The collection impresses with a wide range of colours and is available from wash gloves to sauna towels.

### SUPERWUSCHEL Plain 0-1725/8775

The extra-soft basic collection is available in many different colours and sizes. The characteristic piping and the embroidered MÖVE signet are the hallmark of the series.

- 701red c115gold075ruby red clay

- 577 aquamarine
- 410 cornflower
- 596 deep sea

| 761 | burgundy  |
|-----|-----------|
| 829 | silver    |
| 820 | dark grey |

#### SUPERWUSCHEL Plain

Art.-Nr.

Material

Plain with embroidered logo (from size 30 x 50 0-1725/8775 cm), 100% cotton, 550 gsm

- 713 cashmere
- 017 ivory
- 731 java brown

Size (cm)

| 850 | stone |
|-----|-------|
| 001 | snow  |
| 199 | black |

| 194 | turquois |
|-----|----------|
| 658 | peridot  |
| 458 | lagoon   |

#### SUPERWUSCHEL Plain

| ArtNr.      | Material                                       | Size (cm) |
|-------------|------------------------------------------------|-----------|
| 0-1725/8775 | Plain with embroidered logo (from size 30 x 50 | 15 x 20   |
|             | cm), 100% cotton, 550 gsm                      | 30 x 30   |
|             |                                                | 30 x 50   |
|             | 50 x 100                                       |           |
|             | 60 x 110                                       |           |
|             | 80 x 150                                       |           |
|             |                                                | 100 × 160 |