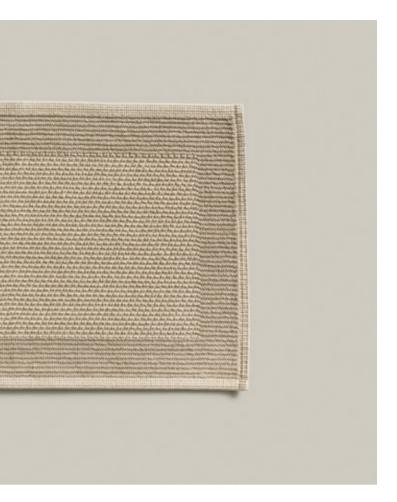

# PIQUÉE

The Mediterranean classic has become a staple even in our part of the world and scores points with its timeless look and extraordinary feel. A special weaving technique creates a light fabric without loops, but with a distinctive relief structure.

The products in the PIQUÉE collection are extremely skin-friendly, can absorb a lot of moisture and dry quickly. The textured surface also creates a light massage effect when drying off. The discreet grey label provides the perfect finishing touch and gives the collection its distinctive look.

→ PIQUÉE Waffle piquée 1-0605/8762 677 sea gras 001 snow

 $\sim$  A special weaving technique gives this light bathmat its characteristic waffle structure, which can absorb a lot of water and at the same time dries quickly again.