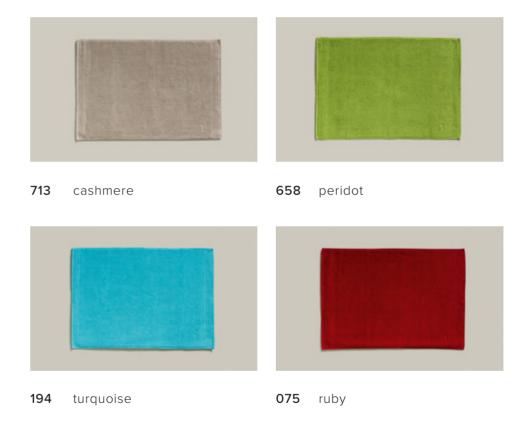

#### SUPERWUSCHEL Plain

Art.-Nr.

Material

Plain with embroidered logo (from size 30 x 50 0-1725/8775 cm), 100% cotton, 550 gsm

- 713 cashmere
- 017 ivory
- 731 java brown

Size (cm)

| 850 | stone |
|-----|-------|
| 001 | snow  |
| 199 | black |

| 194 | turquois |
|-----|----------|
| 658 | peridot  |
| 458 | lagoon   |

#### SUPERWUSCHEL Plain

| ArtNr.      | Material                                       | Size (cm) |
|-------------|------------------------------------------------|-----------|
| 0-1725/8775 | Plain with embroidered logo (from size 30 x 50 | 15 x 20   |
|             | cm), 100% cotton, 550 gsm                      | 30 x 30   |
|             |                                                | 30 x 50   |
|             | 50 x 100                                       |           |
|             | 60 x 110                                       |           |
|             | 80 x 150                                       |           |
|             |                                                | 100 × 160 |