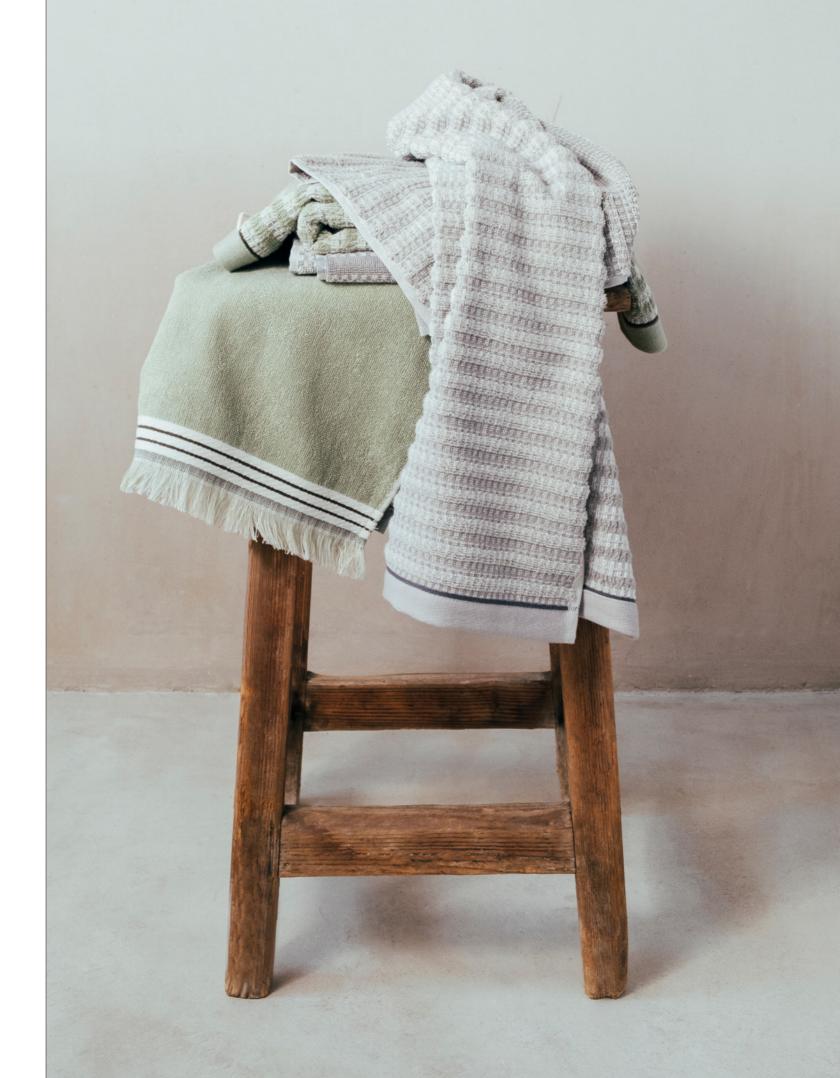

# WELLBEING

Simply better for the environment: our absorbent and quick-drying WELLBEING collection in various designs is made from sustainably grown organic cotton and European linen. By using 100% solar energy, the skin-friendly terry towelling quality is also produced in a completely  $\rm CO_2^-$  neutral and resource-friendly way.

This means sustainable products that simply look good and are in harmony with nature. The timeless design and harmonious colour palette are further attractive features of the stylish collection, while the pleasantly pithy feel ensures further lovely moments of well-being when drying off.

 $\sim$  The particularly sustainable towel series impresses with its attractive pearl texture and wide tucked border. A variety of colours and sizes is available. The collection is manufactured in a CO<sub>2</sub> - neutral way from organic cotton and linen from European cultivation.