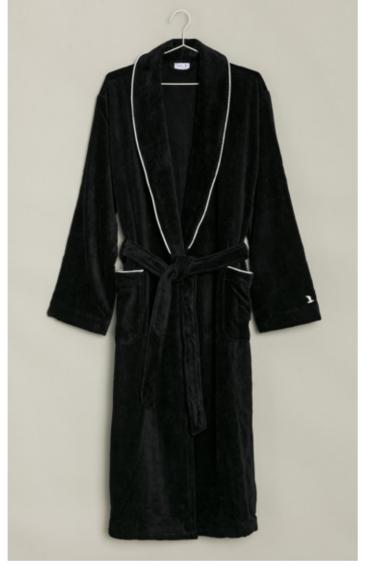

## HOMEWEAR Shaw1 collar bathrobe

| ArtNr.      | Material                                   | Size |
|-------------|--------------------------------------------|------|
| 2-7202/0925 | Shawl collar bathrobe, 100% cotton velours | XS   |
|             | length 125 cm, 420 gsm                     | S    |
|             |                                            | М    |
|             | <sup>1</sup> available in XS – XL          | L    |
|             | <sup>2</sup> available in S – XXXL         | XL   |
|             | <sup>3</sup> available in XS – XXXL        | XXL  |
|             | <sup>4</sup> available in S – XXL          | XXXL |
|             |                                            |      |

823 silver grey<sup>3</sup>

<sup>761</sup> burgundy<sup>4</sup>

 $<sup>\</sup>sim$  The cuddly soft shawl collar bathrobe made of high-quality velour is both comfortable and sophisticated. The elegant style is further emphasised by lovely details such as the fine piping and the embroidered MÖVE signet on the sleeve.