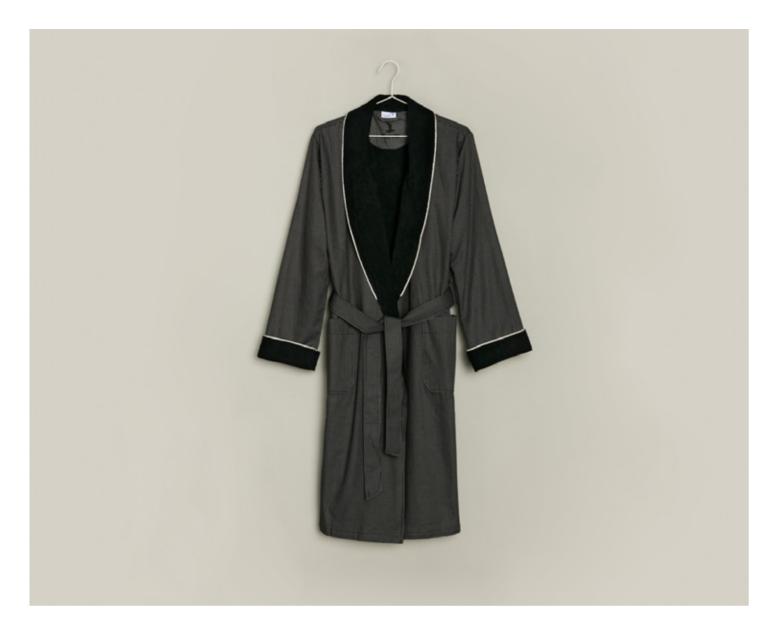

# HOMEWEAR

What would a beautiful day at home be without the right accessories? Our HOMEWEAR collection is designed to meet these needs and provide cosiness and comfort. The elegant dressing gowns are made of a shirting fabric from a Swiss manufacturer - some of them exclusively for MÖVE and are a winner with their appealing design and high-quality workmanship.

Lightweight robes in terry or piquée make a pleasant alternative and are also suitable for travelling; a shawl collar robe in velour and a knee-length hooded robe are perfect for snuggling up in. A fluffy turban and terry slippers round off the HOMEWEAR collection.