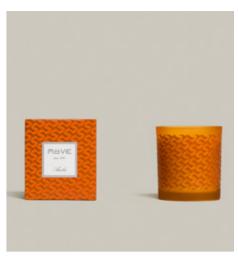

· ······························· | 30 × 50   |
|              |                                        | 50 x 100  |
|              |                                        | 67 x 140  |
|              |                                        | 80 x 180  |
|              |                                        |           |



| 460 | ocean    |
|-----|----------|
| 546 | royal    |
| 001 | snow     |
| 843 | graphite |



Elements Plain 1-1240/8322 diverse Farben

MÖVE

| SP/SU 22 | Elements











FITS PERFECTLY TO ELEMENTS

A. Tube <sup>p.298</sup> — B. Superwuschel <sup>p.120</sup> — C. Signature <sup>p.312</sup> — D. Signature <sup>p.312</sup> — E. Teak <sup>p.256</sup> F. Line <sup>p.252</sup> — G. Line <sup>p.252</sup> — H. Soaps <sup>p.314</sup> — I. Teak <sup>p.256</sup>





С





#### CLASSIC COLLECTION

### BAMBOO LUXE

Ultra-soft and delicately shiny, extra absorbent and with a luxurious weight - this sums up our exquisite and timeless BAMBOO LUXE collection. The high-quality smalls, hand towels and shower towels are made of cotton and viscose from bamboo cellulose and exploit the natural antibacterial properties of the bamboo fibre. At the same time, the cotton content makes the towels extremely hard-wearing.

The attractive pearl texture, the wide sheared velour border and the rich colours also make the collection something very special and transform every bathroom into a luxurious wellness oasis.



The classy and timeless collection in a luxurious look has a strikingly attractive pearl texture and a wide sheared velour border. The extra heavy quality