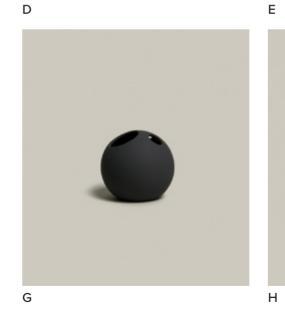

BLACK VELVET soap dispenser 4-4282 S. 280

Δ

T

#### FITS PERFECTLY TO BAMBOO LUXE

A. Velvet <sup>p.284</sup> — B. Bamboo Luxe <sup>p.72</sup> — C. Bamboo <sup>p.292</sup> — D. Soaps <sup>p.314</sup> — E. Velvet <sup>p.284</sup> F. Tube <sup>p.298</sup> — G. Black Velvet <sup>p.268</sup> — H. Signature <sup>p.312</sup> — I. Homewear <sup>p.150</sup>