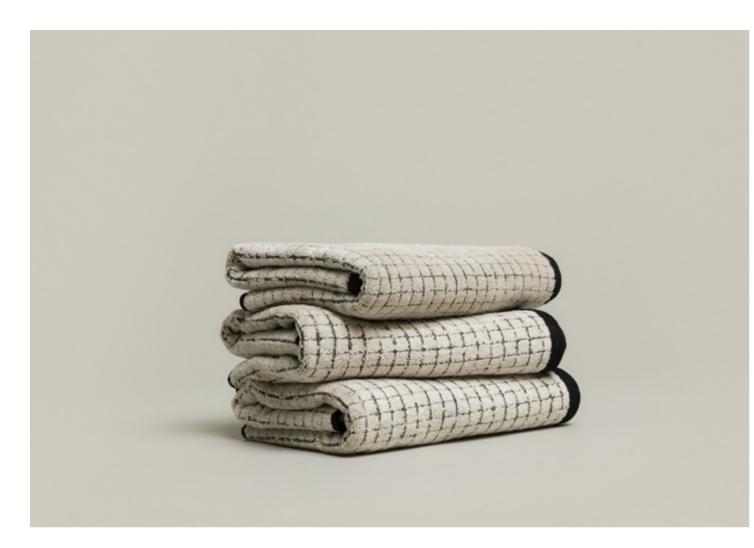

# ORGANIC

Sustainable design is beautiful! Environmentally friendly materials and resource-saving production are the focus of the attractive organic terry collection ORGANIC, which was created with great consideration for people and nature. The focus is on three uniquely beautiful designs, all made from skin-friendly GOTS-certified organic cotton. The ecologically pure natural fibre is sustainably cultivated without pesticides or fertilisers and is processed in a completely  $CO_{2}$ -neutral way through the use of 100% solar energy.

The guest towels, hand towels and shower towels are extra soft on the skin, absorbent and durable and are a winner with their elaborate and careful workmanship and great attention to detail.

The discreet all-over pattern of small checks and stripes adorns the hand and shower towels from resource-saving production. The ecologically pure organic cotton in high-quality terry is particularly sustainable.